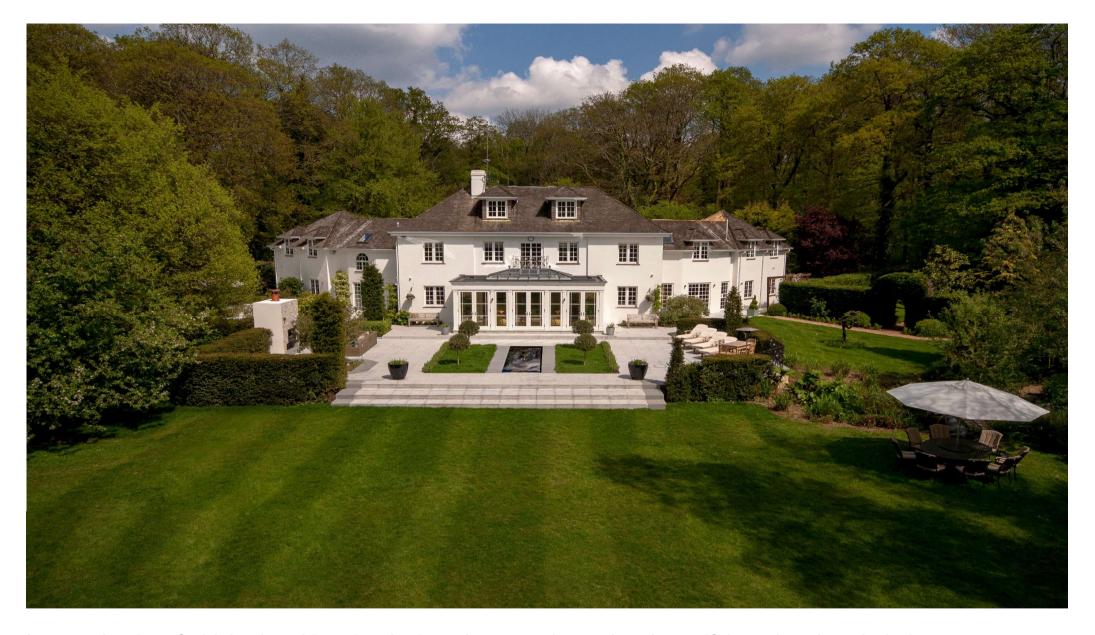

Immaculately refurbished and interior designed country home in a beautiful rural and secluded setting

Knightons Lane, Dunsfold, Godalming, Surrey, GU8

Private edge of village location • Fabulous interior design throughout • Lateral accommodation and open plan reception space • Mature gardens with integrated lighting • Large terrace, ideal for entertaining • Double garage and gym

## About this property

Knightons Court is an impressive country home and occupies a secluded position in a designated area of Outstanding Natural Beauty. All of the main rooms enjoy views over the grounds and woodland beyond. Notable features of the house include: 40ft main reception area and dining room with marble faced fireplace. Bespoke kitchen by Chiselwood, the award winning designers and makers of the finest handmade kitchens and furniture. A spacious orangery leading to terrace by David Salisbury, separate study/library, cinema and sound room. On the first floor there are 6 bedrooms and 6 individual marble bathrooms/en-suites. One bedroom is specifically designed to potentially accommodate a staff suite.