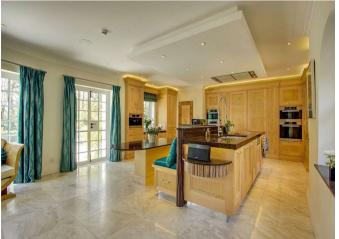

## About this property

Knightons Court is an impressive country home and occupies a secluded position in a designated area of Outstanding Natural Beauty. All of the main rooms enjoy views over the grounds and woodland beyond. Notable features of the house include: 40ft main reception area and dining room with marble faced fireplace. Bespoke kitchen by Chiselwood, the award winning designers and makers of the finest handmade kitchens and furniture. A spacious orangery leading to terrace by David Salisbury, separate study/library, cinema and sound room. On the first floor there are 6 bedrooms and 6 individual marble bathrooms/en-suites. One bedroom is specifically designed to potentially accommodate a staff suite.