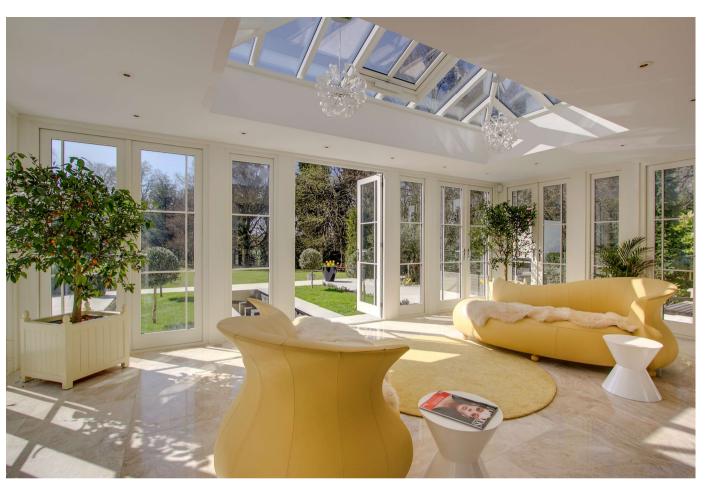

## About this property

Knightons Court is an impressive country home and occupies a secluded position in a designated area of Outstanding Natural Beauty. All of the main rooms enjoy views over the grounds and woodland beyond. Notable features of the house include: 40ft main reception area and dining room with marble faced fireplace. Bespoke kitchen by Chiselwood, the award winning designers and makers of the finest handmade kitchens and furniture. A spacious orangery leading to terrace by David Salisbury, separate study/library, cinema and sound room. On the first floor there are 6 bedrooms and 6 individual marble bathrooms/en-suites. One bedroom is specifically designed to potentially accommodate a staff suite.