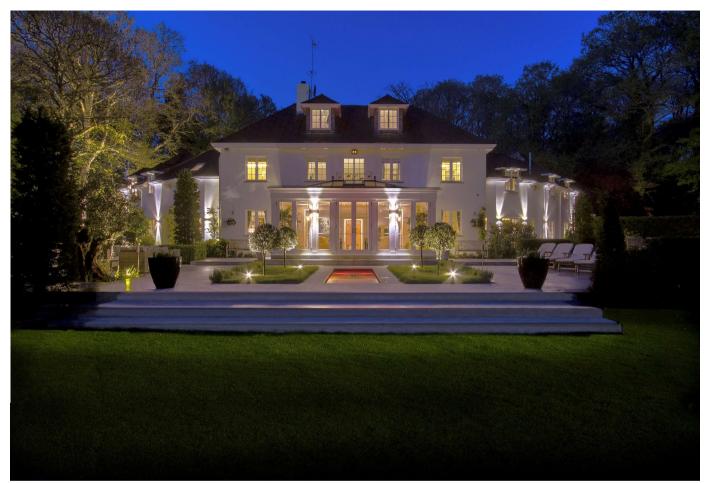

Immaculately refurbished and interior designed country home in a beautiful rural and secluded setting

Knightons Lane, Dunsfold, Godalming, Surrey, GU8

Private edge of village location • Fabulous interior design throughout • Lateral accommodation and open plan reception space • Mature gardens with integrated lighting • Large terrace, ideal for entertaining • Double garage and gym

## About this property

Knightons Court is an impressive country home and occupies a secluded position in a designated area of Outstanding Natural Beauty. All of the main rooms enjoy views over the grounds and woodland beyond. Notable features of the house include: 40ft main reception area and dining room with marble faced fireplace. Bespoke kitchen by Chiselwood, the award winning designers and makers of the finest handmade kitchens and furniture. A spacious orangery leading to terrace by David Salisbury, separate study/library, cinema and sound room. On the first floor there are 6 bedrooms and 6 individual marble bathrooms/en-suites. One bedroom is specifically designed to potentially accommodate a staff suite.

All rooms are networked to the central entertainment rack,
Crestron home automation lighting, audio systems and the CAT6 local area network. There is an extensive Granite terrace which is a fantastic space for entertaining with outdoor zoned audio, sun lounge area, outdoor living rooms with log fire, dining area and zoned outdoor music.