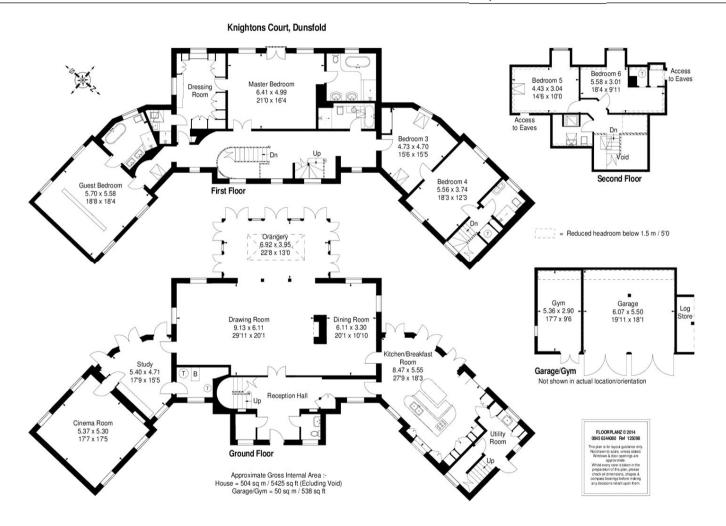

## About this property

Knightons Court is an impressive country home and occupies a secluded position in a designated area of Outstanding Natural Beauty. All of the main rooms enjoy views over the grounds and woodland beyond. Notable features of the house include: 40ft main reception area and dining room with marble faced fireplace. Bespoke kitchen by Chiselwood, the award winning designers and makers of the finest handmade kitchens and furniture. A spacious orangery leading to terrace by David Salisbury, separate study/library, cinema and sound room. On the first floor there are 6 bedrooms and 6 individual marble bathrooms/en-suites. One bedroom is specifically designed to potentially accommodate a staff suite.