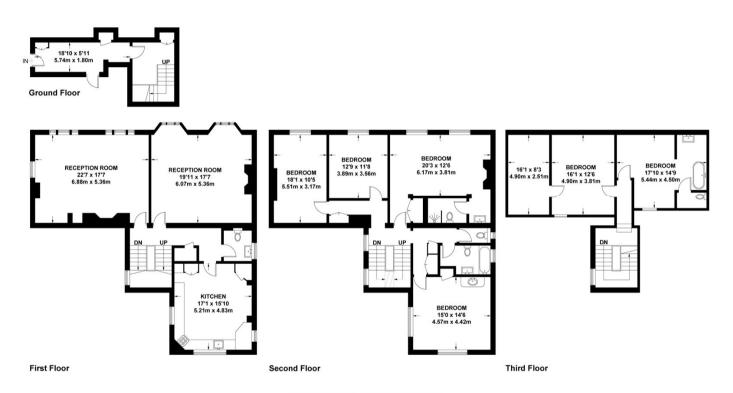

# **Golden Square**

Approximate Gross Internal Area = 324.1 sg m / 3489 sg ft

Exposure House © 2016 (ID266366)

www.exposurehouse.co.uk

Whilst every attempt has been made to ensure the accuracy of this floor plan, measurements of doors, windows and rooms are approximate and no responsibility is taken for any error or omission. This illustration is for identification purposes only. Measured and drawn in accordance with RICS guidelines. Not drawn to scale, unless stated. Dimensions shown are to the nearest 3" and are to the points indicated by the arrow heads.