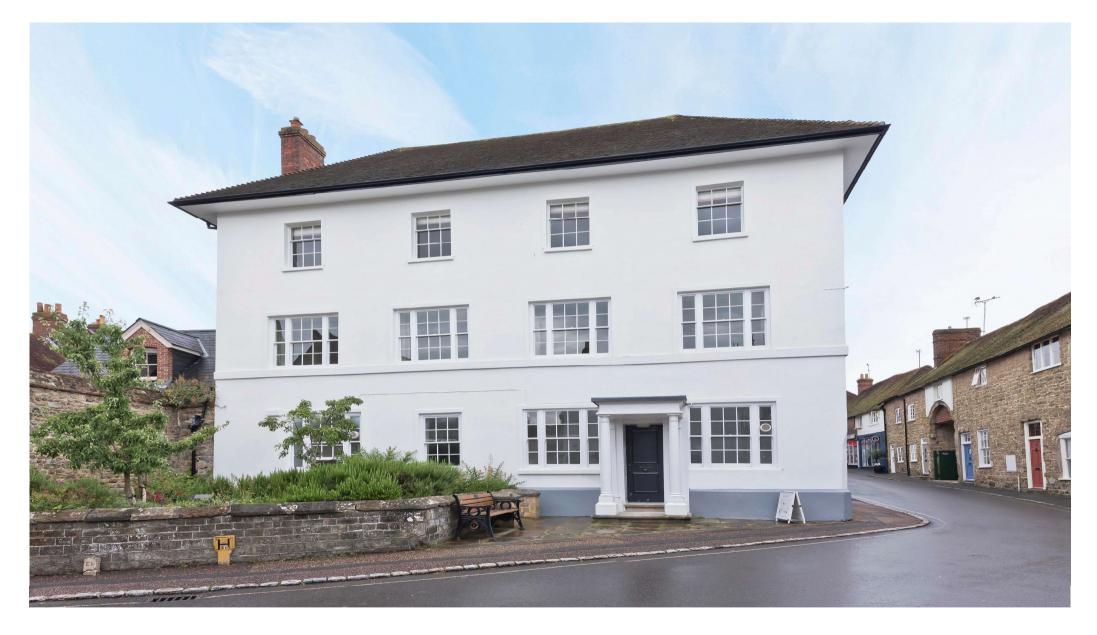

A Grade II listed converted bank, located in central Petworth

Golden Square, Petworth, West Sussex, GU28

- Two reception rooms
- Eat-in kitchen
- · Master and guest bedroom with en suite
- Four further bedrooms
- Walled garden
- Off-street parking

#### About this property

A Grade II listed converted bank, located in central Petworth. With a delightful walled garden and gated off street parking. The well proportioned, elegant accommodation is arranged primarily over three floors. To the front of the property, on the first floor and of particular note are the two magnificent reception rooms with high ceilings, both having open fire places. The spacious bespoke kitchen includes