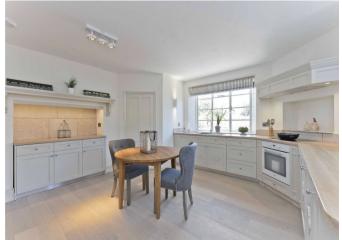

#### About this property

A Grade II listed converted bank, located in central Petworth. With a delightful walled garden and gated off street parking. The well proportioned, elegant accommodation is arranged primarily over three floors. To the front of the property, on the first floor and of particular note are the two magnificent reception rooms with high ceilings, both having open fire places. The spacious bespoke kitchen includes

integrated fridge, freezer and dishwasher and separate utility/ storage area. On the second floor there is a superb principal bedroom suite with a beautiful en suite shower room along with three further double bedrooms and a family bathroom. On the third floor there is a guest bedroom with open plan bathroom, further bedroom as well as an additional storage area.