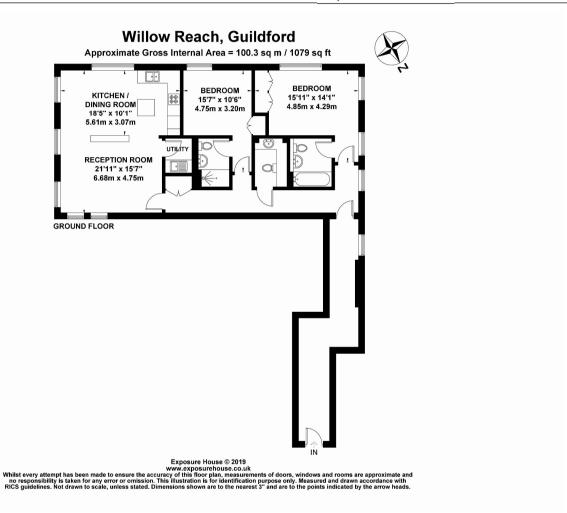

The apartment has its own private entrance and comprises of an entrance hallway with cloakroom, a long hallway, with ample storage, leading through to the main reception. The reception is split between the kitchen and lounge area and further benefits from a separate utility room. The kitchen is fully fitted with dishwasher, double oven, hob and microwave as well as fridge and freezer and WC.

The property also has two spacious double bedrooms. The master bedroom includes built-in wardrobes and a high specification en-suite bathroom, comprising a bath with power shower, basin and WC. The second double bedroom also includes fitted storage with a further en-suite. The en-suite shower room consists of a free-standing power shower, basin and WC.

The property also benefits from two allocated parking spaces and is furnished to a high standard.