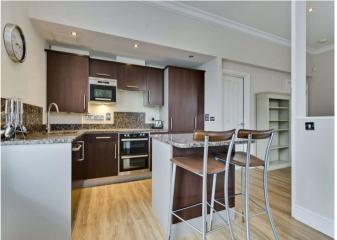

The apartment has its own private entrance and comprises of an entrance hallway with cloakroom, a long hallway, with ample storage, leading through to the main reception. The reception is split between the kitchen and lounge area and further benefits from a separate utility room. The kitchen is fully fitted with dishwasher, double oven, hob and microwave as well as fridge and freezer and WC.