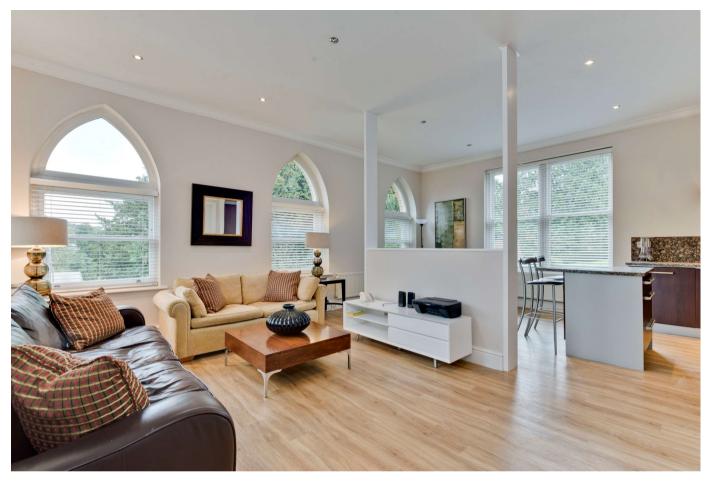

The apartment has its own private entrance and comprises of an entrance hallway with cloakroom, a long hallway, with ample storage, leading through to the main reception. The reception is split between the kitchen and lounge area and further benefits from a separate utility room. The kitchen is fully fitted with dishwasher, double oven, hob and microwave as well as fridge and freezer and WC.