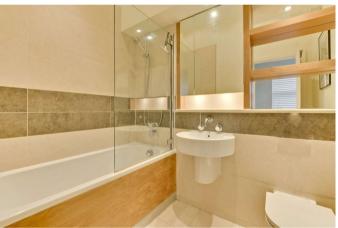

The property also has two spacious double bedrooms. The master bedroom includes built-in wardrobes and a high specification en-suite bathroom, comprising a bath with power shower, basin and WC. The second double bedroom also includes fitted storage with a further en-suite. The en-suite shower room consists of a free-standing power shower, basin and WC.