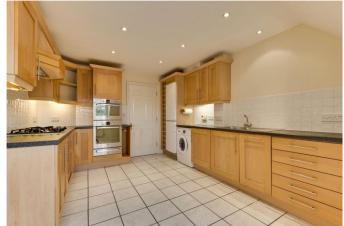

## About this property

This impressive and very spacious three bedroom penthouse apartment is located a mile from Guildford high street and comes with four off-street parking spaces. Superbly presented and with a private balcony providing far-reaching views over the countryside, this offers the perfect balance between a great proximity to the London Road station and Guildford town centre, as well as the peace and guiet and beautiful scenery of the Pewley Downs. Accommodation comprises: entrance hallway with built in storage ideal for coats and shoes, a large double aspect reception room with double doors leading to a balcony, separate fully fitted breakfast kitchen, three double bedrooms, two with fitted wardrobes and two with en suite, separate family bathroom.