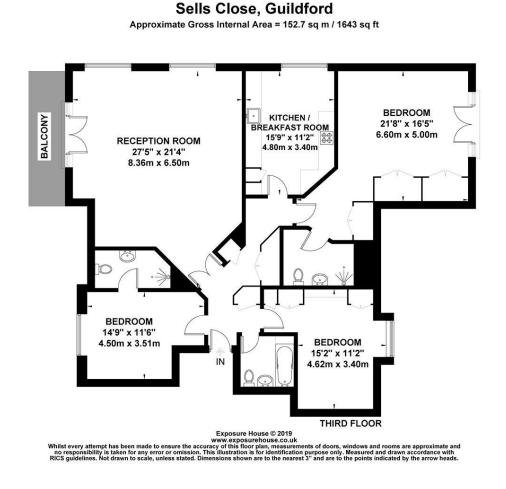

## About this property

This impressive and very spacious three bedroom penthouse apartment is located a mile from Guildford high street and comes with four off-street parking spaces. Superbly presented and with a private balcony providing far-reaching views over the countryside, this offers the perfect balance between a great proximity to the London Road station and Guildford town centre, as well as the peace and guiet and beautiful scenery of the Pewley Downs. Accommodation comprises: entrance hallway with built in storage ideal for coats and shoes, a large double aspect reception room with double doors leading to a balcony, separate fully fitted breakfast kitchen, three double bedrooms, two with fitted wardrobes and two with en suite, separate family bathroom.