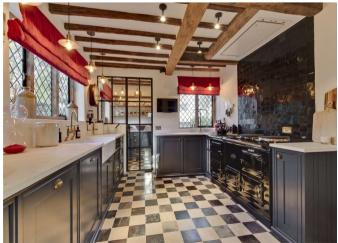

#### About this property

With many original features, the property has been beautifully refurbished to a high standard and boasts a wonderfully finished eat-in kitchen/breakfast room, pantry, sitting room with open fire place, dining room and study all overlooking the stunning mature gardens. Upstairs the principal bedroom has an en suite, guest bedroom and family bathroom.