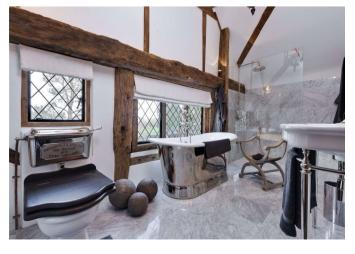

#### About this property

With many original features, the property has been beautifully refurbished to a high standard and boasts a wonderfully finished eat-in kitchen/breakfast room, pantry, sitting room with open fire place, dining room and study all overlooking the stunning mature gardens. Upstairs the principal bedroom has an en suite, guest bedroom and family bathroom.