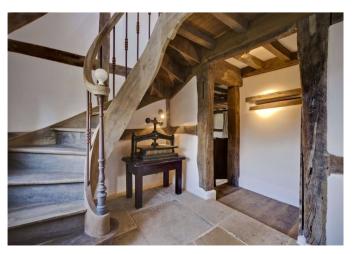

#### About this property

With many original features, the property has been beautifully refurbished to a high standard and boasts a wonderfully finished eat-in kitchen/breakfast room, pantry, sitting room with open fire place, dining room and study all overlooking the stunning mature gardens. Upstairs the principal bedroom has an en suite, guest bedroom and family bathroom.