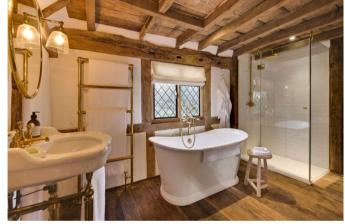

#### About this property

With many original features, the property has been beautifully refurbished to a high standard and boasts a wonderfully finished eat-in kitchen/breakfast room, pantry, sitting room with open fire place, dining room and study all overlooking the stunning mature gardens. Upstairs the principal bedroom has an en suite, guest bedroom and family bathroom.