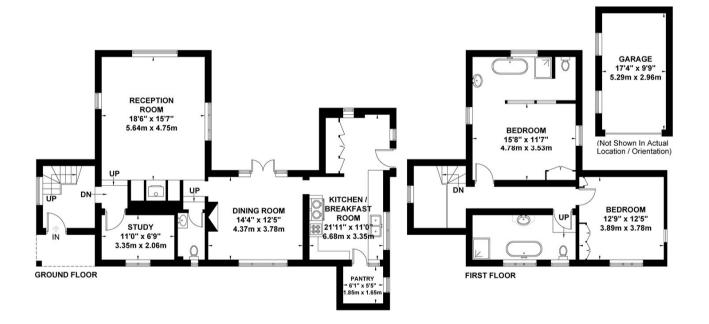

## Banyards Road, Rudgwick

Approximate Gross Internal Area = 162.6 sq m / 1750 sq ft Garage = 15.8 sq m / 170 sq ft Total = 178.4 sq m / 1920 sq ft

Exposure House © 2020

Www.exposurehouse.co.uk
Whilst every attempt has been made to ensure the accuracy of this floor plan, measurements of doors, windows and rooms are approximate and no responsibility is taken for any error or omission. This illustration is for identification purpose only. Measured and drawn accordance with RICS guidelines. Not drawn to scale, unless stated. Dimensions shown are to the nearest 3" and are to the points indicated by the arrow heads.