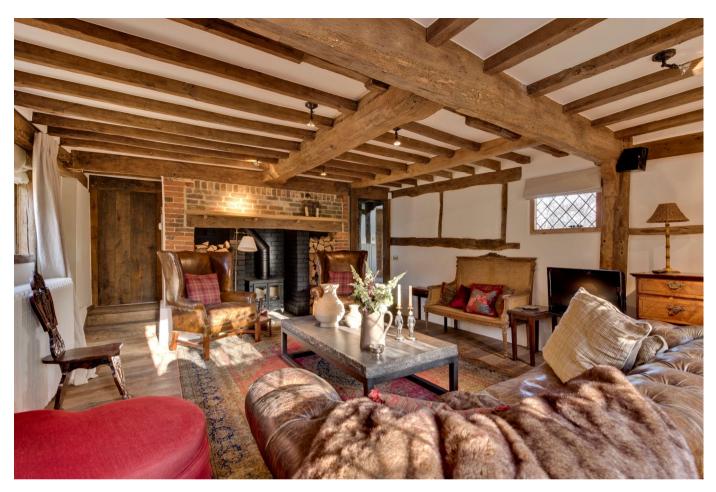

#### About this property

With many original features, the property has been beautifully refurbished to a high standard and boasts a wonderfully finished eat-in kitchen/breakfast room, pantry, sitting room with open fire place, dining room and study all overlooking the stunning mature gardens. Upstairs the principal bedroom has an en suite, guest bedroom and family bathroom.