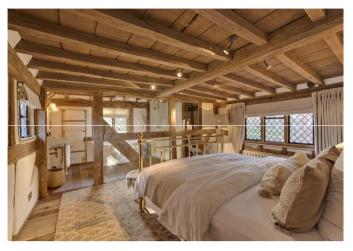

#### About this property

With many original features, the property has been beautifully refurbished to a high standard and boasts a wonderfully finished eat-in kitchen/breakfast room, pantry, sitting room with open fire place, dining room and study all overlooking the stunning mature gardens. Upstairs the principal bedroom has an en suite, guest bedroom and family bathroom.