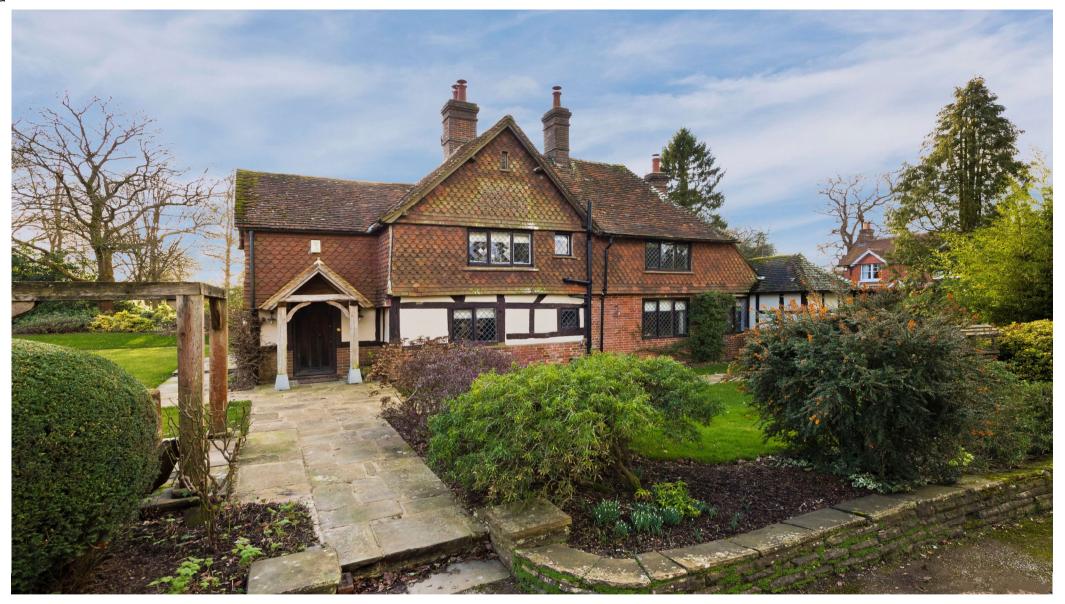

An elegant and remote two bedroom character home, ideal for a countryside retreat.

Baynards, Rudgwick, Horsham, West Sussex, RH12

Period features througout • Sitting room, dining room and study • Kitchen/breakfast room • Principal bedroom with en suite bathroom • Detached single garage • Surrounding garden and grounds.

#### About this property

With many original features, the property has been beautifully refurbished to a high standard and boasts a wonderfully finished eat-in kitchen/breakfast room, pantry, sitting room with open fire place, dining room and study all overlooking the stunning mature gardens. Upstairs the principal bedroom has an en suite, guest bedroom and family bathroom.

To the front of the property there is a driveway leading to the garage and views across farmland. The mature gardens are well kept with a sweeping lawn leading to a vegetable patch at the bottom surrounded by woodland.