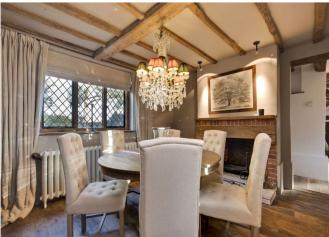

#### About this property

With many original features, the property has been beautifully refurbished to a high standard and boasts a wonderfully finished eat-in kitchen/breakfast room, pantry, sitting room with open fire place, dining room and study all overlooking the stunning mature gardens. Upstairs the principal bedroom has an en suite, guest bedroom and family bathroom.