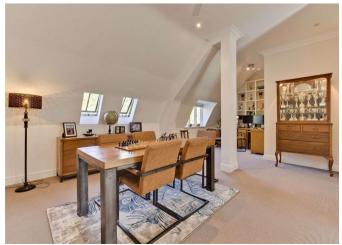

boarded loft, perfect for storage, accessed by a drop down ladder.

At the end of the hallway you access the spacious and airy open plan reception room, with dual aspect windows and vaulted ceiling, which has currently been laid out to provide a sitting area, dining area and a study.