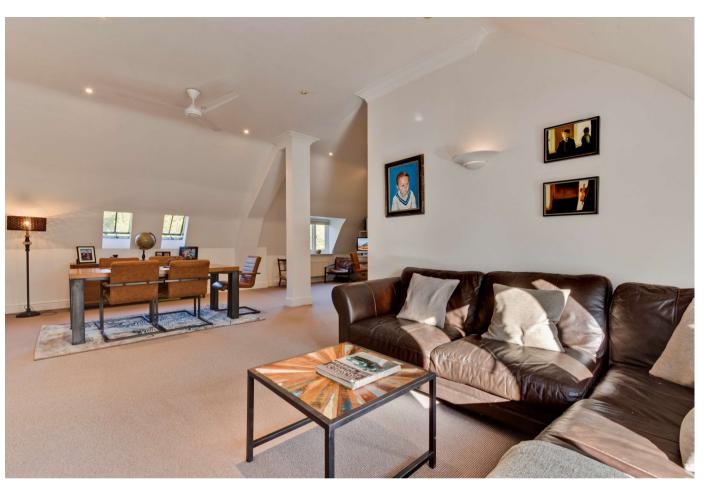

boarded loft, perfect for storage, accessed by a drop down ladder.

At the end of the hallway you access the spacious and airy open plan reception room, with dual aspect windows and vaulted ceiling, which has currently been laid out to provide a sitting area, dining area and a study.