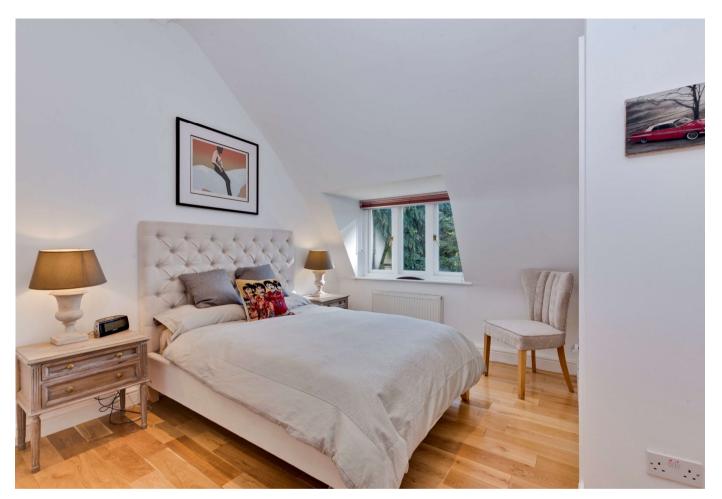

The master bedroom on the right, has built in wardrobes and its own en-suite shower with WC and basin.

On the left there is the well appointed kitchen with limed oak fitted units and integrated appliances.

The second bedroom is well proportioned and has a built in wardrobe. The family bathroom has a contemporary white suite, with a shower over the bath. The third bedroom is also well proportioned. The apartment also benefits from having a large