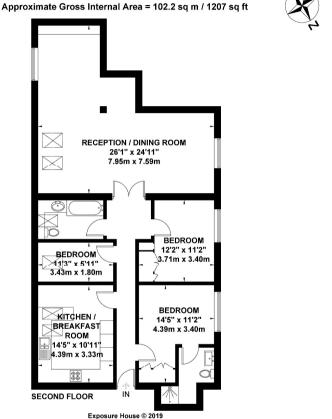

# Hambledon Park, Godalming

www.exposurehouse.co.uk
Whilst every attempt has been made to ensure the accuracy of this floor plan, measurements of doors, windows and rooms are approximate and
no responsibility is taken for any error or omission. This illustration is for identification purpose only. Measured and drawn accordance with
RICS guidelines. Not drawn to scale, unless stated. Dimensions shown are to the nearest 3" and are the points indicated by the arrow heads.