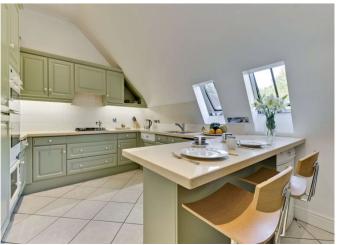

The master bedroom on the right, has built in wardrobes and its own en-suite shower with WC and basin.

On the left there is the well appointed kitchen with limed oak fitted units and integrated appliances.