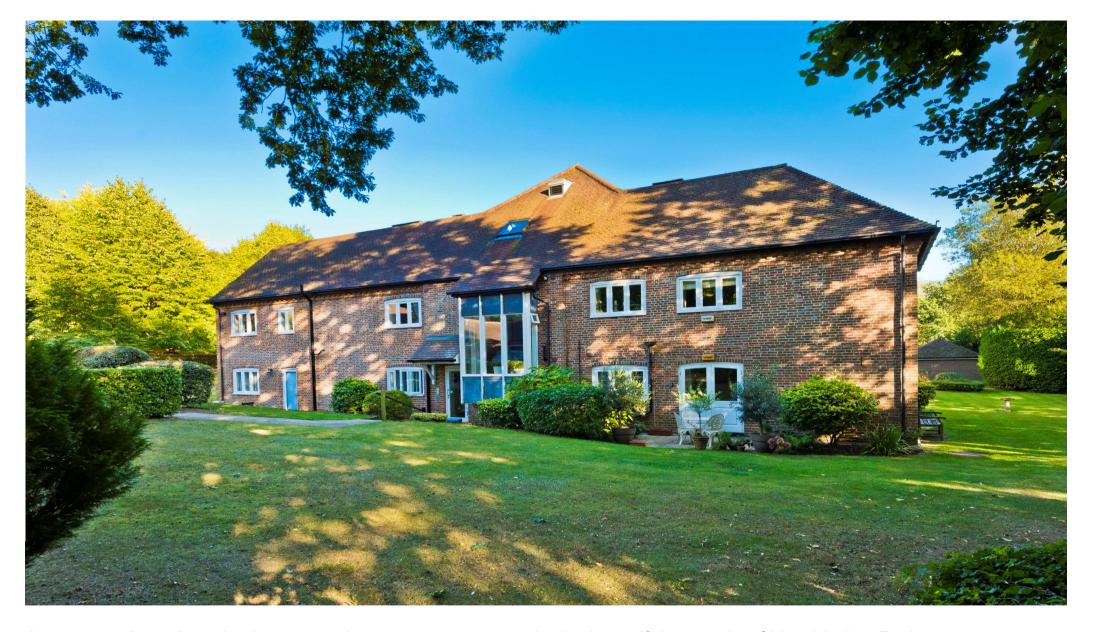

A very spacious three bedroom penthouse apartment set in the beautiful grounds of Hambledon Park

The Evergreens, Hambledon Park, Hambledon, Godalming, Surrey, GU8

Reception/dining room • Three bedrooms • Kitchen/breakfast room

### About this property

This very spacious three bedroom penthouse apartment is set in the beautiful grounds of Hambledon Park, a secure gated development just over half a mile from a main line station in the lovely village of Hambledon. With a 55 minute connection into London Waterloo a short walk away, access to the A3 for Guildford and London and the quaintness of the local village shops, parish church and cricket green, not to mention the miles of common land that surround it, this presents the perfect combination of convenience and country living.

Outside the property benefits from an allocated parking space, with the addition of a single garage in an adjacent block.

The development is surrounded by communal gardens, interspersed with flower beds and shrubs, which are well maintained.