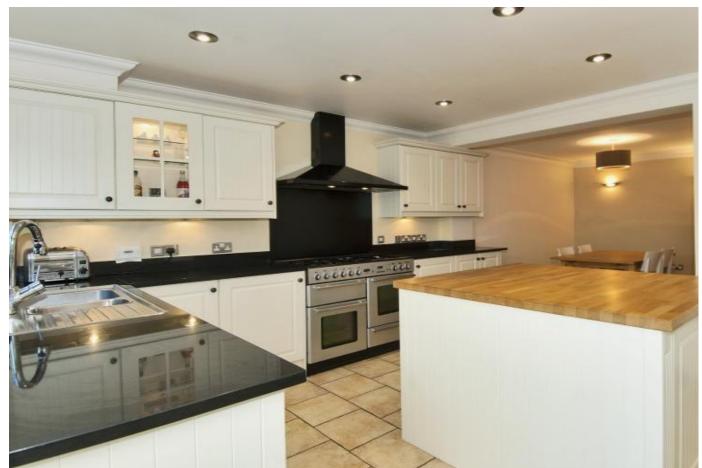

#### About this property

Tiled entrance hallway with doors to utility area and cloakroom, an impressive kitchen/dining area

with granite work surfaces and a central island unit. Range Master cooker with extractor hood, dishwasher and fridge freezer. The tiled flooring opens onto the wooden flooring in the dining area and also out to the conservatory and has double doors to the garden. Stairs from the entrance hall lead up to the formal sitting room with wood flooring, stone feature fireplace with stone hearth and Juliette balcony. Family bathroom with wood flooring and shower over bath. Double bedroom with wardrobe and a single bedroom that is currently being used as an office. On the third floor is the principal bedroom with views to rear, double wardrobes and an en suite bathroom. Further double bedroom with double wardrobes.