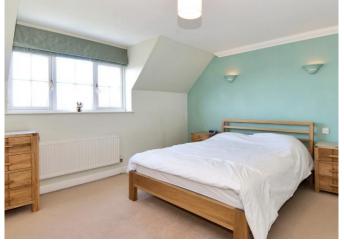

#### About this property

Tiled entrance hallway with doors to utility area and cloakroom, an impressive kitchen/dining area

with granite work surfaces and a central island unit. Range Master cooker with extractor hood, dishwasher and fridge freezer. The tiled flooring opens onto the wooden flooring in the dining area and also out to the conservatory and has double doors to the garden. Stairs from the entrance hall lead up to the formal sitting room with wood flooring, stone feature fireplace with stone hearth and Juliette balcony. Family bathroom with wood flooring and shower over bath. Double bedroom with wardrobe and a single bedroom that is currently being used as an office. On the third floor is the principal bedroom with views to rear, double wardrobes and an en suite bathroom. Further double bedroom with double wardrobes.