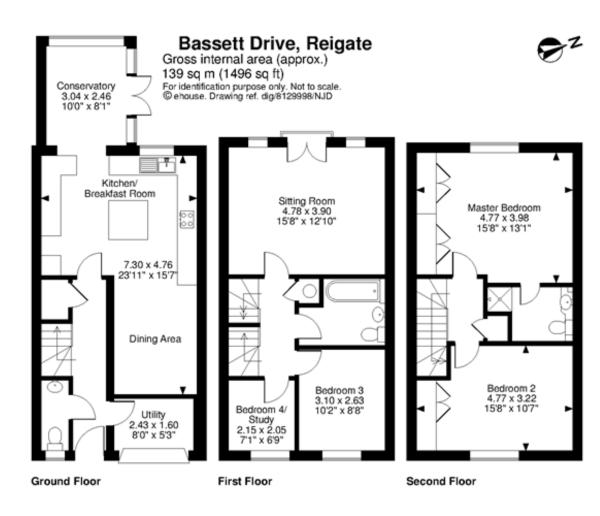

#### About this property

Tiled entrance hallway with doors to utility area and cloakroom, an impressive kitchen/dining area

with granite work surfaces and a central island unit. Range Master cooker with extractor hood, dishwasher and fridge freezer. The tiled flooring opens onto the wooden flooring in the dining area and also out to the conservatory and has double doors to the garden. Stairs from the entrance hall lead up to the formal sitting room with wood flooring, stone feature fireplace with stone hearth and Juliette balcony. Family bathroom with wood flooring and shower over bath. Double bedroom with wardrobe and a single bedroom that is currently being used as an office. On the third floor is the principal bedroom with views to rear, double wardrobes and an en suite bathroom. Further double bedroom with double wardrobes.