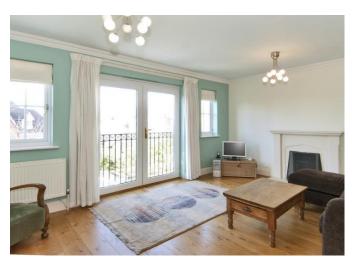

#### About this property

Tiled entrance hallway with doors to utility area and cloakroom, an impressive kitchen/dining area

with granite work surfaces and a central island unit. Range Master cooker with extractor hood, dishwasher and fridge freezer. The tiled flooring opens onto the wooden flooring in the dining area and also out to the conservatory and has double doors to the garden. Stairs from the entrance hall lead up to the formal sitting room with wood flooring, stone feature fireplace with stone hearth and Juliette balcony. Family bathroom with wood flooring and shower over bath. Double bedroom with wardrobe and a single bedroom that is currently being used as an office. On the third floor is the principal bedroom with views to rear, double wardrobes and an en suite bathroom. Further double bedroom with double wardrobes.