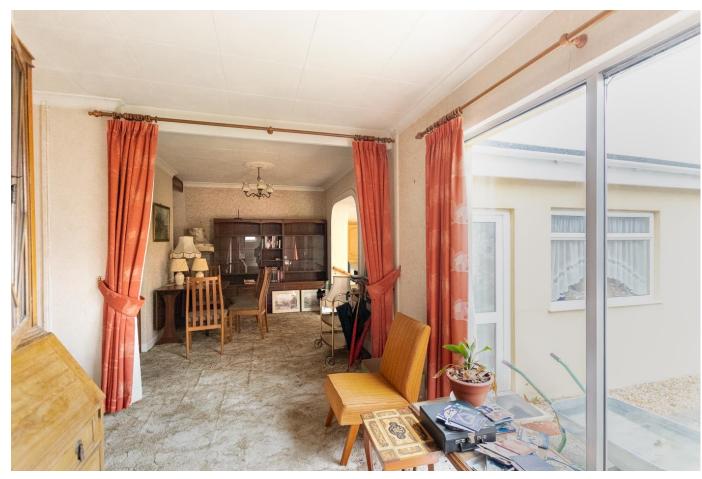

Currently the property is comprised of an entrance hallway, good size sitting room opening through to a dining room, fully fitted kitchen, three bedrooms and a family bathroom. In addition the property benefits from a good size loft space.