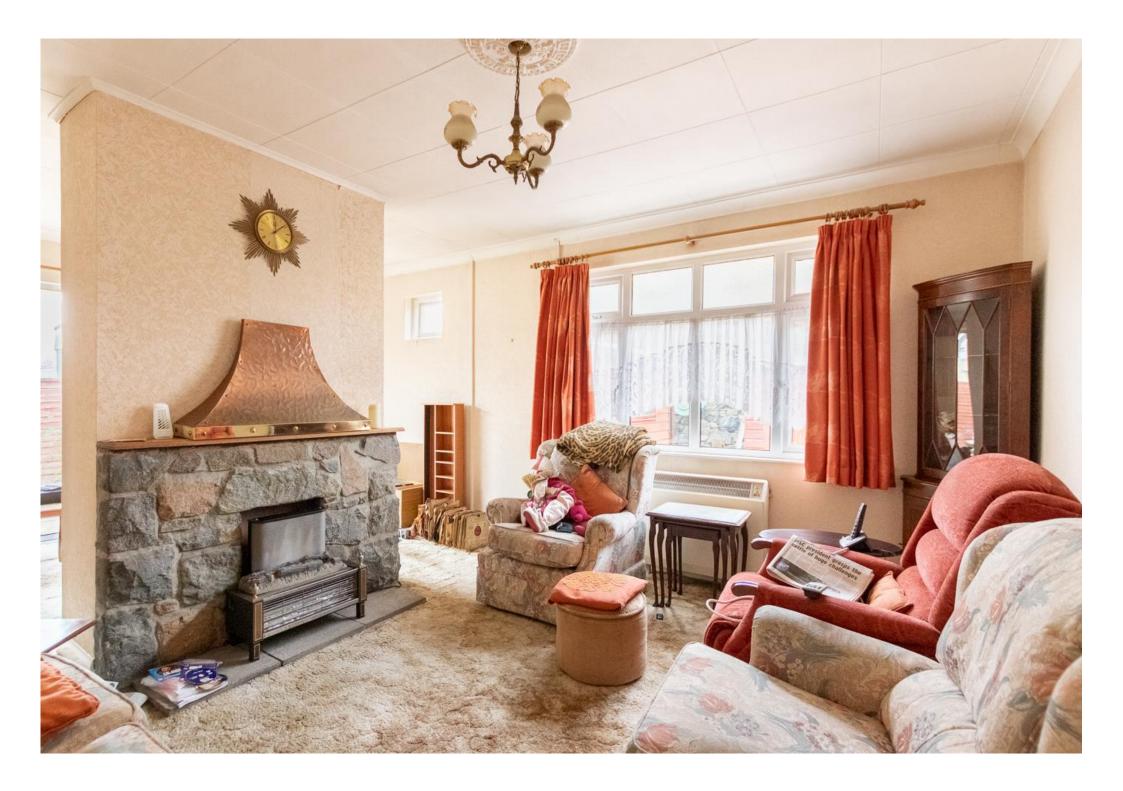

## About this property

This detached bungalow is presented to the market in need of cosmetic upgrading throughout, offering an excellent opportunity for potential purchasers to create a lovely home that they can put their own stamp on.

Currently the property is comprised of an entrance hallway, good size sitting room opening through to a dining room, fully fitted kitchen, three bedrooms and a family bathroom. In addition the property benefits from a good size loft space.