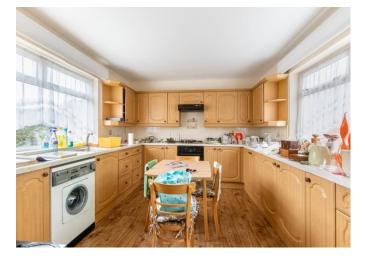

Currently the property is comprised of an entrance hallway, good size sitting room opening through to a dining room, fully fitted kitchen, three bedrooms and a family bathroom. In addition the property benefits from a good size loft space.