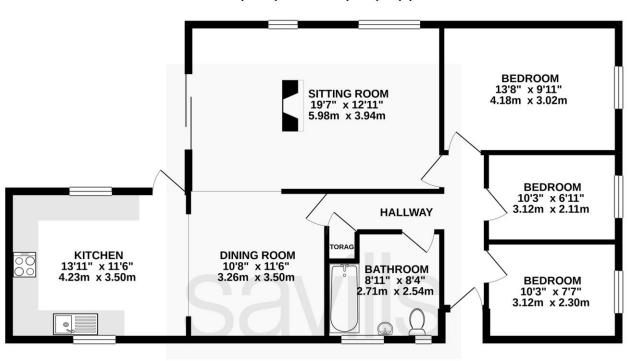

Currently the property is comprised of an entrance hallway, good size sitting room opening through to a dining room, fully fitted kitchen, three bedrooms and a family bathroom. In addition the property benefits from a good size loft space.

# Viewing

All viewings will be accompanied and are strictly by prior arrangement through Savills Guernsey Office.

Telephone:

+44 (0) 1481 713 463.

**GROUND FLOOR** 1302 sq.ft. (121.0 sq.m.) approx.

White severy attempt has been made to ensure the accuracy of the floorplan contained here, measurements of donce, wedows, norms and any other leans are approximate and no responsibility to site of rea any error, omission or mis-statement. This plan is for illustrative purposes only and should be used as such by any prospective purchaser. The services, systems and applicances shown have not been tested and no guarantee as to their operability or efficiency; can be given.