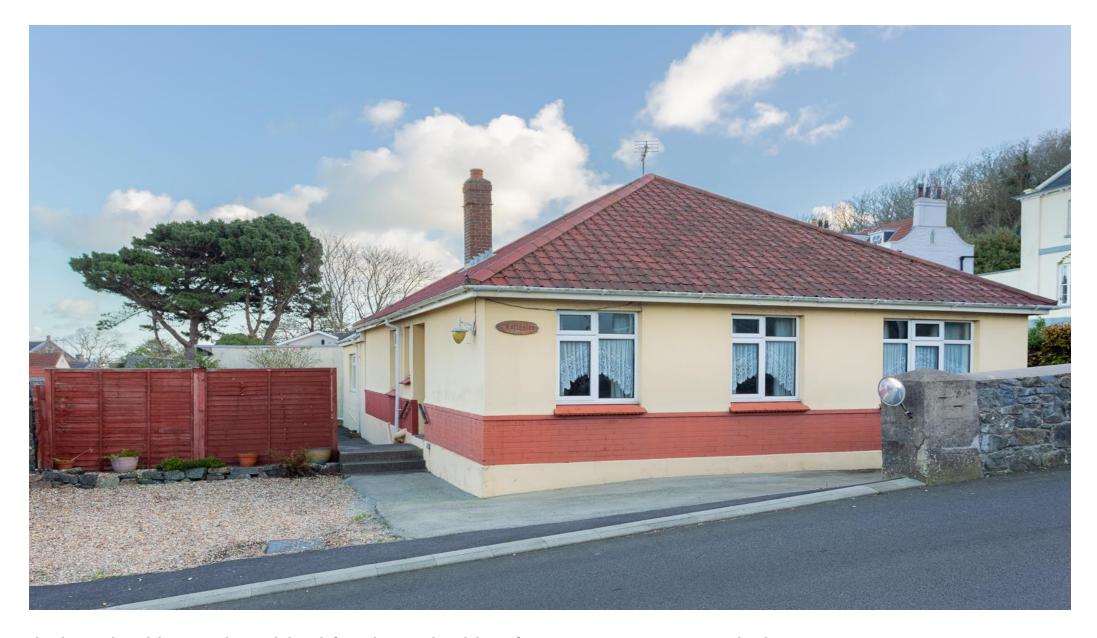

A detached bungalow, ideal for those looking for a property to put their own stamp on.

Leicester, Rouge Rue, St Peter Port, GY1 1ZA

Detached bungalow offering good size accommodation throughout • Positioned centrally on a plot with wrap around gardens • Ample parking to the front for multiple vehicles • Requiring cosmetic upgrading throughout • Situated in a central location close to local amenities

## About this property

This detached bungalow is presented to the market in need of cosmetic upgrading throughout, offering an excellent opportunity for potential purchasers to create a lovely home that they can put their own stamp on.

Leicester also boasts low maintenance, wrap around gardens with timber sheds, along with ample parking for multiple vehicles to the front.

#### Directions

Travelling up Rouge Rue, the property is the last on the left hand side on the first bend, at the exit of St Johns Road. Perry's Guide Map Reference: Page 17 F3.