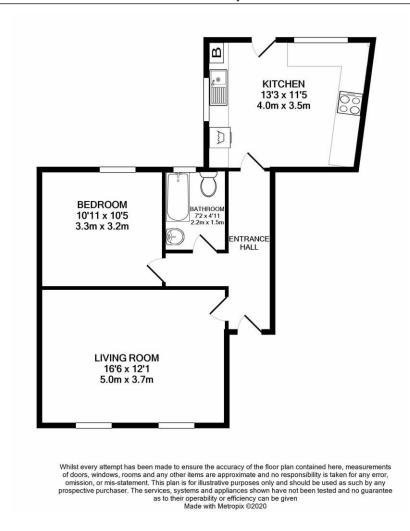

## About this property

This lovely ground floor flat is presented to the market in move in condition throughout, making an ideal low maintenance home or buy-to-let investment.

Offering light and airy accommodation the property currently comprises an entrance hallway, good size living room, fully fitted kitchen, double bedroom and three piece bathroom.