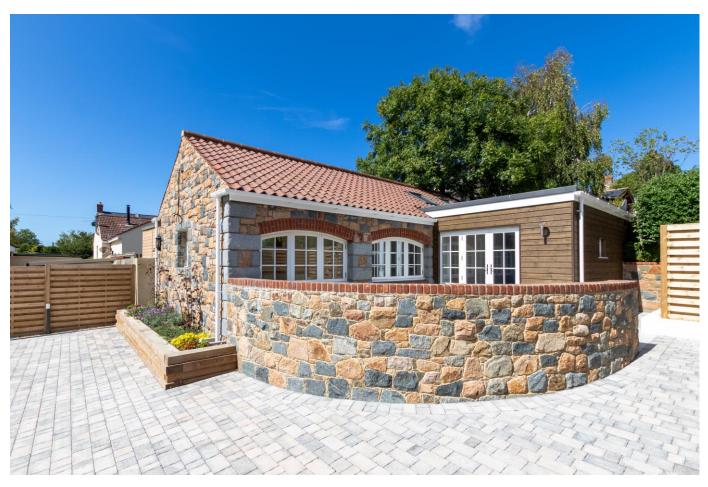

A fantastic detached new build with a private garden area and parking.

7 Merriman Court, Le Foulon, St Peter Port, GY1 1YY

A superb detached new build offering generous accommodation • Immaculately presented with two bedrooms • Private garden area with use of the landscaped communal garden • Allocated parking for two vehicles with further on-street parking in the immediate area • Situated in a convenient yet quiet central location

# About this property

Merriman Court is a superb development of sixteen immaculate, new build homes.

Number 7 is the only detached unit within the development situated in quiet corner. With accommodation comprising a kitchen, opening through to a living room, hallway leading to two double bedrooms and a shower room.

Externally, the property benefits from a private garden area, allocated parking for two vehicles, use of the landscaped communal gardens and further on-street parking is available in the surrounding area.