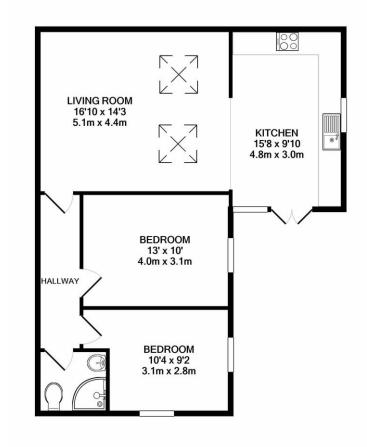

# About this property

Merriman Court is a superb development of sixteen immaculate, new build homes.

Number 7 is the only detached unit within the development situated in quiet corner. With accommodation comprising a kitchen, opening through to a living room, hallway leading to two double bedrooms and a shower room.

Whilst every attempt has been made to ensure the accuracy of the floor plan contained here, measurements of doors, windows, rooms and any other items are approximate and no responsibility is taken for any error, omission, or mis-statement. This plan is for illustrative purposes only and should be used as such by any prospective purchaser. The services, systems and appliances shown have not been tested and no quarantee as to their operability or efficiency can be given Made with Metropix ©2020