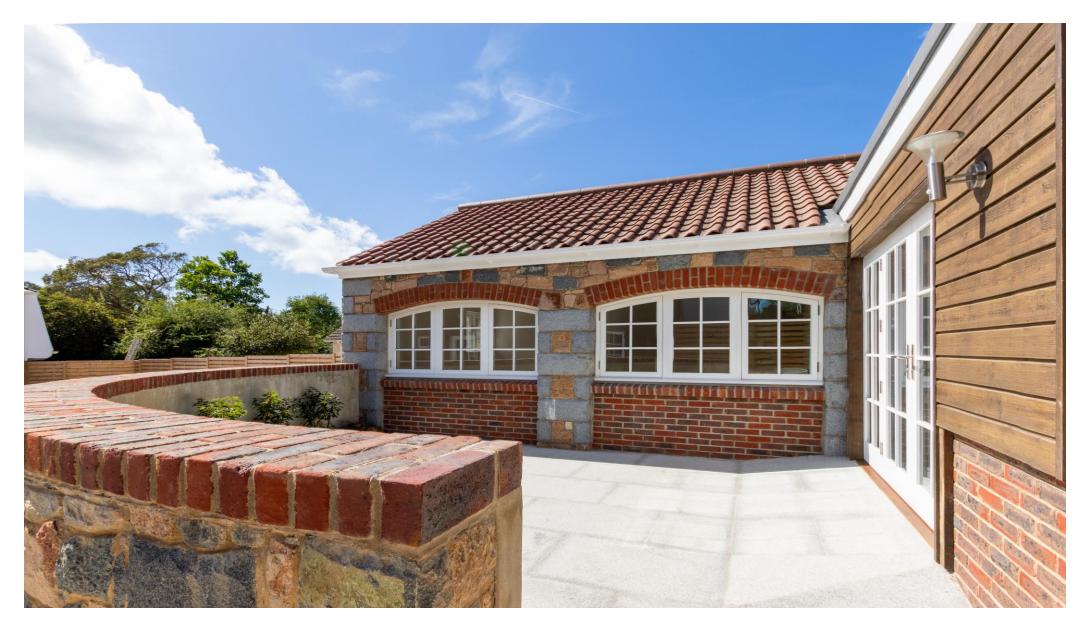

A fantastic detached new build with a private garden area and parking.

7 Merriman Court, Le Foulon, St Peter Port, GY1 1YY

A superb detached new build offering generous accommodation • Immaculately presented with two bedrooms • Private garden area with use of the landscaped communal garden • Allocated parking for two vehicles with further on-street parking in the immediate area • Situated in a convenient yet quiet central location

# About this property

Merriman Court is a superb development of sixteen immaculate, new build homes.

Number 7 is the only detached unit within the development situated in quiet corner. With accommodation comprising a kitchen, opening through to a living room, hallway leading to two double bedrooms and a shower room.

Externally, the property benefits from a private garden area, allocated parking for two vehicles, use of the landscaped communal gardens and further on-street parking is available in the surrounding area.