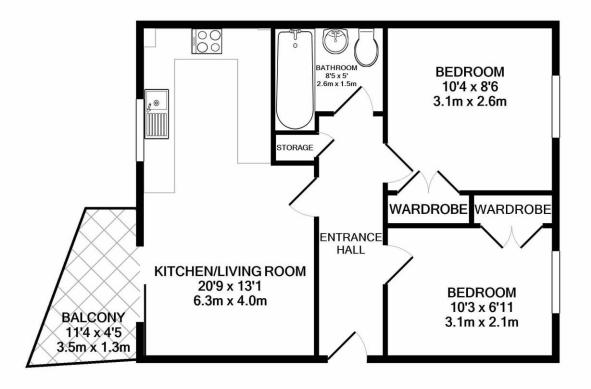

# Viewing

All viewings will be accompanied and are strictly by prior arrangement through Savills Guernsey Office. Telephone: +44 (0) 1481 713 463.

Whilst every attempt has been made to ensure the accuracy of the floor plan contained here, measurements of doors, windows, rooms and any other items are approximate and no responsibility is taken for any error, omission, or mis-statement. This plan is for illustrative purposes only and should be used as such by any prospective purchaser. The services, systems and appliances shown have not been tested and no guarantee as to their operability or efficiency can be given Made with Metropix ©2020