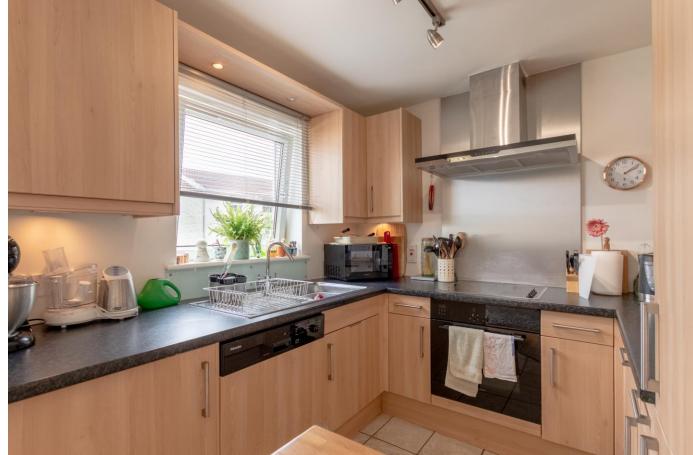

### Services and Notes

Mains electricity, water and drainage. Gas fired central heating. We understand that the property is of modern construction. TRP 79.

Four ring Siemens hob Siemens oven Cooke and Lewis Extractor Stainless steel sink and draining Miele dishwasher Hotpoint washer/ dryer

# Miele fridge/freezer Wall mounted Vaillant boiler Service Charge £879 per quarter