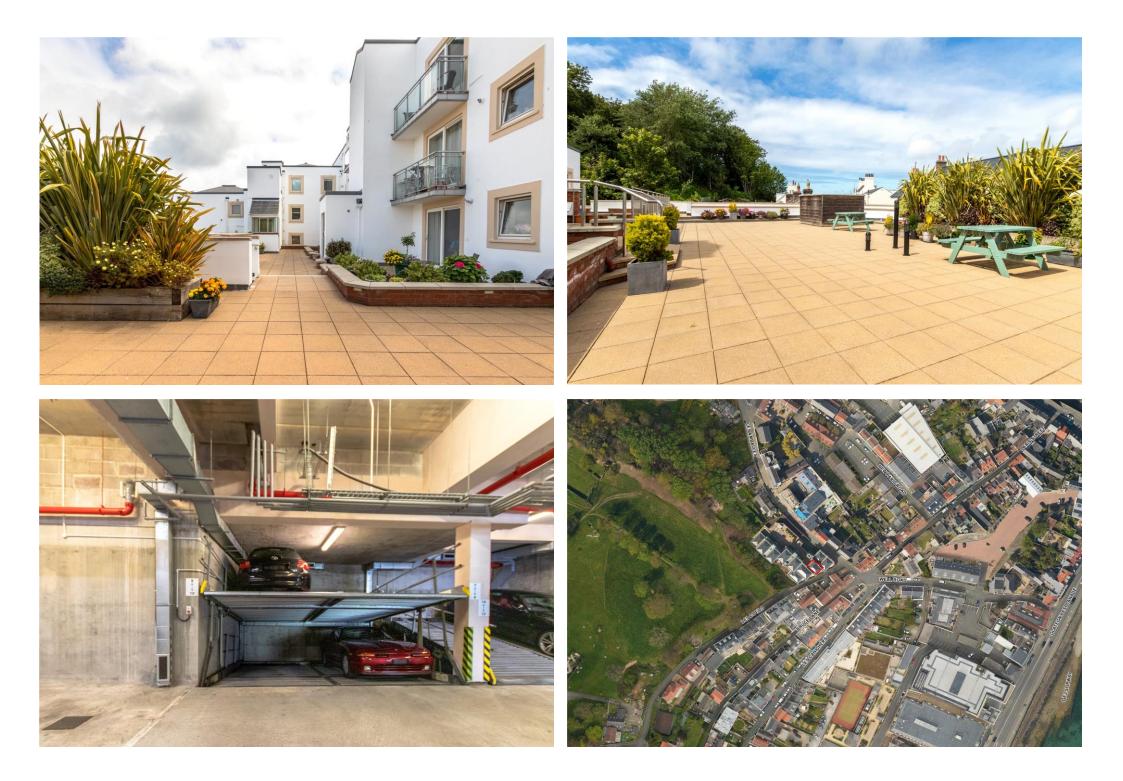

With an allocated parking space and use of a communal terrace, this would be a superb pied a terre or investment opportunity.