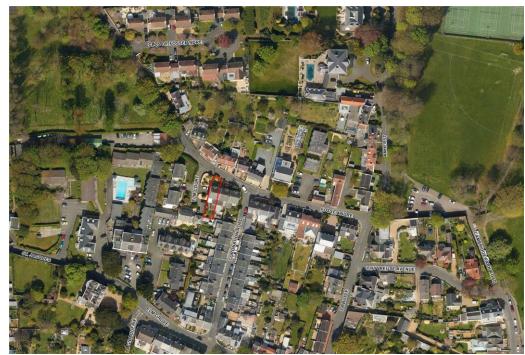

## **Local Information**

Kenmure is situated in a convenient central location on the outskirts of St Peter Port, with local amenities including Beau Sejour Leisure Centre and the town centre all within close proximity. The lovely Cambridge park and Candie Gardens are also just a short distance away.

## Directions

Travelling West along Fosse Andre, the property is on the left hand side; the third property on the corner after Coronation Road. Perry's Guide Map Reference: Page 17 E4.

Guernsey

+44 (0) 1481 713 463