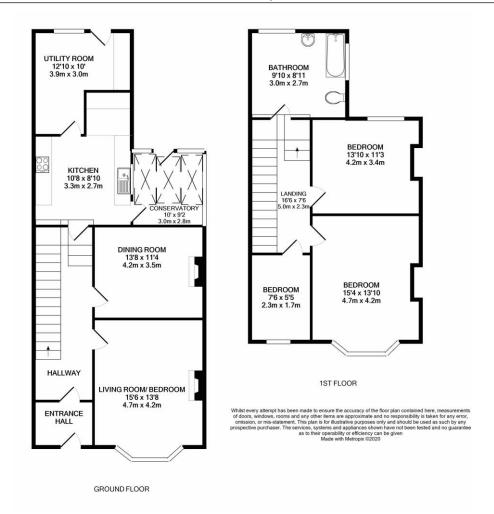

# About this property

Kenmure is a lovely home situated in a convenient central location.

With beautiful high ceilings throughout the accommodation, the house feels light and bright. The property comprises of a dining room, living room, fully fitted kitchen, conservatory and utility on the ground floor. Occupying the first floor, the property includes a bathroom and has the potential for four well sized bedrooms - perfect for a family.