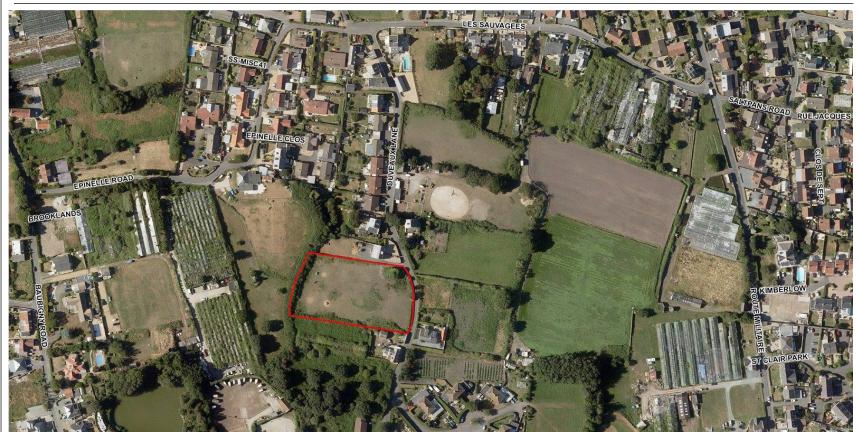

## Directions

Travelling along Les Sauvagees from Route Militaire, turn left in to Duveaux Lane and the vinery site is on the right hand side just after the bend in the road. Perry's Guide Map Reference: Page 10 B3.