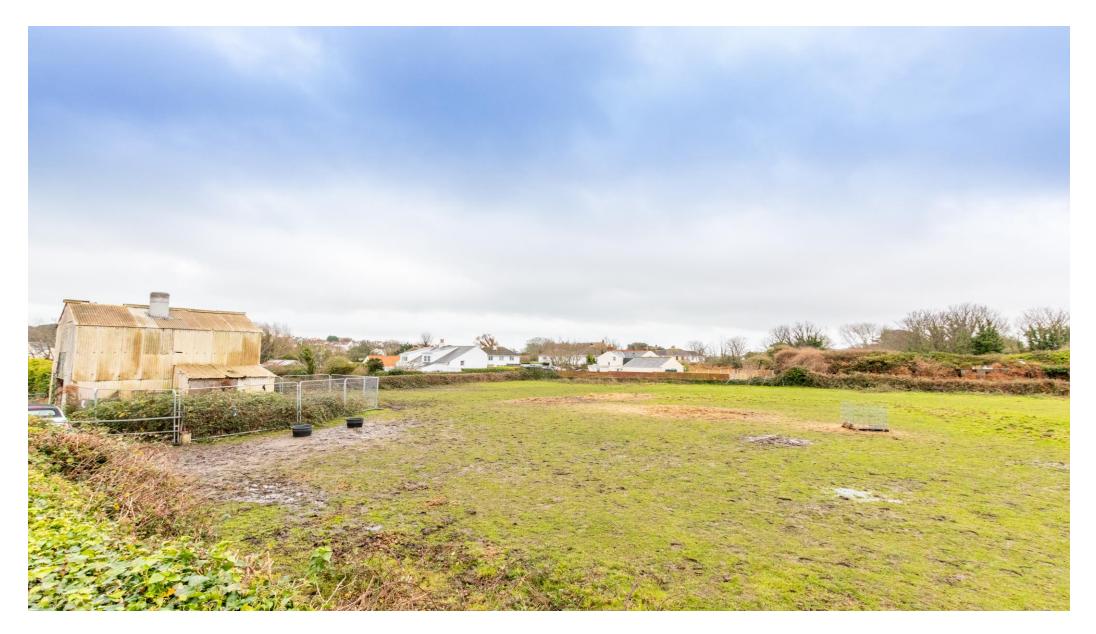

A good flat former vinery site of approximately three vergees situated in a quiet lane in the North of the Island. Norwood Former Vinery Site, Duveaux Lane, St Sampson, GY2 4XY

Asking Price £110,000

Good flat land area laid with grass • Benefit of a run-down shed • Excellent vehicular and road access · Situated in a quiet lane in the North of the Island Measuring approximately three vergees (1.15 acres)

#### **Property Information**

This flat land area is situated in an ideal quiet lane towards the North of the Island.

Measuring a total of approximately three vergees (1.15 acres), this former vinery site is laid in grass and benefits from the addition of a run-down shed, along with excellent road access.