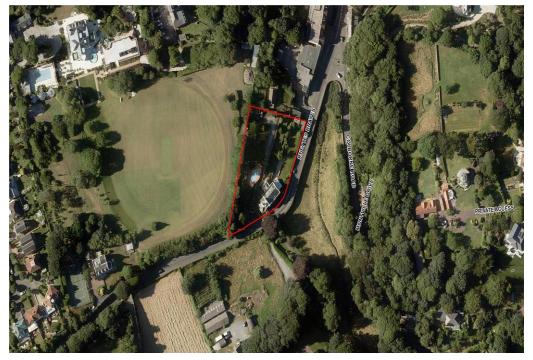

# **About this property**

A prominent and imposing Georgian house standing on the western approaches to St Peter Port and in close proximity to all its amenities. Standing above the road, the property enjoys some open views over a small adjacent valley with sloping pastures and tree lined boundaries.

# **Directions**

Travelling out of Town up the Ruettes Brayes towards the Ville au Roi, the property is situated on the right hand side of the bend about 50 metres on from the junction with Colborne Road. Perry's Guide Map Reference: Page 25 E3.