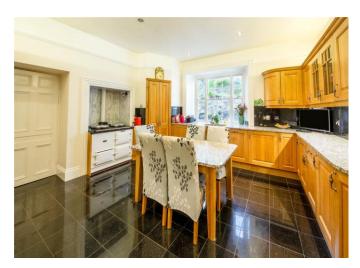

The spacious accommodation has traditionally proportioned and elegant rooms which range over four floors; including a full height basement level and an independent annexe for family members or staff.

The walled gardens and grounds are a particular feature of the property and rise in a succession of south facing terraces that have been attractively laid out and incorporate a heated outdoor pool. A forecourt provides parking for a couple of cars, alongside garaging for three vehicles, while a driveway leads on to an upper parking and turning area.