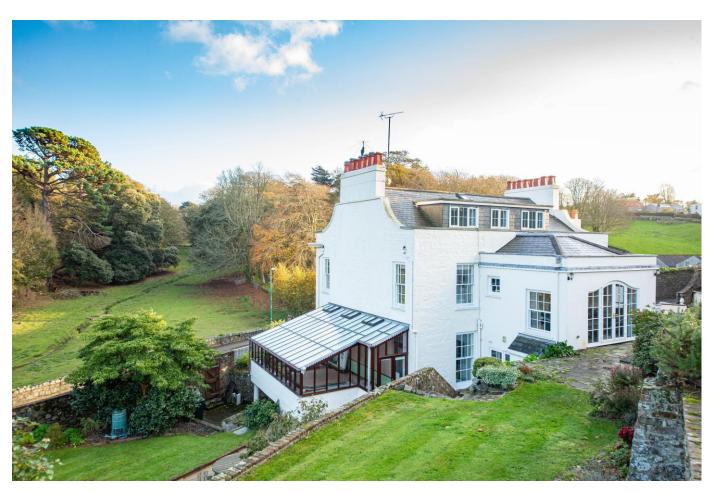

# **About this property**

A prominent and imposing Georgian house standing on the western approaches to St Peter Port and in close proximity to all its amenities. Standing above the road, the property enjoys some open views over a small adjacent valley with sloping pastures and tree lined boundaries.

The spacious accommodation has traditionally proportioned and elegant rooms which range over four floors; including a full height basement level and an independent annexe for family members or staff.

The walled gardens and grounds are a particular feature of the property and rise in a succession of south facing terraces that have been attractively laid out and incorporate a heated outdoor pool. A forecourt provides parking for a couple of cars, alongside garaging for three vehicles, while a driveway leads on to an upper parking and turning area.