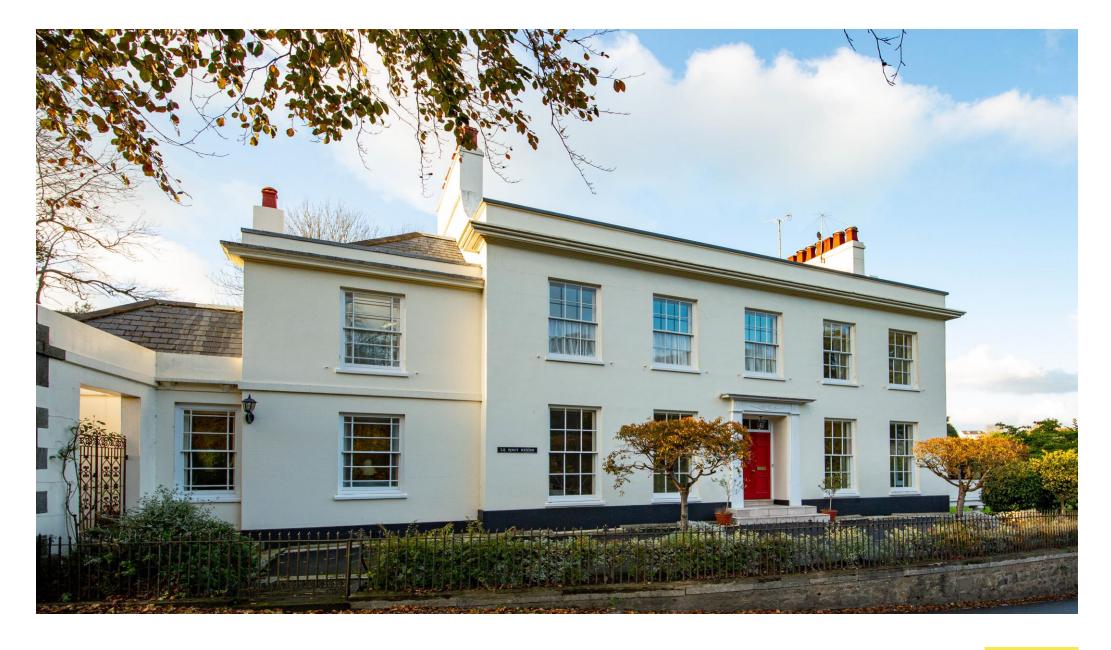

An imposing Georgian house with sunny terraced gardens.

Le Pont Renier, Ruettes Brayes, St Peter Port

Imposing Regency family home • Beautiful proportions and elegant rooms • Features a fully independent annexe • Full height basement floor • Terraced gardens with outdoor pool • Rural outlooks over adjacent tree lined field

# **About this property**

A prominent and imposing Georgian house standing on the western approaches to St Peter Port and in close proximity to all its amenities. Standing above the road, the property enjoys some open views over a small adjacent valley with sloping pastures and tree lined boundaries.