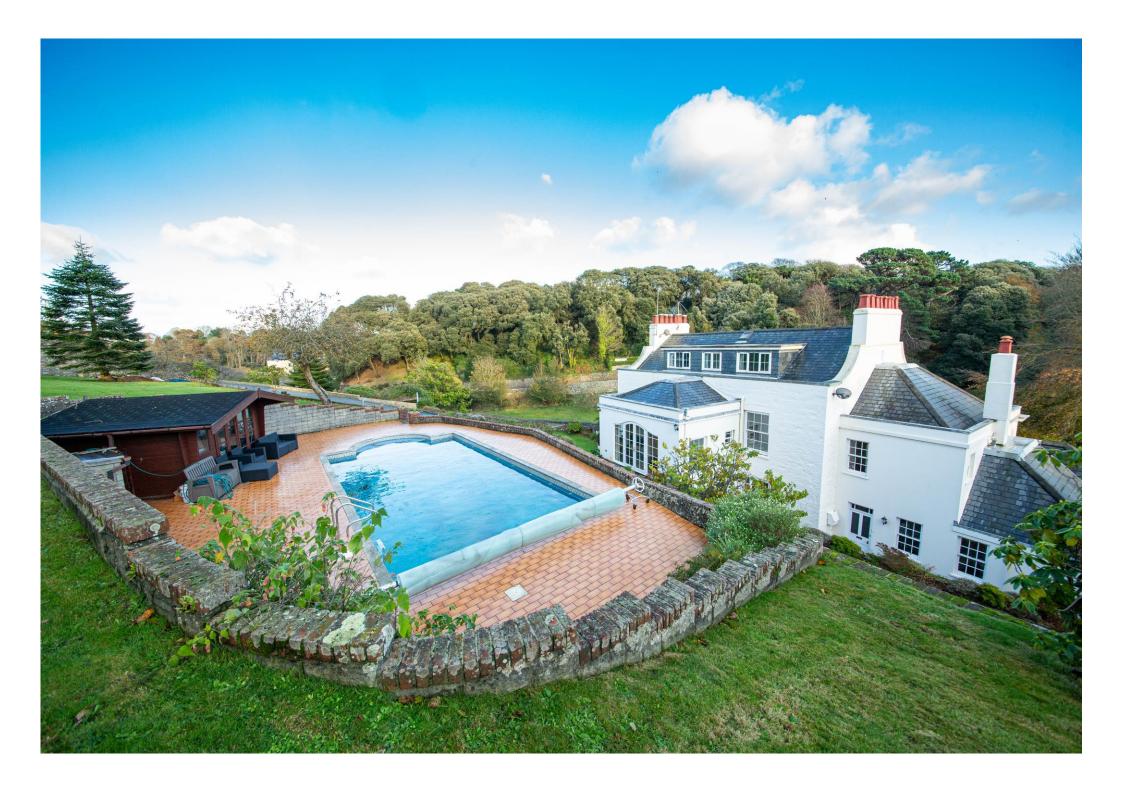

An imposing Georgian house with sunny terraced gardens.

Le Pont Renier, Ruettes Brayes, St Peter Port

Imposing Regency family home • Beautiful proportions and elegant rooms • Features a fully independent annexe • Full height basement floor • Terraced gardens with outdoor pool • Rural outlooks over adjacent tree lined field

The spacious accommodation has traditionally proportioned and elegant rooms which range over four floors; including a full height basement level and an independent annexe for family members or staff.

The walled gardens and grounds are a particular feature of the property and rise in a succession of south facing terraces that have been attractively laid out and incorporate a heated outdoor pool. A forecourt provides parking for a couple of cars, alongside garaging for three vehicles, while a driveway leads on to an upper parking and turning area.