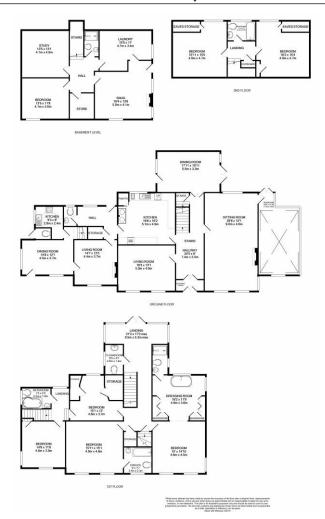

The spacious accommodation has traditionally proportioned and elegant rooms which range over four floors; including a full height basement level and an independent annexe for family members or staff.

The walled gardens and grounds are a particular feature of the property and rise in a succession of south facing terraces that have been attractively laid out and incorporate a heated outdoor pool. A forecourt provides parking for a couple of cars, alongside garaging for three vehicles, while a driveway leads on to an upper parking and turning area.

## **Services and Notes**

All mains services are connected to the property. Oil fired central heating. Wooden single glazing with internal secondary glazing. The property, together with the roadside railings, is Heritage listed.