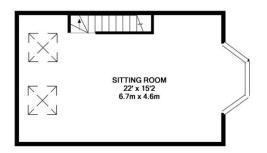

# About this property

This lovely one bedroom flat spans the top two floors of a building shared with only one other flat, that was completely renovated throughout in 2006.

The property currently comprises flexible accommodation including an entrance hallway, smart kitchen/diner, utility area, shower room, double bedroom with built in wardrobes and an ensuite bathroom on the first floor. While occupying the second floor is a good size sitting room with a captains window letting in an abundance of light.

1ST FLOOR

Whilst every attempt has been made to ensure the accuracy of the floor plan contained here, measurements of doors, windows, rooms and any other items are approximate and no responsibility is taken for any error, omission, or mis-statement. This plan is for illustrative purposes only and should be used as such by any prospective purchaser. The services, systems and appliances shown have not been tested and no guarantee as to their operability or efficiency can be given Made with Metropix @2019