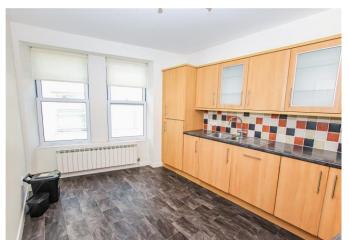

# About this property

This lovely one bedroom flat spans the top two floors of a building shared with only one other flat, that was completely renovated throughout in 2006.

The property currently comprises flexible accommodation including an entrance hallway, smart kitchen/diner, utility area, shower room, double bedroom with built in wardrobes and an ensuite bathroom on the first floor. While occupying the second floor is a good size sitting room with a captains window letting in an abundance of light.

All fitted carpets, curtains, blinds and light fittings included in the sale. Appliances include; Belling electric oven with four ring gas hob and extractor over, fridge/freezer, dishwasher, and Hotpoint washing machine.