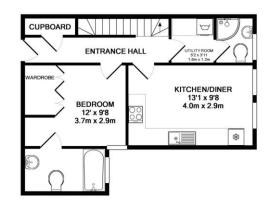

# About this property

This lovely one bedroom flat spans the top two floors of a building shared with only one other flat, that was completely renovated throughout in 2006.

The property currently comprises flexible accommodation including an entrance hallway, smart kitchen/diner, utility area, shower room, double bedroom with built in wardrobes and an ensuite bathroom on the first floor. While occupying the second floor is a good size sitting room with a captains window letting in an abundance of light.

## Viewing

and are strictly by prior arrangement through Savills Guernsey Office.

Telephone: +44 (0) 1481 713 463.

Gross Internal Area 872 sq ft, 81 m<sup>2</sup>

Guernsey

+44 (0) 1481 713 463

**GROUND FLOOR** 