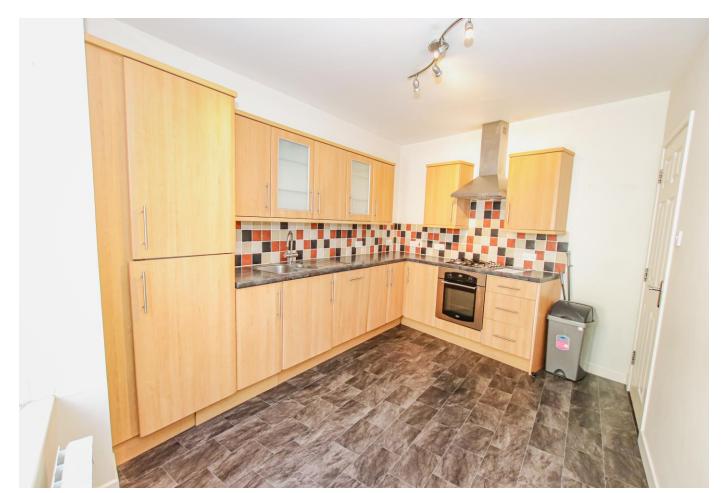

# About this property

This lovely one bedroom flat spans the top two floors of a building shared with only one other flat, that was completely renovated throughout in 2006.

The property currently comprises flexible accommodation including an entrance hallway, smart kitchen/diner, utility area, shower room, double bedroom with built in wardrobes and an ensuite bathroom on the first floor. While occupying the second floor is a good size sitting room with a captains window letting in an abundance of light.

All fitted carpets, curtains, blinds and light fittings included in the sale. Appliances include; Belling electric oven with four ring gas hob and extractor over, fridge/freezer, dishwasher, and Hotpoint washing machine.