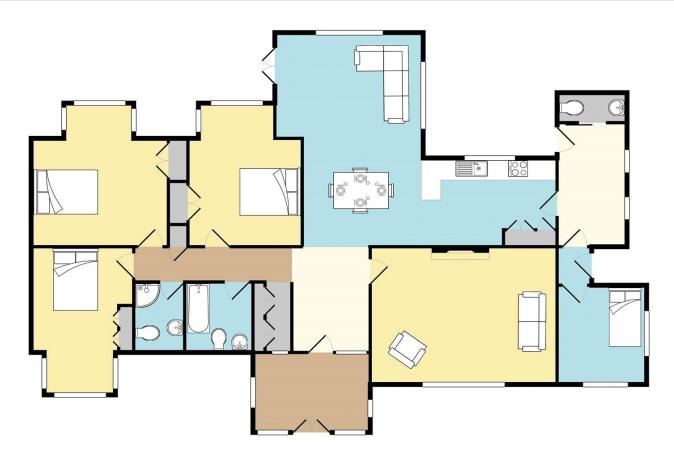

The property currently includes two reception rooms, and 'L' shaped living room and kitchen, three to four bedrooms and two bathrooms. There are gardens to the front and rear, a detached single garage, a domestic green house and plenty of parking.

Ruette des Emrais, Castel, GY5 7YD

Gross Internal Area 2495 sq ft, 231.8 m<sup>2</sup>

**OPEN MARKET** 

PRICE: £765,000

●nTheMarket.com | O savills | savills.gg

**Richard Fox** Guernsey +44 (0) 1481 713 463 richard.fox@savills.com

Whilst every attempt has been made to ensure the accuracy of the floor plan contained here, measurements of doors, windows, rooms and any other items are approximate and no responsibility is taken for any error, omission, or mis-statement. This plan is for illustrative purposes only and should be used as such by any prospective purchaser. The services, systems and appliances shown have not been tested and no guarantee as to their operability or efficiency can be given Made with Metropix ©2019