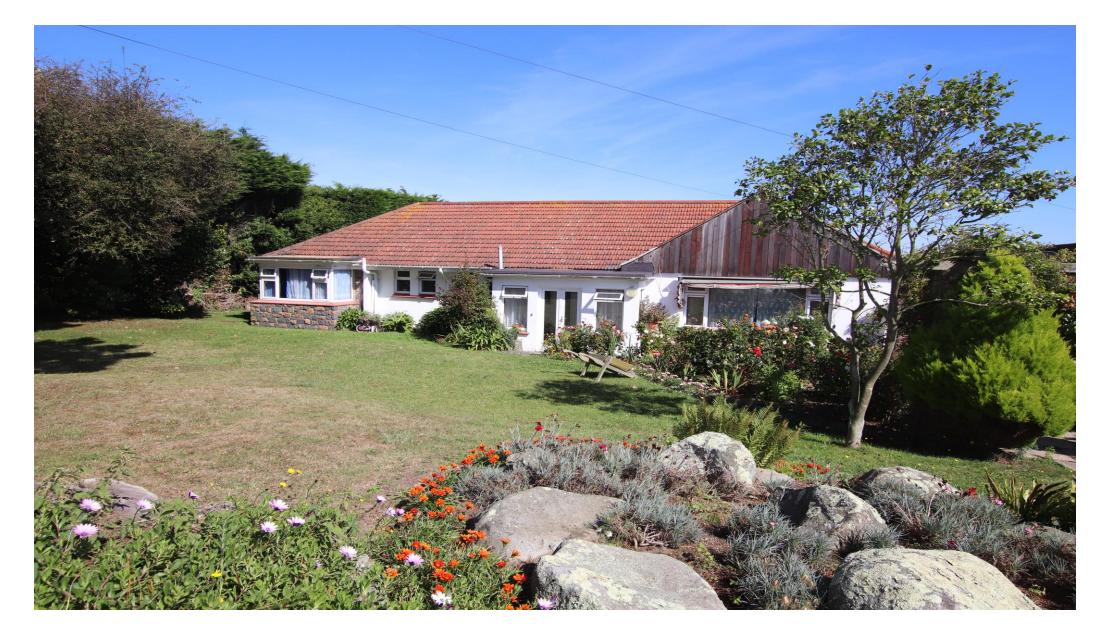

# An attractive bungalow close to Saumarez Park

**Bon Abri** 

Ruette des Emrais, Castel, GY5 7YD

#### **About this property**

A good sized bungalow in a semi-rural location between Saumarez Park and the beaches at Cobo and Grandes Rocques. While in reasonably good order, some purchasers will see potential for modernisation and the opportunity to re-design the interior to their own requirements.

The property currently includes two reception rooms, and 'L' shaped living room and kitchen, three to four bedrooms and two bathrooms. There are gardens to the front and rear, a detached single garage, a domestic green house and plenty of parking.