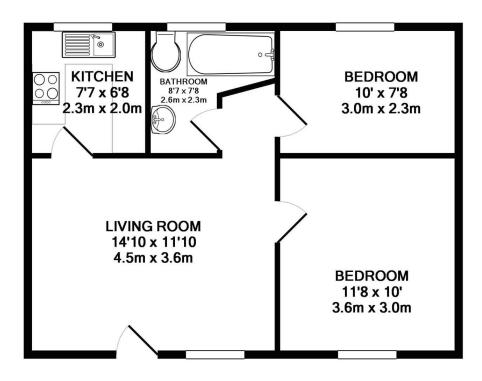

# **FLOORPLANS**

Gross internal area: 614 sq ft, 57 m<sup>2</sup>

Whilst every attempt has been made to ensure the accuracy of the floor plan contained here, measurements of doors, windows, rooms and any other items are approximate and no responsibility is taken for any error, omission, or mis-statement. This plan is for illustrative purposes only and should be used as such by any prospective purchaser. The services, systems and appliances shown have not been tested and no guarantee as to their operability or efficiency can be given

Made with Metropix ©2019