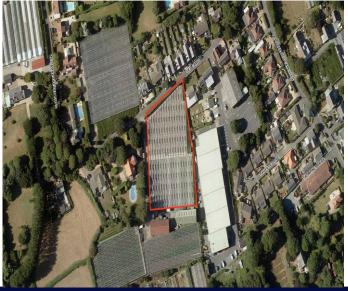

### Description

A very large and recently maintained area of glass, toward the north of the island. Formerly part of a much larger area, this vinery is now ideal for growing and needs little by way of alteration.

The total area of the glasshouse is approximately 1 acre, with additional external areas to one side which could be best utilised with the creation of another access.

Services are available in the road.