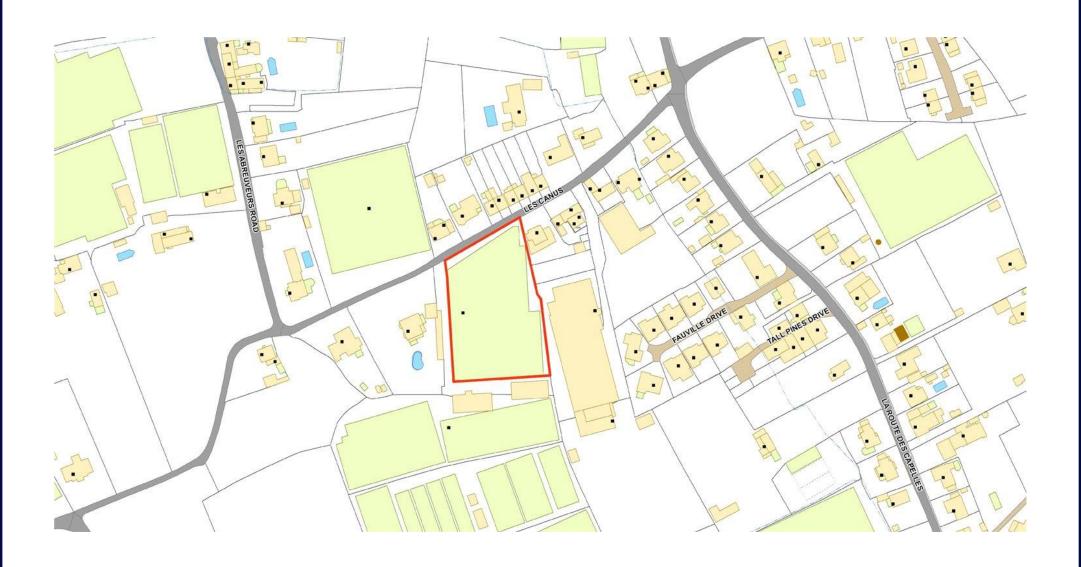

#### **Directions**

Turning into Les Canus from Marette Road, the glass is on the left hand side, clearly visible from the road. Perry's Guide Map Reference: Page 22 D5.