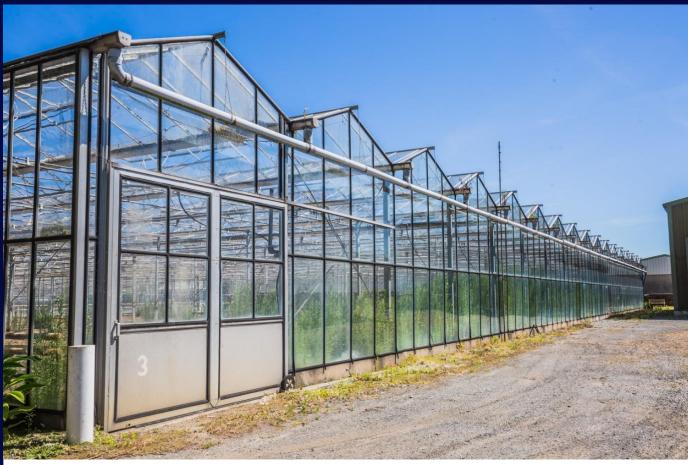

# A VERY LARGE AND RECENTLY MAINTAINED AREA OF GLASS, TOWARD THE NORTH OF THE ISLAND.

BIRKLANDS, LES CANUS, ST SAMPSON, GY2 4UJ

### Description

A very large and recently maintained area of glass, toward the north of the island. Formerly part of a much larger area, this vinery is now ideal for growing and needs little by way of alteration.

The total area of the glasshouse is approximately 1 acre, with additional external areas to one side which could be best utilised with the creation of another access.

Services are available in the road.