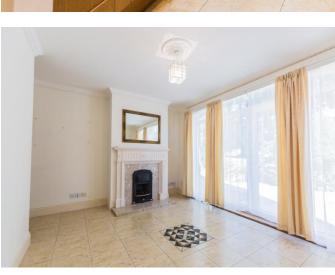

## About this property

This generous ground floor apartment forms part of the popular Symphony Park development.

The accommodation comprises entrance hall (accessed from the communal entrance), sitting/dining room, kitchen, two double bedrooms and a large bathroom.

All fitted carpets, curtains blinds and light fittings included in the sale. Appliances include; Integrated Smeg gas oven with four ring hob and extractor over, Neff fridge/freezer, Hotpoint dishwasher, Washer/dryer.