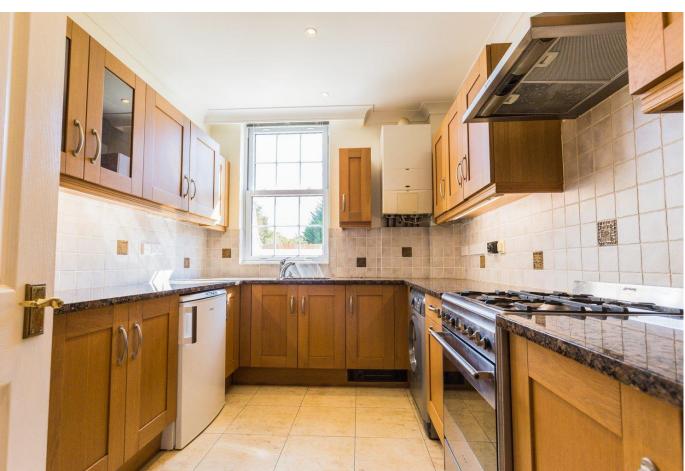

## About this property

This generous ground floor apartment forms part of the popular Symphony Park development.

The accommodation comprises entrance hall (accessed from the communal entrance), sitting/dining room, kitchen, two double bedrooms and a large bathroom.

All fitted carpets, curtains blinds and light fittings included in the sale. Appliances include; Integrated Smeg gas oven with four ring hob and extractor over, Neff fridge/freezer, Hotpoint dishwasher, Washer/dryer.