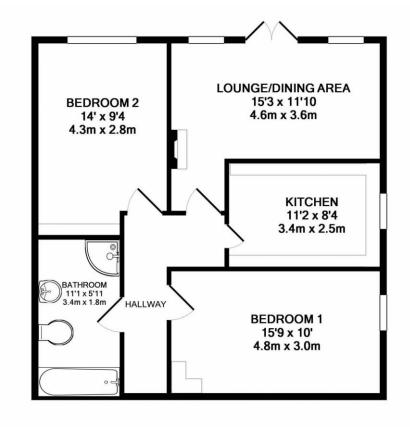

## About this property

This generous ground floor apartment forms part of the popular Symphony Park development.

The accommodation comprises entrance hall (accessed from the communal entrance), sitting/dining room, kitchen, two double bedrooms and a large bathroom.

+44 (0) 1481 713 463

OnTheMarket.com

Savills savills.gg

Whilst every attempt has been made to ensure the accuracy of the floor plan contained here, measurements of doors, windows, rooms and any other items are approximate and no responsibility is taken for any error, omission, or mis-statement. This plan is for illustrative purposes only and should be used as such by any prospective purchaser. The services, systems and appliances shown have not been tested and no guarantee as to their operability or efficiency can be given Made with Metropix ©2019