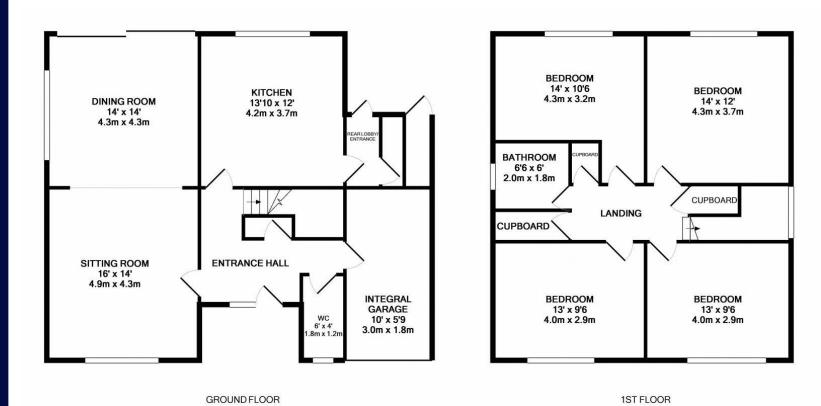

#### **Description**

This detached family home offers good accommodation arranged over two floors, including four double bedrooms and a large sitting/dining room with doors leading out to the garden.

Outside there are enclosed south facing private gardens, along with parking for several vehicles.

Conveniently located close to shops and schools, Courtil Martin should be viewed to be fully appreciated.

Whilst every attempt has been made to ensure the accuracy of the floor plan contained here, measurements of doors, windows, rooms and any other items are approximate and no responsibility is taken for any error, omission, or mis-statement. This plan is for illustrative purposes only and should be used as such by any prospective purchaser. The services, systems and appliances shown have not been tested and no guarantee as to their operability or efficiency can be given Made with Metropix ©2019

### FLOORPLANS

Gross internal area: 9085 sq ft, 844 m<sup>2</sup>