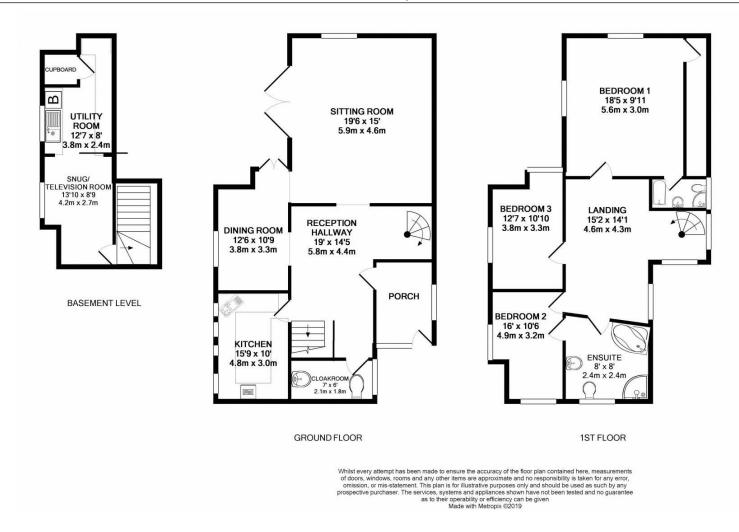

## About this property

A beautifully finished and easy to manage property enjoying an outstanding position, high above the Town, with panoramic 180 degree views across the harbor and out to sea.

The property is well presented and belies its brick exterior by having a characterful feel with exposed granite walls and oak beams.

A garage and driveway provide sufficient parking while a compact garden includes south and east facing terraces that allow full enjoyment of the views.

Interior viewing is essential to appreciate the extent of the accommodation and views.