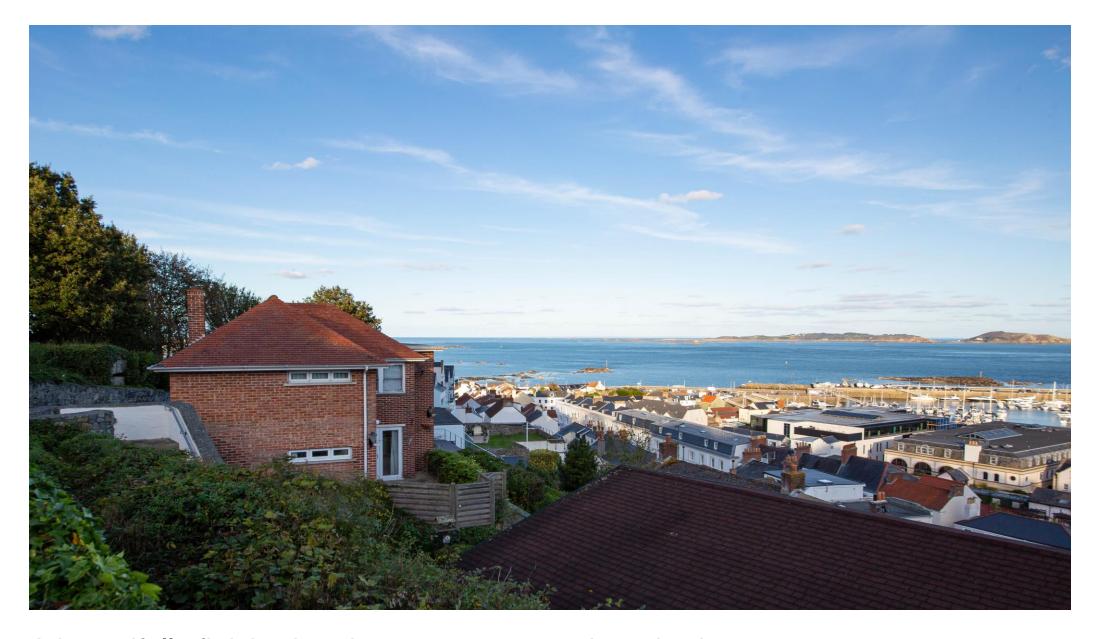

## About this property

A beautifully finished and easy to manage property enjoying an outstanding position, high above the Town, with panoramic 180 degree views across the harbor and out to sea.

The property is well presented and belies its brick exterior by having a characterful feel with exposed granite walls and oak beams.

A garage and driveway provide sufficient parking while a compact garden includes south and east facing terraces that allow full enjoyment of the views.

Interior viewing is essential to appreciate the extent of the accommodation and views.