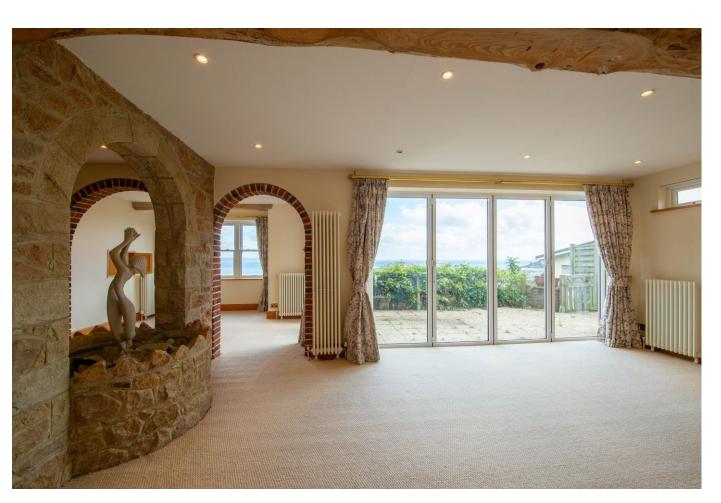

## About this property

A beautifully finished and easy to manage property enjoying an outstanding position, high above the Town, with panoramic 180 degree views across the harbor and out to sea.

The property is well presented and belies its brick exterior by having a characterful feel with exposed granite walls and oak beams.

A garage and driveway provide sufficient parking while a compact garden includes south and east facing terraces that allow full enjoyment of the views.

Interior viewing is essential to appreciate the extent of the accommodation and views.