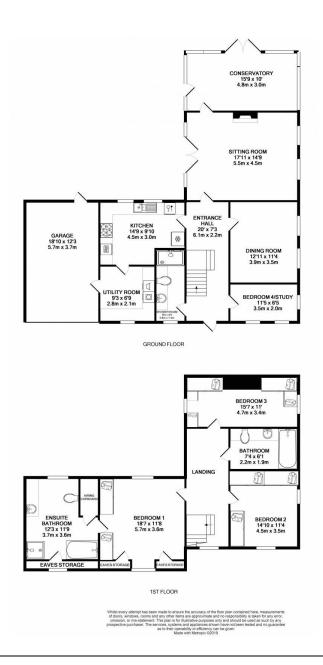

NSEY



# CLOSE TO THE BEAUTIFUL CLIFFS OF ST MARTINS

- 4 Bedrooms 3 Bathrooms 3 Receptions
- Immaculate 4 Bedroom Property Large Kitchen And Sep utility • Double Garage And Ample Parking • South Facing Garden • Available Mid August

#### **Description**

An immaculate detached four bedroom property, situated close to the beautiful cliffs of St Martins. This attractive family home has been finished to a high standard and provides ample living space.

The property offers large living space, with a fully fitted kitchen and separate utility room, dining room, sitting room, conservatory and three bathrooms. Externally, there is the added benefit of a double garage, ample parking and a child-friendly, south facing garden - mainly laid to lawn.

Internal viewing is highly recommended.











## FLOORPLANS

Gross internal area: 2304 sq ft, 214 m²







### **Guernsey Lettings**

Lyna Guilbert lyna.guilbert@savills.com Important notice: Savills, their clients and any joint agents give notice that: 1: They are not authorised to make or give any representations or warranties in relation to the property either here or elsewhere, either on their own behalf or on behalf of their client or otherwise. They assume no responsibility for any statement that may be made in these particulars. These particulars do not form part of any offer or contract and must not be relied upon as statements or representations of fact. 2: Any areas, measurements or distances are approximate. The text, photographs and plans are for guidance only and are not necessarily comprehensive. It should not be assu