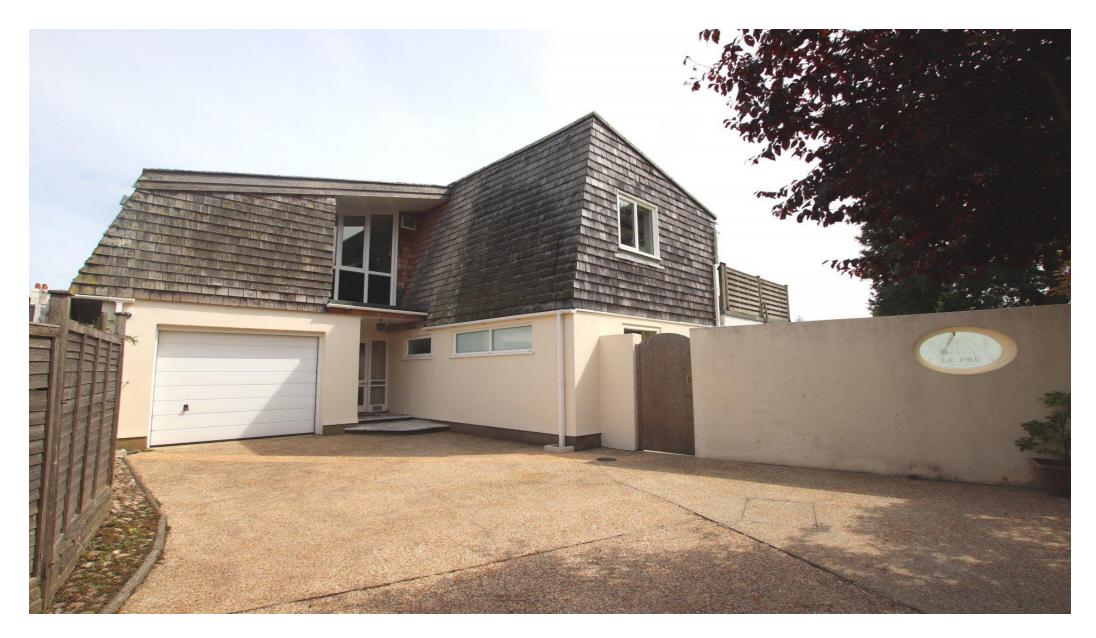

A lovely detached house on the outskirts of St Peter Port. Le Pre, Rue A L'or, St Peter Port, GY1 1QG Asking Price £695,000

Substantial detached family home • Quiet off road location on the outskirts of St Peter Port • Fully enclosed garden and a lovely roof terrace • Single garage and ample parking for multiple vehicles • Excellent flexible accommodation throughout

# About this property

School.

This lovely four bedroom, detached property offers excellent accommodation throughout with a large kitchen/breakfast room/dining area, living room and sunroom, ideal for entertaining in a reverse plan layout. The property also offers four good size double bedrooms.

The property further benefits from a lovely roof terrace, overlooking the cricket ground and a fully enclosed private garden. Together with a garage and parking for multiple vehicles.