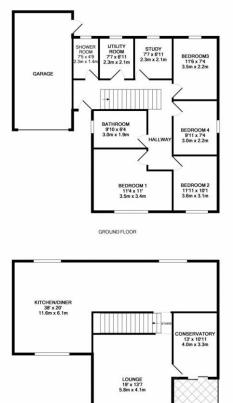

# About this property

School.

This lovely four bedroom, detached property offers excellent accommodation throughout with a large kitchen/breakfast room/dining area, living room and sunroom, ideal for entertaining in a reverse plan layout. The property also offers four good size double bedrooms.

# Viewing

All viewings will be accompanied and are strictly by prior arrangement through Savills Guernsey Office. Telephone: +44 (0) 1481 713 463.

Gross Internal Area 2874 sq ft, 267 m<sup>2</sup>

Guernsey