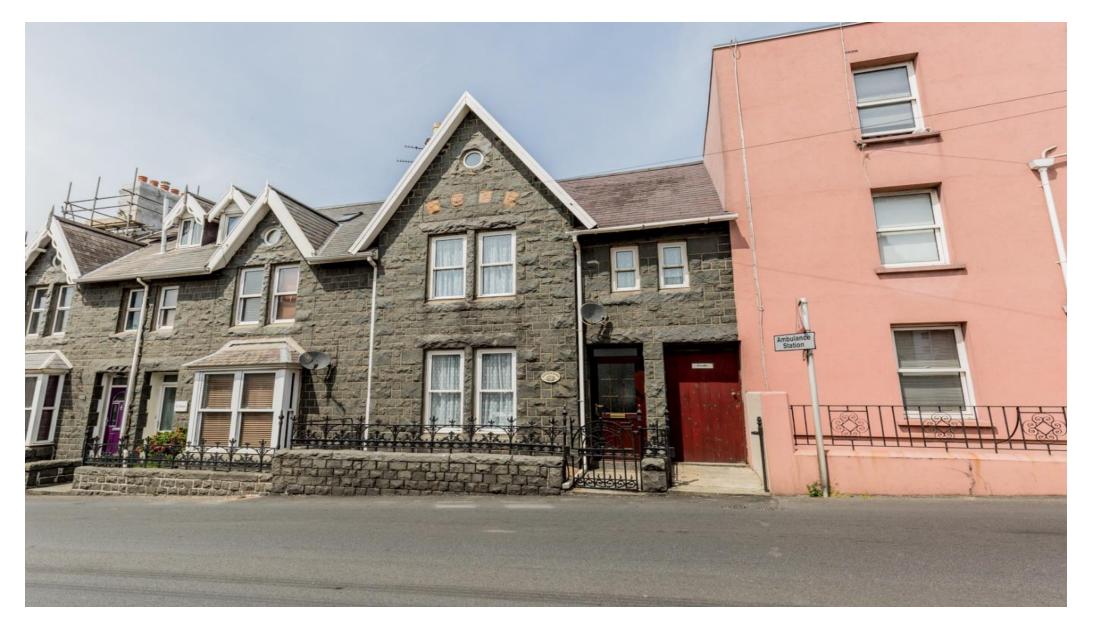

A substantial, five bedroom house with excellent garden space and parking.

Antraluda, Rohais, St Peter Port, Guernsey

Substantial home split over three floors • Lovely low maintenance, fully enclosed rear garden • Parking for two vehicles with further on-street and rented parking available nearby • Convenient central location on the outskirts of St Peter Port • Excellent space throughout making a good family home

## About this property

This substantial terraced house offers excellent sized accommodation throughout, the property is currently comprised of entrance hallway, large living room and a light and airy kitchen/diner on the ground floor. Occupying the first floor are two double bedrooms, a single bedroom and the family bathroom, with a further two bedrooms occupying the second floor.

To the rear of the property is a lovely low maintenance garden and parking for two vehicles. Further rented parking and onstreet parking are available nearby. Overall a fantastic family home, well worthy of internal viewing.