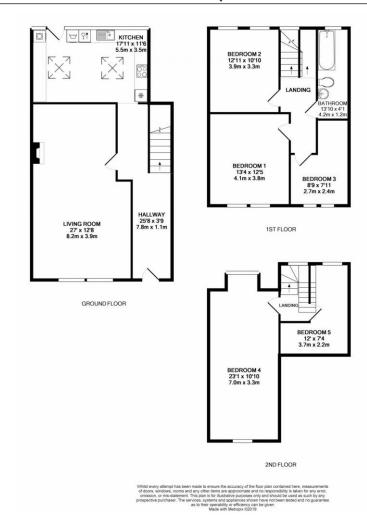

## About this property

This substantial terraced house offers excellent sized accommodation throughout, the property is currently comprised of entrance hallway, large living room and a light and airy kitchen/diner on the ground floor. Occupying the first floor are two double bedrooms, a single bedroom and the family bathroom, with a further two bedrooms occupying the second floor.

#### Viewing

All viewings will be accompanied and are strictly by prior arrangement through Savills Guernsey Office.

Telephone: +44 (0) 1481 713 463.

Gross Internal Area 2013 sq ft, 187 m<sup>2</sup>

Guernsey