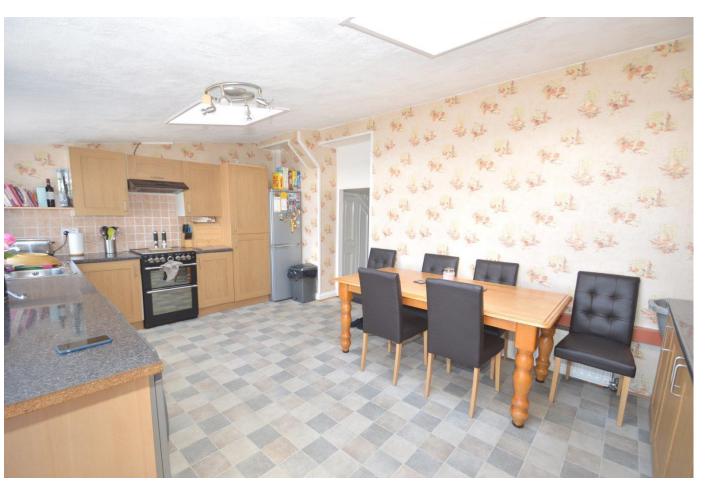

### About this property

This substantial terraced house offers excellent sized accommodation throughout, the property is currently comprised of entrance hallway, large living room and a light and airy kitchen/diner on the ground floor. Occupying the first floor are two double bedrooms, a single bedroom and the family bathroom, with a further two bedrooms occupying the second floor.

#### Services and Notes

Mains electricity, water, gas and drainage. Gas fired central heating. UPVC double glazing. We understand the property is of granite construction. TRP 187.

To include the fitted flooring, carpets, curtains, blinds and light fittings. Appliances include: Stoves free-standing oven and grill with four ring gas hob and extractor over, Hotpoint fridge/freezer, Hotpoint dishwasher, Hotpoint washing machine, Hotpoint tumble dryer.