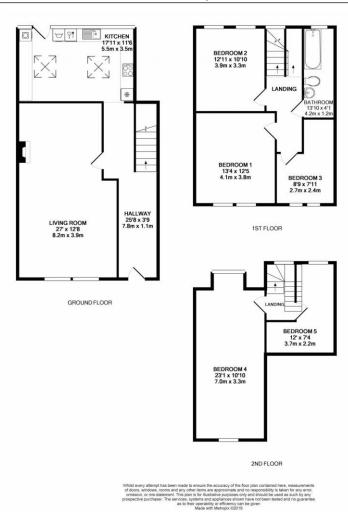

### About this property

This substantial terraced house offers excellent sized accommodation throughout, the property is currently comprised of entrance hallway, large living room and a light and airy kitchen/diner on the ground floor. Occupying the first floor are two double bedrooms, a single bedroom and the family bathroom, with a further two bedrooms occupying the second floor.