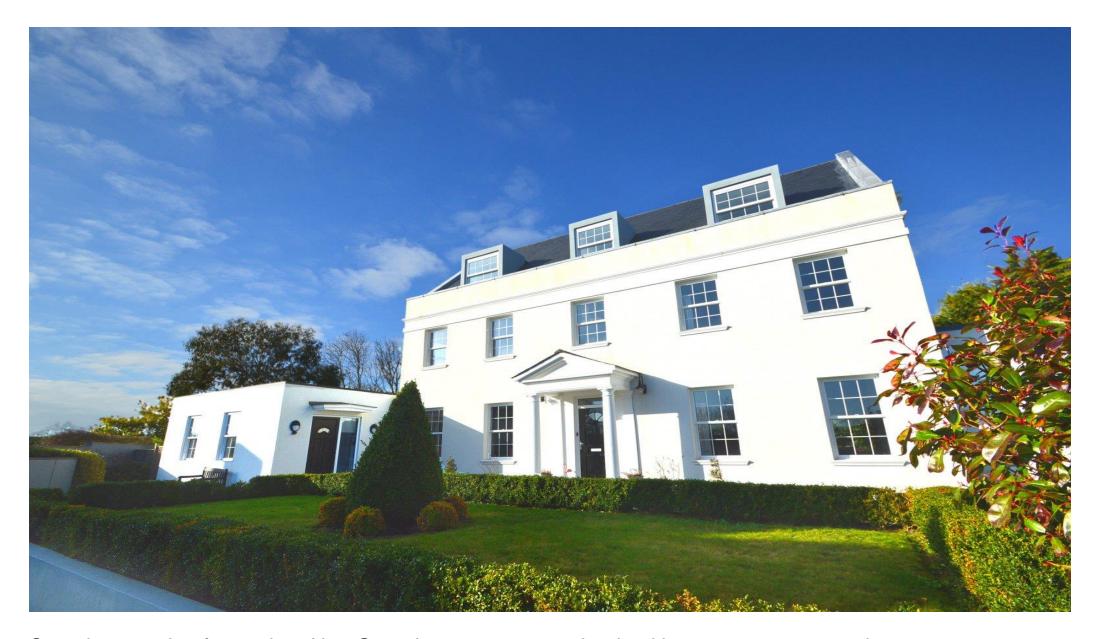

Superb example of a modern Neo Georgian property, modernised in a contemporary style.

Albatross, York Way, Fort George, St Peter Port, Guernsey

Imposing Neo-Georgian Residence • Sought After Exclusive Development • Contemporary Fixtures and Finishes • Independent Self Contained Wing • Well Tended Gardens and Forecourt

## About this property

A superb example of a modern Neo Georgian property which has been extensively modernised in a contemporary style, including the addition of fully glazed single storey extensions which enjoy South and West facing aspects over the relatively compact but well laid our gardens. The house also features a linked but independent wing which provides perfect ancillary accommodation for dependent relatives or live-in help.

'Albatross' stands in one of Guernsey foremost residential developments that is, to all intents and purposes, a gated community of similarly exclusive homes. There are four levels of living space and the top floor affords fine sea views out towards the neighbouring island of Sark.