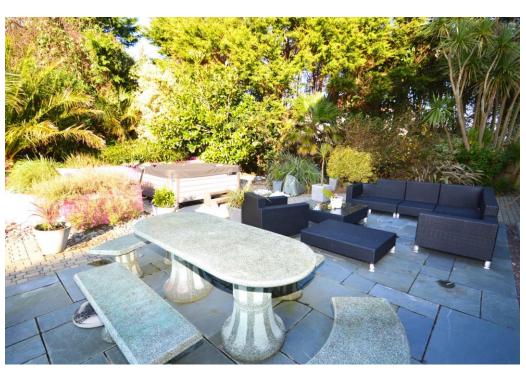

## About this property

A superb example of a modern Neo Georgian property which has been extensively modernised in a contemporary style, including the addition of fully glazed single storey extensions which enjoy South and West facing aspects over the relatively compact but well laid our gardens. The house also features a linked but independent wing which provides perfect ancillary accommodation for dependent relatives or live-in help.

'Albatross' stands in one of Guernsey foremost residential developments that is, to all intents and purposes, a gated community of similarly exclusive homes. There are four levels of living space and the top floor affords fine sea views out towards the neighbouring island of Sark.