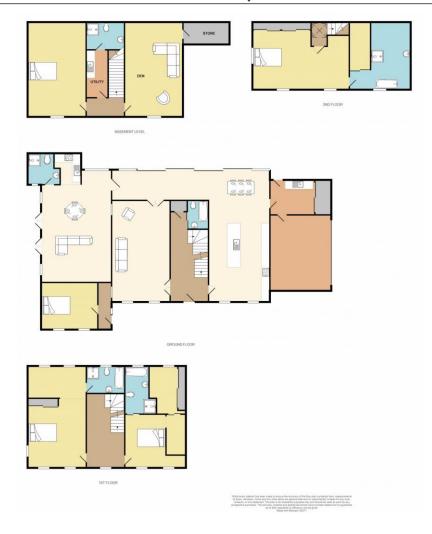

'Albatross' stands in one of Guernsey foremost residential developments that is, to all intents and purposes, a gated community of similarly exclusive homes. There are four levels of living space and the top floor affords fine sea views out towards the neighbouring island of Sark.