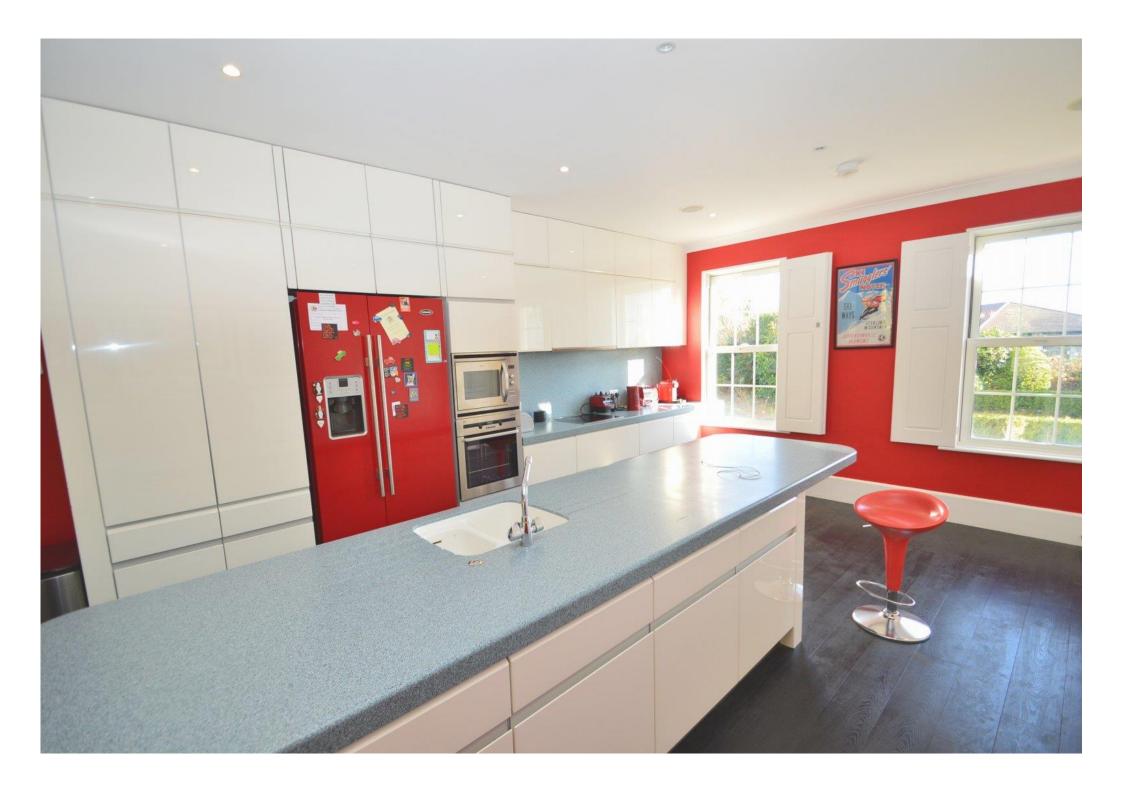

## About this property

A superb example of a modern Neo Georgian property which has been extensively modernised in a contemporary style, including the addition of fully glazed single storey extensions which enjoy South and West facing aspects over the relatively compact but well laid our gardens. The house also features a linked but independent wing which provides perfect ancillary accommodation for dependent relatives or live-in help.

# Tenure

Freehold

Mains water, electricity and drainage. Oil fired underfloor central heating in main house. Electric heating in the wing.

The fittings as fitted, the carpets and flooring as fitted, the curtains and blinds as hung and the fitted light fittings, together with AEG oven, AEG microwave, Neff electric hob, Gaggenau extractor, Miele dishwasher, Britannia American style fridge/freezer, Whirlpool Commercial Washing Machine, Whirlpool Commercial Tumble Dryer. Appliances in the Wing - Neff oven, Neff 2 ring electric hob, Neff slimline dishwasher, Neff fridge, Neff freezer. Hotpoint washing machine and Hotpoint tumble dryer.