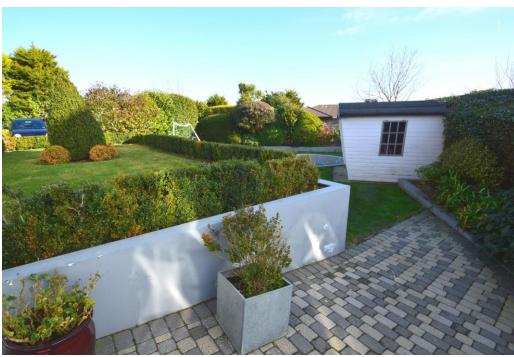

## About this property

A superb example of a modern Neo Georgian property which has been extensively modernised in a contemporary style, including the addition of fully glazed single storey extensions which enjoy South and West facing aspects over the relatively compact but well laid our gardens. The house also features a linked but independent wing which provides perfect ancillary accommodation for dependent relatives or live-in help.

'Albatross' stands in one of Guernsey foremost residential developments that is, to all intents and purposes, a gated community of similarly exclusive homes. There are four levels of living space and the top floor affords fine sea views out towards the neighbouring island of Sark.