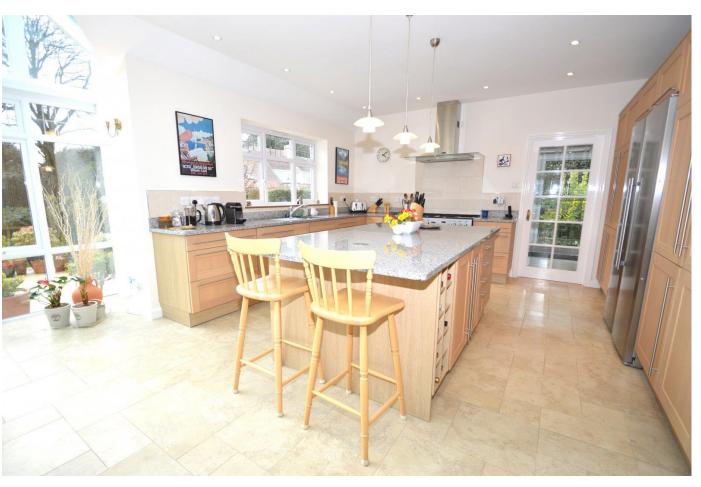

The accommodation is light and bright throughout, offering spacious reception areas, a superb live-in kitchen accessing the terrace and rear garden, and up to six bedrooms and four bathrooms. A Local Market flat offers ancillary usages.

### Services and Notes

Mains water, gas, electricity and drainage. UPVC double glazing. Oil fired underfloor central heating. To include the fitted fittings, the fitted floor coverings, the curtains and blinds as hung, the fitted light fittings and the following appliances: Rangemaster Toledo with gas hob and stainless steel extractor over, Neff dishwasher and microwave oven, Liebherr American 'fridge freezer, Hotpoint freezer, Bosch washing machine and tumble dryer.