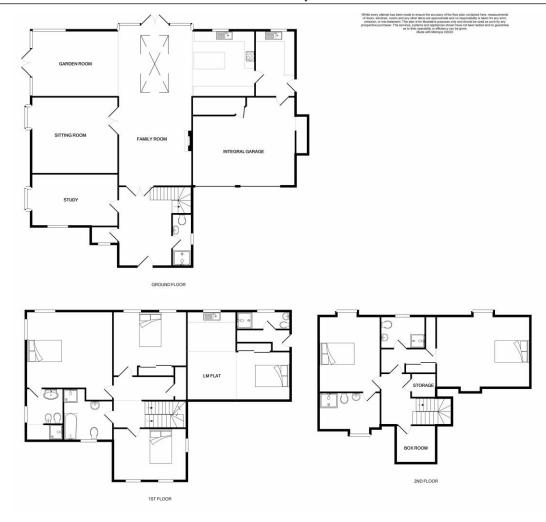

The accommodation is light and bright throughout, offering spacious reception areas, a superb live-in kitchen accessing the terrace and rear garden, and up to six bedrooms and four bathrooms. A Local Market flat offers ancillary usages.

# Viewing

All viewings will be accompanied and are strictly by prior arrangement through Savills Guernsey Office.

Telephone: +44 (0) 1481 713 463.

Gross Internal Area 4456 sq ft, 414 m<sup>2</sup>

**Richard Fox** Guernsey +44 (0) 1481 713 463