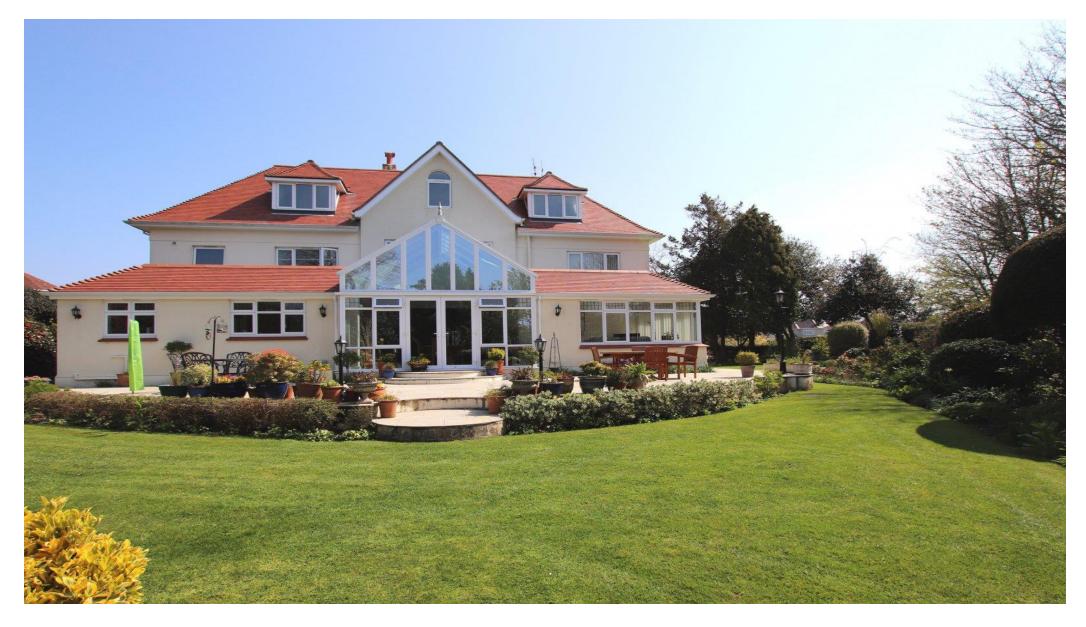

An immaculate and beautifully presented family home in a semi-rural and sought after area.

St David's House, Les Vardes, St Peter Port, Guernsey

Immaculate 5/6 Bed Family Home • Well Regarded Quiet Residential Area • Semi-Rural Environment on Outskirts of Town • Beautifully Presented Throughout • Attractive Gardens & Surroundings • Double Garage & Plenty of Parking • LM Ancillary Accommodation

## About this property

An immaculate and beautifully presented family home standing in a semi-rural and sought after residential area on the western outskirts of St Peter Port. Extensively modernised in recent years, all the services' infrastructure, fixtures and fittings are in first rate order marking the property out as being truly in move-in condition with little or no work being necessary.

The house is well situated towards the middle of a good sized plot allowing reasonable privacy from neighbours and the provision of attractive, well maintained gardens.