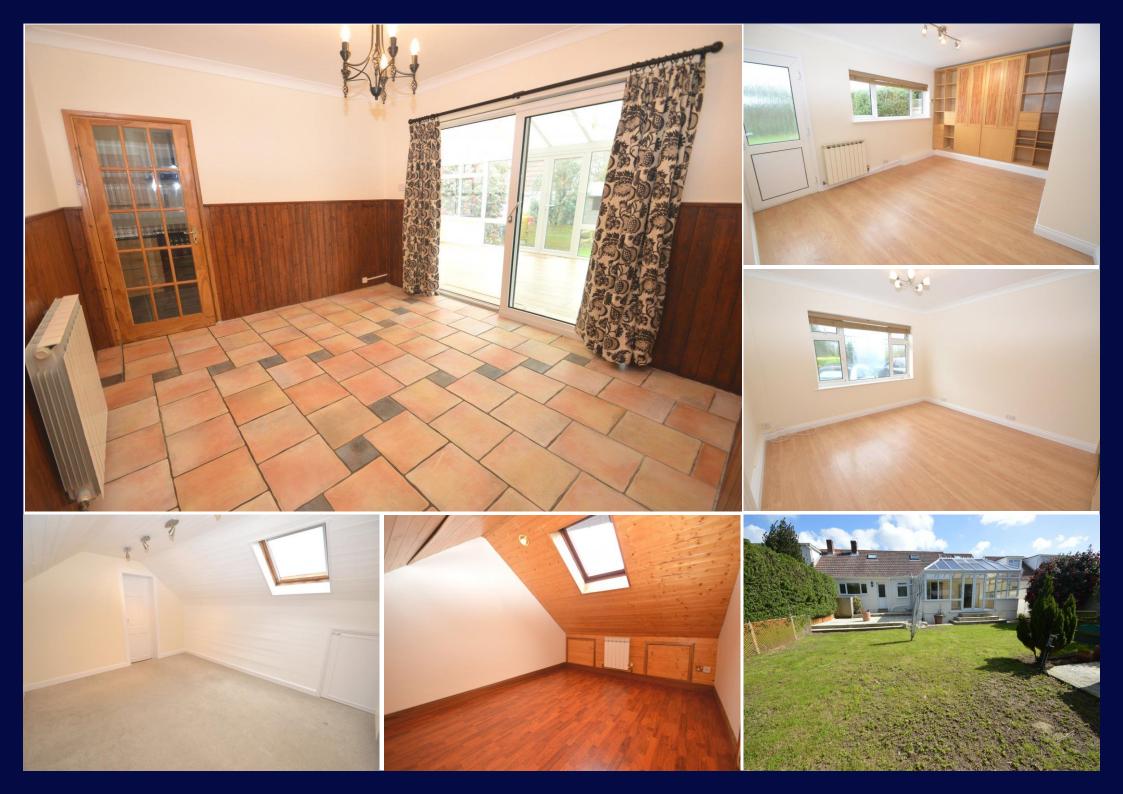

#### Description

This substantial semi-detached house is situated a quiet, sought after location, in the parish of St Peter.

Offered to the market in true move-in condition, the property offers excellent accommodation throughout, comprising entrance hallway, living room, dining room, fully fitted kitchen, large conservatory, utility room, family bathroom and two double bedrooms on the ground floor. Occupying the first floor is a single bedroom with walk-in wardrobe, double bedroom with a separate dressing room/study and a cloakroom.

Externally, the property benefits from a fully enclosed, west facing rear garden and parking for two vehicles, with further on clos parking available. Overall, a fantastic family home, early viewing is highly recommended.