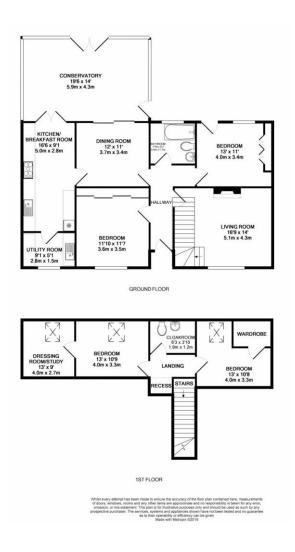

y is of cavity construction.

To include the fitted flooring and carpets, the curtains and blinds as hung and the fitted light fittings. Appliances include: Leisure Rangemaster over-sized gas cooker with Belling extractor/recirculation unit over, Free-standing Zanussi fridge/freezer, Miele dishwasher, Hotpoint Aquarius washing machine.

#### **Directions**

Perry's Guide Map Reference: Page 27 H3. Travelling along Route des Plaisance towards St Peters Village, take the left hand turning in to Rue Des Heches, at the end of the road turn right in to Rue Des Pres and Highfield Estate is on the right hand side. Ciel D'or is approximately half way up on the left.

### Viewing

Strictly by appointment with Savills.











# **FLOORPLANS**

Gross internal area: 2239 sq ft, 208 m<sup>2</sup>



# Guernsey

+44 (0) 1481 713 463

savills.gg

Savills, their clients and any joint agents give notice that: 1. They are not authorised to make or give any representations or warranties in relation to the property either here or elsewhere, either on their own behalf or on behalf of their client or otherwise. They assume no responsibility for any statement that may be made in these particulars. These particulars do not form part of any offer or contract and must not be relied upon as statements or representations of fact. 2. Any areas, measurements or distances are approximate. The text, images and plans are for guidance only and are not necessarily comprehensive. It should not be assumed that the property has all necessary planning, building regulation or other consents and Savills have n