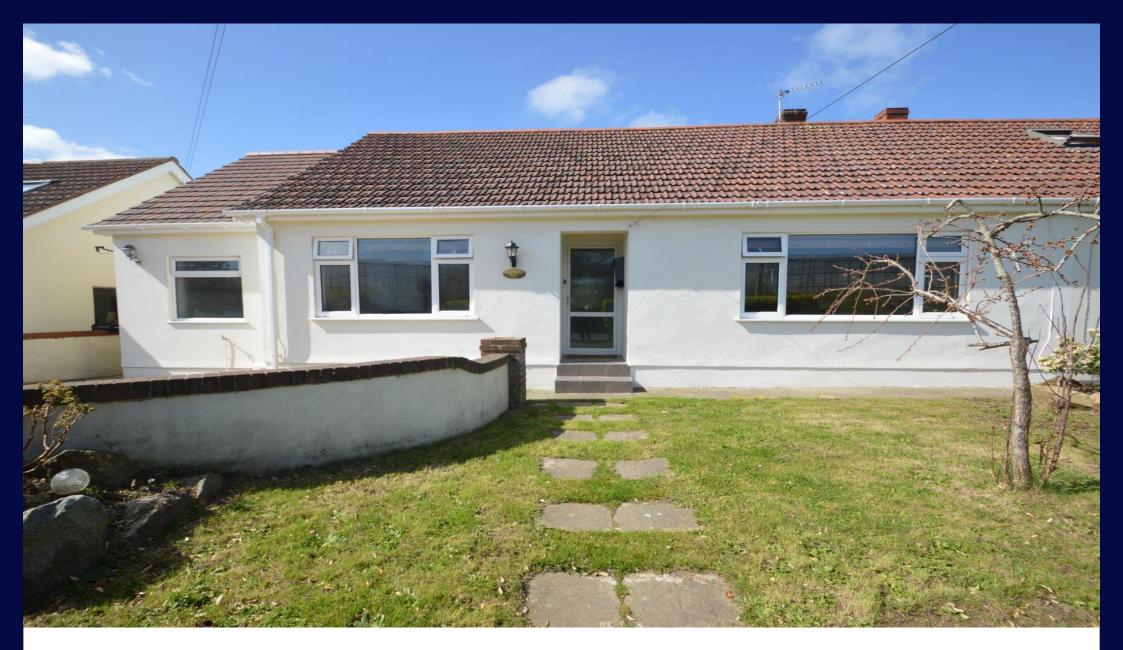

A FANTASTIC, FOUR BEDROOM FAMILY HOME SITUATED IN A RURAL LOCATION.

CIEL D'OR, HIGHFIELD ESTATE, ST PETER, GY7 9AG

Price Reduced to £595,000

4 Bedroom Semi-Detached House • Large Private Rear Garden • Ample Parking • Quiet Sought After Location • TRP 208

#### Description

This substantial semi-detached house is situated a quiet, sought after location, in the parish of St Peter.

Offered to the market in true move-in condition, the property offers excellent accommodation throughout, comprising entrance hallway, living room, dining room, fully fitted kitchen, large conservatory, utility room, family bathroom and two double bedrooms on the ground floor. Occupying the first floor is a single bedroom with walk-in wardrobe, double bedroom with a separate dressing room/study and a cloakroom.

Externally, the property benefits from a fully enclosed, west facing rear garden and parking for two vehicles, with further on clos parking available. Overall, a fantastic family home, early viewing is highly recommended.

Situated in a lovely rural location in the sought after, quiet lanes of St Peter, with beautiful South coast cliffs just a short distance away. Ciel D'or is also within easy reach of local amenities including Forest Stores, Morrisons and the Mallard cinema complex. A main bus route is available nearby along Route de Plaisance. The school catchment area for the property is La Houguette Primary and La Mare De Carteret High School.