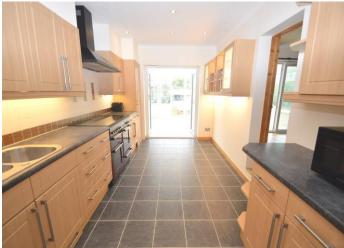

#### Description

This substantial semi-detached house is situated a quiet, sought after location, in the parish of St Peter.

Offered to the market in true move-in condition, the property offers excellent accommodation throughout, comprising entrance hallway, living room, dining room, fully fitted kitchen, large conservatory, utility room, family bathroom and two double bedrooms on the ground floor. Occupying the first floor is a single bedroom with walk-in wardrobe, double bedroom with a separate dressing room/study and a cloakroom.

#### **Services and Notes**

Mains electricity and water. Cesspit drainage. Oil fired central heating. Bottled gas for hob. uPVC double glazing. We understand the property is of cavity construction.

To include the fitted flooring and carpets, the curtains and blinds as hung and the fitted light fittings. Appliances include: Leisure Rangemaster over-sized gas cooker with Belling extractor/recirculation unit over, Free-standing Zanussi fridge/freezer, Miele dishwasher, Hotpoint Aquarius washing machine.