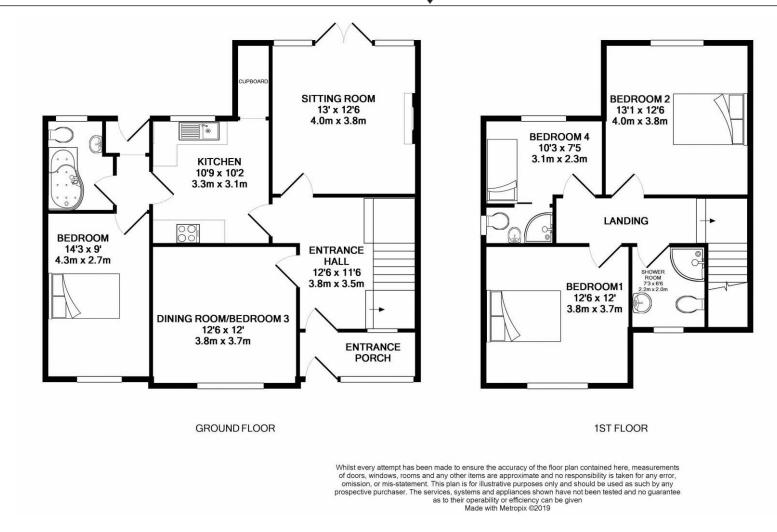

A surprisingly spacious semi-detached home with four, or even five, bedrooms.

Malusha, Avenue Vivier, Ville Au Roi, St Peter Port, Guernsey

Spacious 4 Bedroom Family Home • Recently Refurbished and Modernised • Convenient for both Town and St Martin's • Approved Plans for Further Works • Gardens to front and rear

## About this property

A surprisingly spacious semidetached house with accommodation offering four, or even five, bedrooms and standing in a leafy suburban setting just a few minutes from the centre of St Peter Port within the Ville au Roi estate. Situated off the main roads. this is a quiet neighbourhood and the property has good sized gardens to the front and rear, making it an ideal family home.

The property has been recently transformed with a refurbishment programme that has included a new kitchen and new bathrooms, as well as the installation of quality fixtures and fittings throughout.

In addition to those improvements already carried out, the owners have approved plans to extend the property and to bring in a new driveway, freeing up the South facing side of the house, to further enhance this competitively priced home.

## Viewing

All viewings will be accompanied and are strictly by prior arrangement through Savills Guernsey Office.

Telephone: +44 (0) 1481 713 463.

Gross Internal Area 1776 sq ft, 165 m<sup>2</sup>

OnTheMarket.com Savills savills.gg Guernsey +44 (0) 14 richard.fox