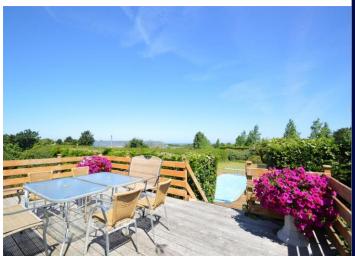

Lying just inland from the West Coast and Vazon Bay, there are elevated views over the adjacent golf course to the sea beyond. The surrounding grounds amount to just over an acre and include ornamental gardens, a grass tennis court and a 26 foot Swim Spa set into a raised timber deck.