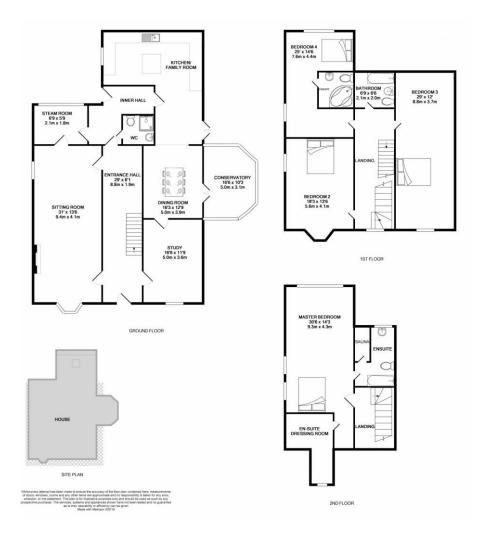

following considerable improvements and upgrading over the years, there is still scope for further enhancement and plans have recently been approved for the sub-division of the plot and the building of an entirely separate home.

Lying just inland from the West Coast and Vazon Bay, there are elevated views over the adjacent golf course to the sea beyond. The surrounding grounds amount to just over an acre and include ornamental gardens, a grass tennis court and a 26 foot Swim Spa set into a raised timber deck.

#### **Directions**

Perry's Guide Map Reference: Page 14 B4

Travelling West along Les Grandes Moulins, Les Quatres Acres is on the Right Hand Side slightly before the junction with the Dos d'Ane.













### **FLOORPLANS**

Gross internal area: 5027 sq ft, 467 m<sup>2</sup>



## Guernsey

Richard Fox richard.fox@savills.com +44 (0) 1481 713 463

Savills, their clients and any joint agents give notice that: 1. They are not authorised to make or give any representations or warranties in relation to the property either here or elsewhere, either on their own behalf or on behalf of their client or otherwise. They assume no responsibility for any statement that may be made in these particulars do not form part of any offer or contract and must not be relied upon as statements or representations of fact. 2. Any areas, measurements or distances are approximate. The text, images and plans are for guidance only and are not necessarily comprehensive. It should not be assumed that the property has all necessary planning, building regulation or other consents and Savills