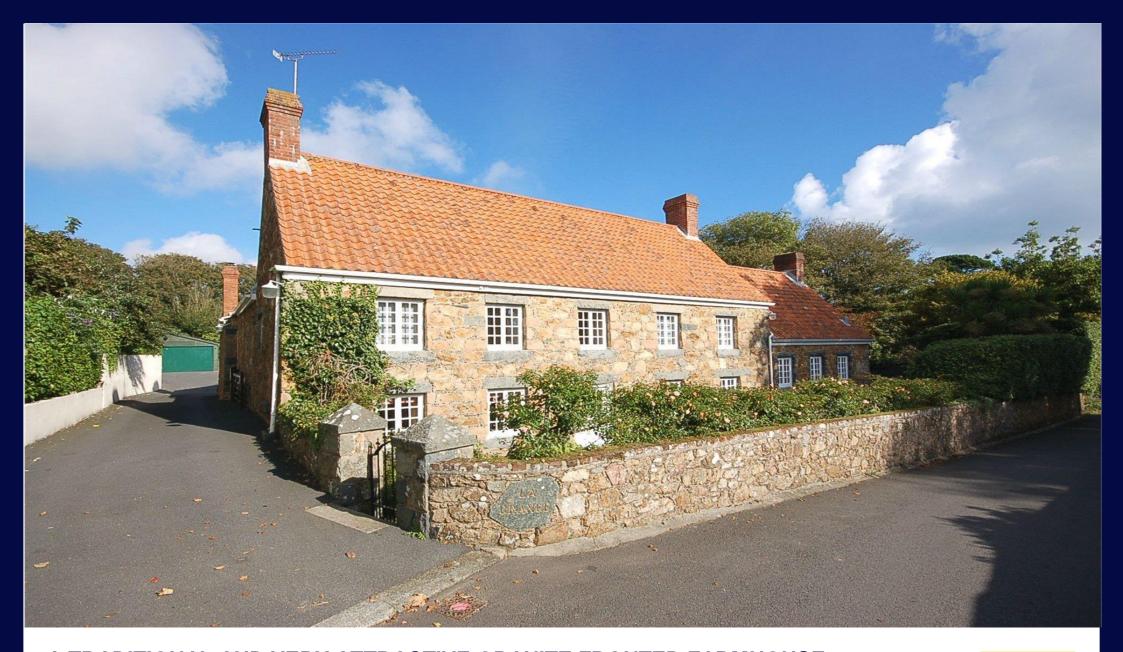

# A TRADITIONAL AND VERY ATTRACTIVE GRANITE FRONTED FARMHOUSE

LA GRANGE, LE VARCLIN, ST MARTIN, GUERNSEY

### Description

A traditional and very attractive granite fronted farmhouse standing in a sought after area just inland from Fermain Bay and nearby cliff walks.

The property has been modernised and extended over the years to become a cherished home of warmth and character.

#### **Directions**

The property is on the left hand side of the right angled bend just before the Vaux de Varclin.