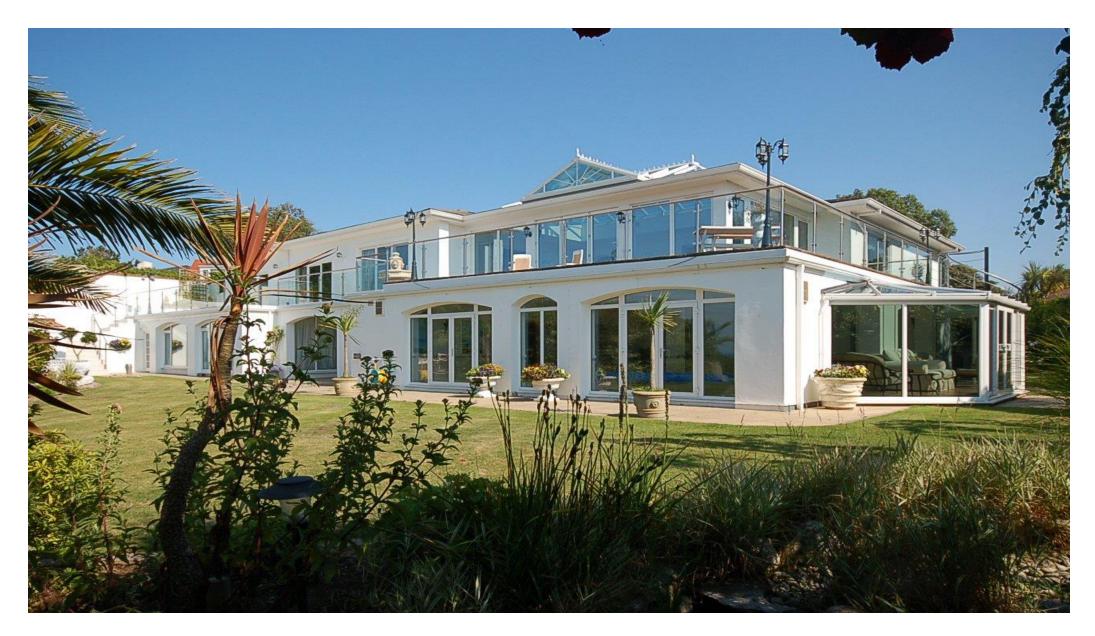

A remarkable family home on high ground, standing back from the island's west coast.

Sartoria, La Vieille Rue, St Saviour, GY7 9NH

Asking Price £3,450,000

Substantial Luxury Home • Excellently Presented • Sea and Coastal Views • Extensive Accommodation • High Specification & Finishes • Indoor and Outdoor Pools

# About this property

A remarkable family home situated on high ground and standing back from the island's west coast - well placed to take full advantage of both stunning sunsets and far reaching views over Perelle Bay.

Substantially built and carefully fitted out to a high specification, this spacious property is immaculately presented and offers almost unlimited, well- proportioned accommodation which includes a full health and hospitality suite, a large swim spa and guest rooms.

Sitting in rural surroundings, the house is complimented by beautiful and well-tended gardens with numerous viewpoints and an outdoor pool area.