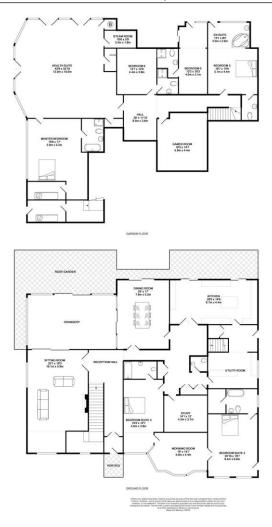

### Viewing

All viewings will be accompanied and are strictly by prior arrangement through Savills Guernsey Office. Telephone: +44 (0) 1481 713 463.

Gross Internal Area 12335 sq ft, 1146 m<sup>2</sup>

Guernsey