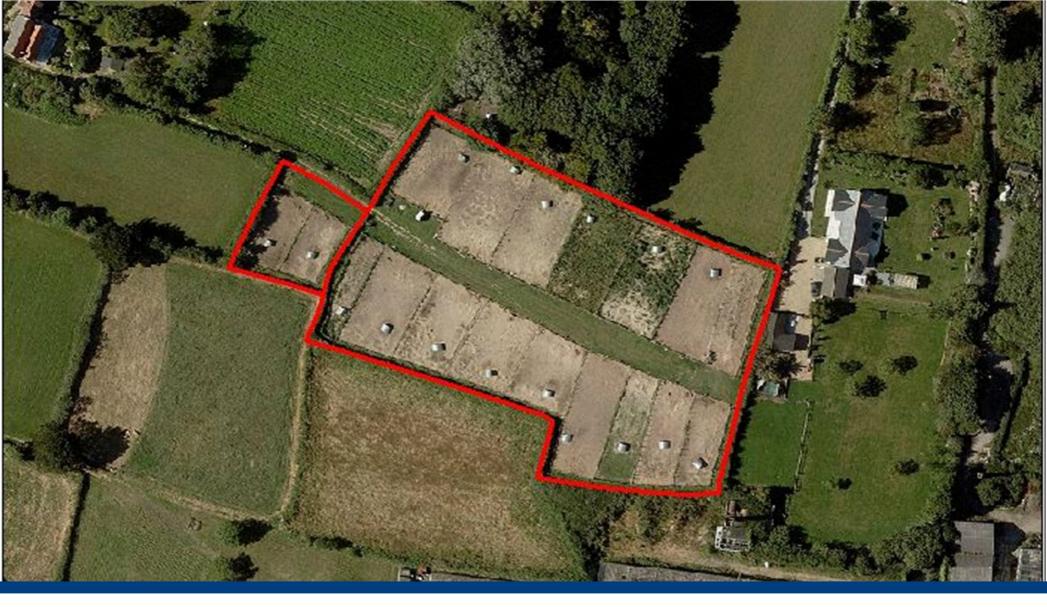

**Field** Rue Des Landes, St Peter Price On Application

- 6.15 Vergees
- Prime Agricultural Land
- Flat, Workable Area
- Laid to Grass
- TRP 200

### Floorplan and Accommodation Appliances & Inclusions

The land is classified as L3.4 Agricultural Land The total area is 9996 sq.m

Cadastre Number F012550000 + F012540000