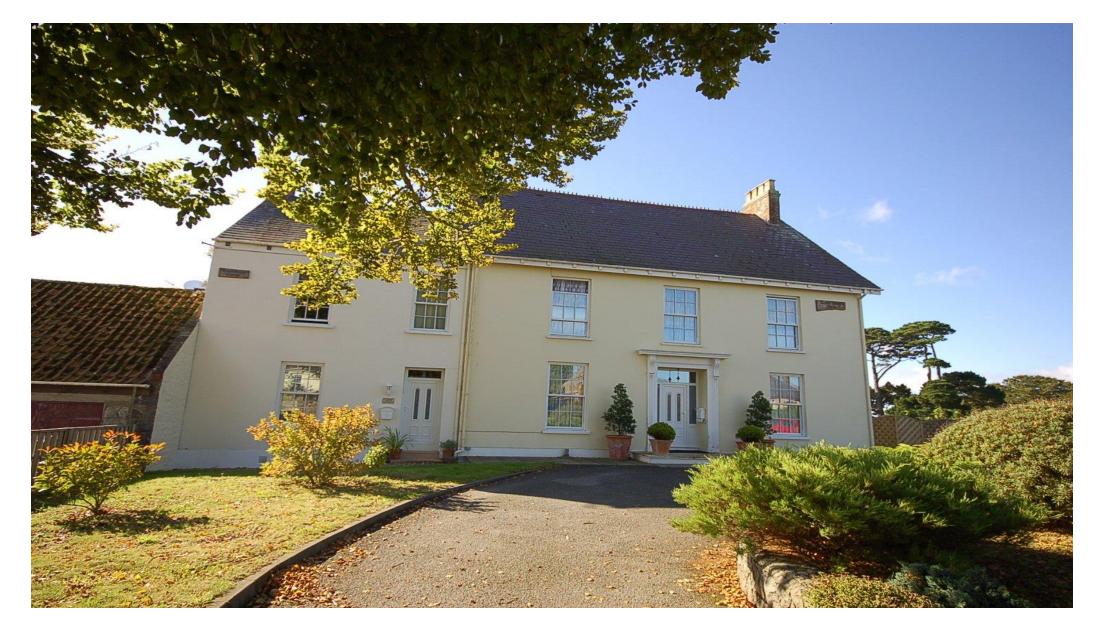

A substantial property situated on a plot of approximately five acres.

**Tudor Lodge Farm, Forest Road, Forest, GY8 80A** 

Asking Price £1,695,000

Substantial farmhouse with seven bedrooms, all ensuite • Attached two bedroom cottage • Situated on a plot of approximately five acres • Numerous outbuildings including a garage, barns and kennels • Situated in a lovely position with rural and sea views

# About this property

A unique opportunity to acquire a traditional Guernsey farmhouse situated in a good location in the parish of Forest.

Occupying a site of approximately five acres, the property comprises a substantial seven bedroom house all with ensuite bathrooms, generous reception rooms, and an attached spacious two bedroom cottage.