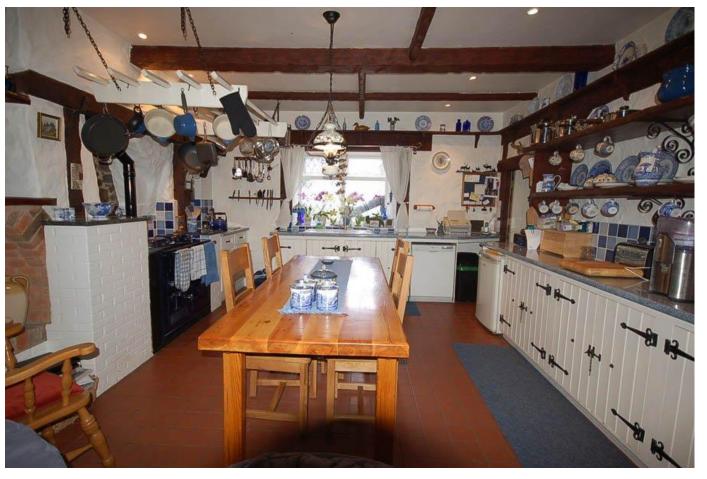

# About this property

A unique opportunity to acquire a traditional Guernsey farmhouse situated in a good location in the parish of Forest.

Occupying a site of approximately five acres, the property comprises a substantial seven bedroom house all with ensuite bathrooms, generous reception rooms, and an attached spacious two bedroom cottage.

Overall a very exciting property with plenty of scope, ideal for a large family with animals.