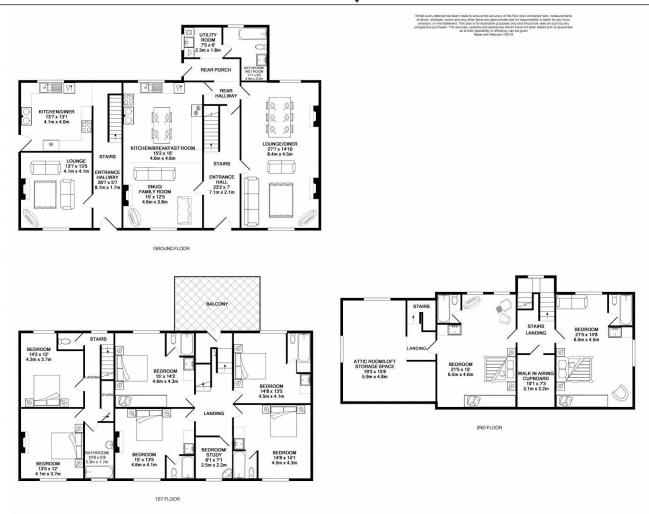

A substantial property situated on a plot of approximately five acres.

**Tudor Lodge Farm, Forest Road, Forest, GY8 80A** 

Asking Price £1,695,000

Substantial farmhouse with seven bedrooms, all ensuite • Attached two bedroom cottage • Situated on a plot of approximately five acres • Numerous outbuildings including a garage, barns and kennels • Situated in a lovely position with rural and sea views

# About this property

A unique opportunity to acquire a traditional Guernsey farmhouse situated in a good location in the parish of Forest.

Occupying a site of approximately five acres, the property comprises a substantial seven bedroom house all with ensuite bathrooms, generous reception rooms, and an attached spacious two bedroom cottage.

There are numerous outbuildings consisting of a detached garage, two barns, a cattery, kennels, aviary, stables, pig styes and in addition there are beautiful mature grounds with linked pathways leading to the paddocks, fields and valley beyond.