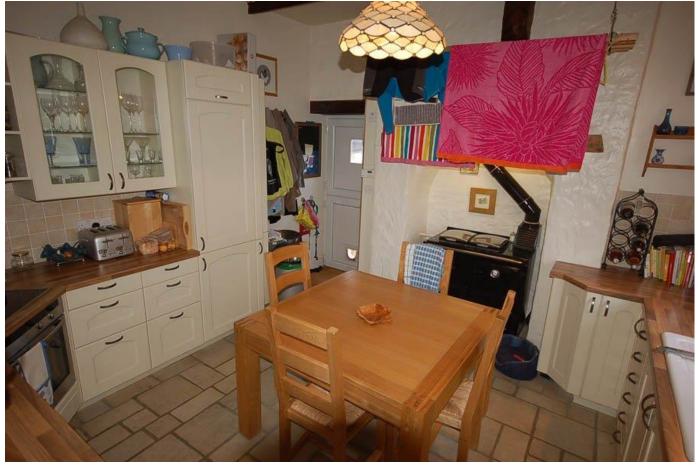

# About this property

A unique opportunity to acquire a traditional Guernsey farmhouse situated in a good location in the parish of Forest.

Occupying a site of approximately five acres, the property comprises a substantial seven bedroom house all with ensuite bathrooms, generous reception rooms, and an attached spacious two bedroom cottage.

### Services and Notes

Mains water, electricity and drainage. Oil fired central heating. UPVC double glazing. TRP 885.

Including the fitted carpets, the curtains and blinds as hung, some light fittings. Appliances include: MAIN HOUSE; Bosch four ring hob, Blue oil fired Aga, Bosch dishwasher, Hotpoint freezer, Bosch washing machine, Servis tumble dryer. THE COTTAGE: Black Rayburn stove, Neff oven with matching hob and extractor fan over, Stainless steel microwave, Slim line dishwasher, Integrated fridge/freezer.