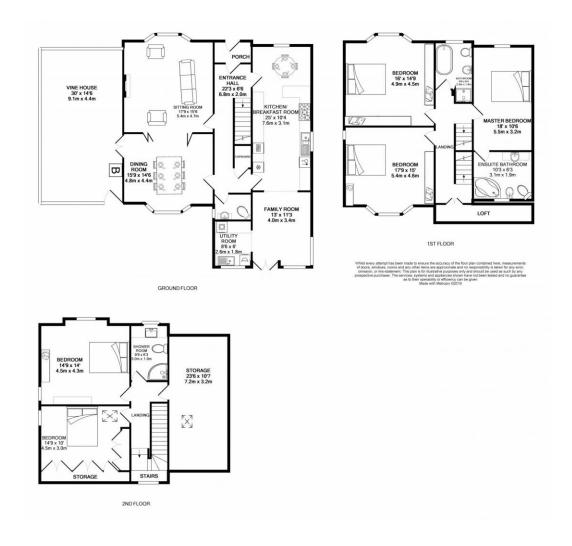

vity extension. There is an electro-osmotic damp proofing system installed. TRP 368.

All fitted carpets, curtains, blinds and light fittings included in the sale. Appliances include; KITCHEN: Rangemaster gas hob with extractor over, Hotpoint dishwasher, Built-in twin Neff ovens, Free-standing Hotpoint fridge, Hotpoint washing machine, Hotpoint free-standing freezer, Zanussi tumble dryer, GARAGE: Electrolux freezer, Chest freezer, Hotpoint fridge.

#### **Directions**

From Rue Des Bordeaux, turn left into Rue Robin and follow the road along. Turn right into Rue Des Petites Hougues and the property makes the corner. Perry's Guide Map Reference: Page 7 G5.

#### Viewing

Strictly by appointment with Savills.











# **FLOORPLANS**

# Gross internal area: 3961 sq ft, 368 m<sup>2</sup>



## Guernsey

+44 (0) 1481 713 463

savills.gg

Savills, their clients and any joint agents give notice that: 1. They are not authorised to make or give any representations or warranties in relation to the property either here or elsewhere, either on their own behalf or on behalf of their client or otherwise. They assume no responsibility for any statement that may be made in these particulars do not form part of any offer or contract and must not be relied upon as statements or representations of fact. 2. Any areas, measurements or distances are approximate. The text, images and plans are for guidance only and are not necessarily comprehensive. It should not be assumed that the property has all necessary planning, building regulation or other consents and Savills have not tested any serv