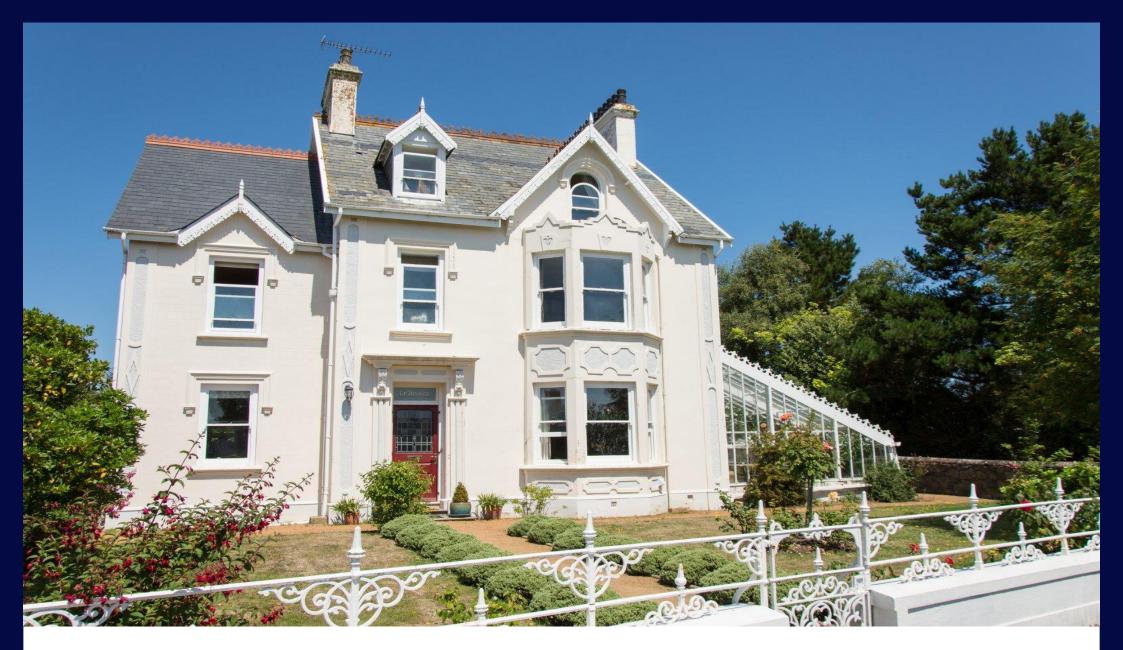

A CLASSIC VICTORIAN VILLA, WITHIN A SHORT DISTANCE OF BORDEAUX BAY.

LE RIVAGE, RUE DES PETITES HOUGUES, VALE, GY3 5NE

savills

Listed Victorian villa with beautiful original character features • Situated in lovely quiet lanes inland from Bordeaux harbour • Enclosed gardens including vegetable patch and rose garden • Added benefit of a double garage • Substantial, well maintained accommodation throughout

### Description

A classic heritage listed Victorian villa which has the benefit of lovely views, with spacious rooms, plenty of storage and original character features.

Cherished and well maintained by its current owners, Le Rivage is a charming property, with excellent family accommodation that includes five double bedrooms, three bathrooms (one ensuite) a large kitchen/breakfast room, sitting room, dining room, vine house, utility and W.C.

Externally, there is a double garage and enclosed gardens, including a vegetable patch and a lovely rose garden. A fine opportunity to acquire a charming and traditional Guernsey home.

Le Rivage is situated in lovely quiet lanes just inland from Bordeaux Bay and Beaucette Marina, with beautiful walks and sea views on its doorstep. The amenities of The Bridge are only a short distance away. A main bus route is available nearby from Rue des Bordeaux. The school catchment area for the property is Vale Primary and St Sampsons High School.