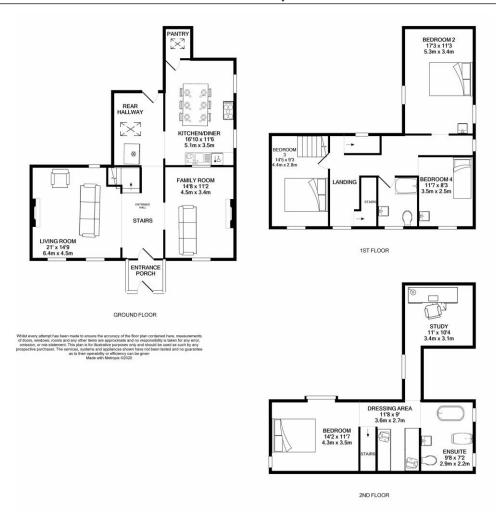

Presented in a charming country rustic style, with great attention to detail, the accommodation offers practical and flexible living areas, combined with comfortable bedrooms.

Externally, the property offers terraced lawns, a vegetable plot, double garage/workshop (with scope to create a separate studio annexe above, subject to planning), multiple parking, a summer house and greenhouse.

### Viewing

All viewings will be accompanied and are strictly by prior arrangement through Savills Guernsey Office.

Telephone:

+44 (0) 1481 713 463.

Gross Internal Area 2971 sq ft, 276 m<sup>2</sup>

Guernsey