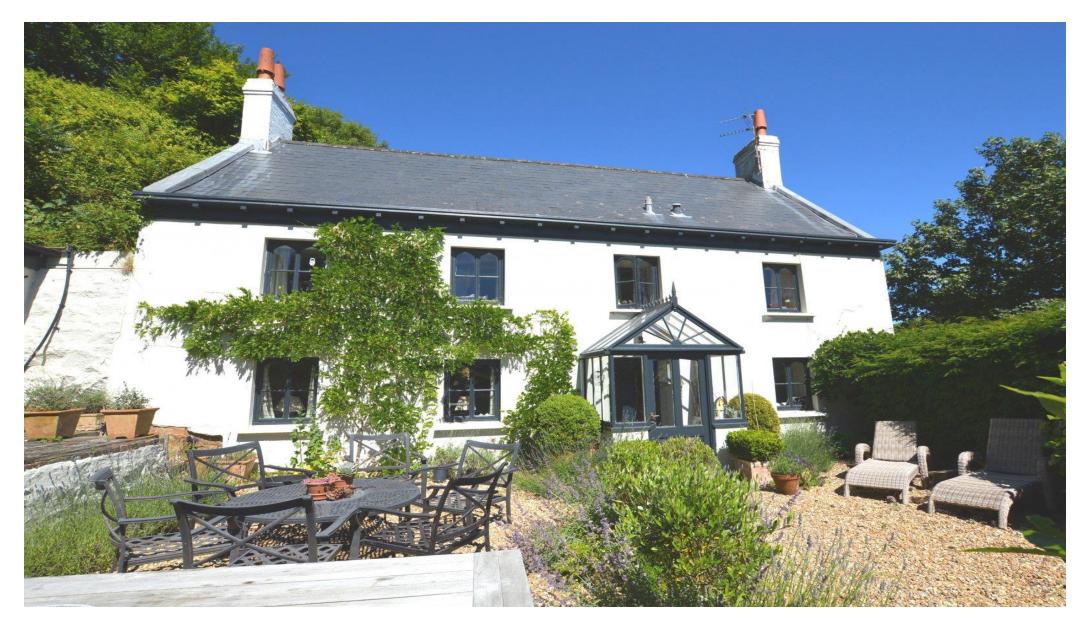

A beautifully restored and renovated old Guernsey home, with charming rustic gardens.

Le Hurel, Route de St Bouillon, St Andrew, Guernsey

Eclectic four bedroom, two bathroom old Guernsey home • Beautiful charming rustic gardens • Potential to extend the garage • Beautifully presented throughout • Situated in the lovely rural parish of St Andrew

# About this property

A stunning old Guernsey family home, which has been beautifully restored and renovated, including re-wiring, re-plumbing and replastering of the whole of the main house, and decorated with an artistic flair and innovation seldom seen.

Presented in a charming country rustic style, with great attention to detail, the accommodation offers practical and flexible living areas, combined with comfortable bedrooms.

Externally, the property offers terraced lawns, a vegetable plot, double garage/workshop (with scope to create a separate studio annexe above, subject to planning), multiple parking, a summer house and greenhouse.