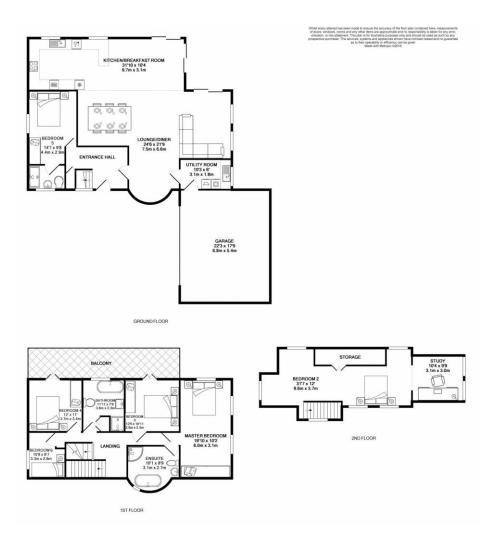

area with doors opening onto a large south facing patio. On the first and second floors are five bedrooms, including a fantastic master suite with beautiful sea views.

Externally, the property benefits from a double garage, ample parking, sunny gardens and field, the whole site measuring just over an acre.

Overall, an opportunity to acquire a unique property in an amazing location, viewing is highly recommended.

#### Directions

Perry's Guide Map Reference: Page 21 F4. Travelling down Route du Longfrie with the Longfrie on your left, go through the filter and take the third right in to Rue de L'Eclet and the property is on the right hand side past the fields.

**Viewing** Strictly by appointment with Savills.









### FLOORPLANS

Gross internal area: 3800 sq ft, 353 m<sup>2</sup>



#### Guernsey

Kelsey Van Katwyk kelsey.vankatwyk@savills.com +44 (0) 1481 713 463

Savills, their clients and any joint agents give notice that: 1. They are not authorised to make or give any representations or warranties in relation to the property either here or elsewhere, either on their own behalf or on behalf of their client or otherwise. They assume no responsibility for any statement that may be made in these particulars. These particulars do not form part of any offer or contract and must not be relied upon as statements or representations of fact. 2. Any areas, measurements or distances are approximate. The text, images and plans are for guidance only and are not necessarily comprehensive. It should not be assumed that the property has all necessary planning, building regulatio