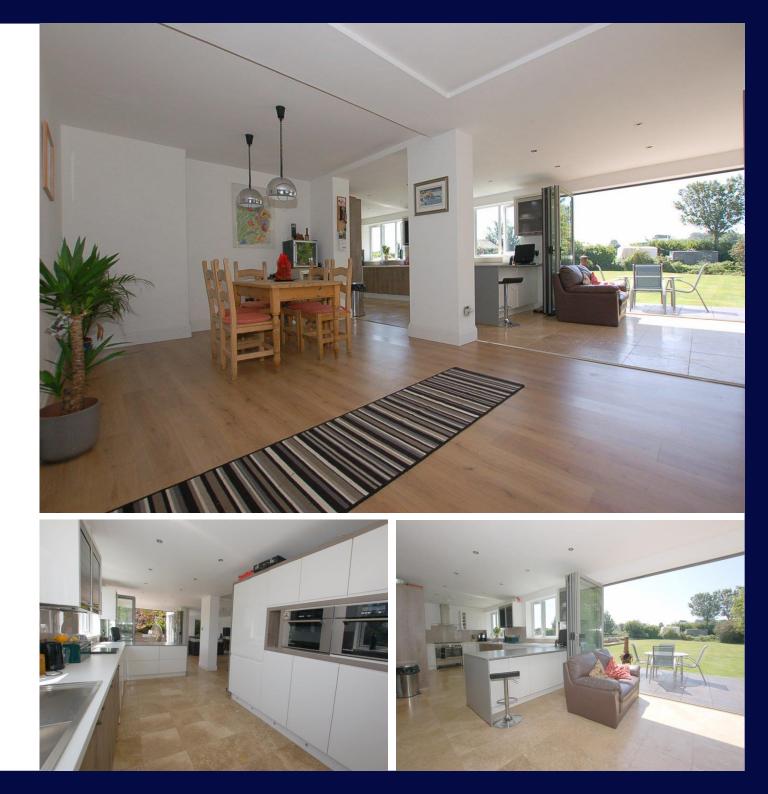

#### Description

This superb detached family home is situated in a gorgeous position in St Peter's, offering lovely rural and coastal views towards the Hanois lighthouse.

The property has been comprehensively renovated and extended to offer six bedrooms, excellent open plan living and highly flexible accommodation, with a focal point for the property being the stunning kitchen/diner/living area with doors opening onto a large south facing patio. On the first and second floors are five bedrooms, including a fantastic master suite with beautiful sea views.

Externally, the property benefits from a double garage, ample parking, sunny gardens and field, the whole site measuring just over an acre.

Overall, an opportunity to acquire a unique property in an amazing location, viewing is highly recommended.