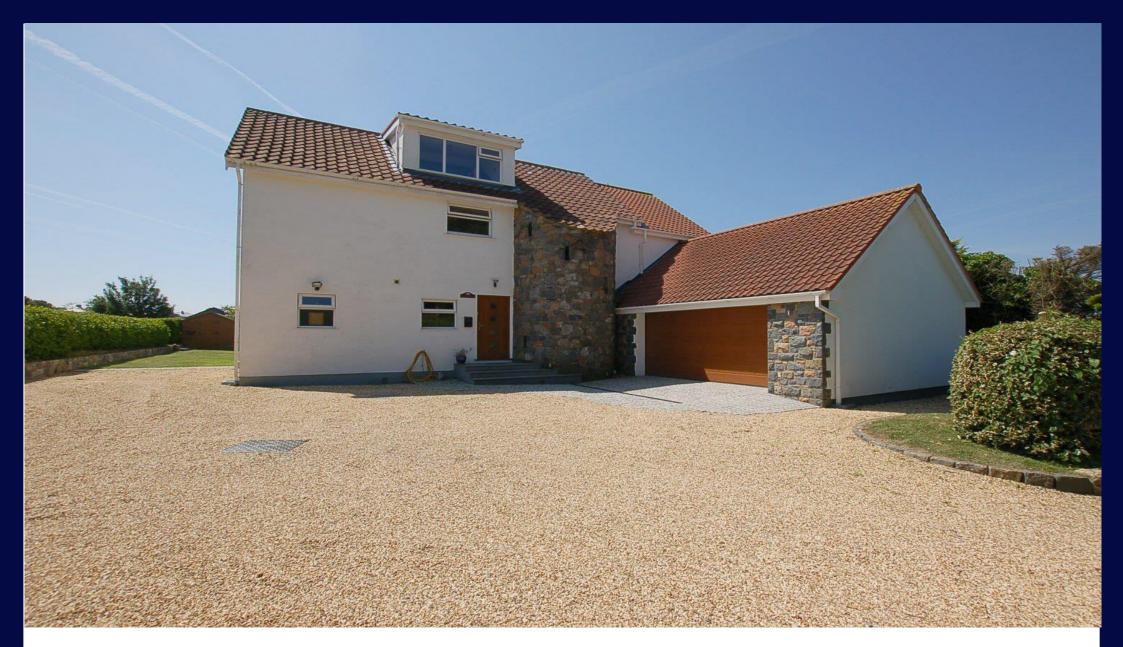

## OFFERING LOVELY RURAL AND COASTAL VIEWS

L'EQUELLE, ROUTE DE L'ECLET, ST PETER, GUERNSEY

Price Reduced to £1,100,000

# AN OPPORTUNITY TO ACQUIRE A UNIQUE PROPERTY

Wonderful 6 Bed Detached Home • Superb Rural Location • Private Sunny Gardens + Field • Double Garage + Ample Parking • TRP 353

6 Bedrooms • 3 Bathrooms • 2 Receptions

#### Description

This superb detached family home is situated in a gorgeous position in St Peter's, offering lovely rural and coastal views towards the Hanois lighthouse.

The property has been comprehensively renovated and extended to offer six bedrooms, excellent open plan living and highly flexible accommodation, with a focal point for the property being the stunning kitchen/diner/living area with doors opening onto a large south facing patio. On the first and second floors are five bedrooms, including a fantastic master suite with beautiful sea views.

Externally, the property benefits from a double garage, ample parking, sunny gardens and field, the whole site measuring just over an acre.

Overall, an opportunity to acquire a unique property in an amazing location, viewing is highly recommended.