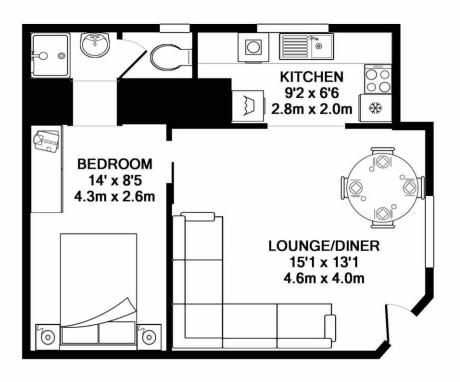

## Viewing

All viewings will be accompanied and are strictly by prior arrangement through Savills Guernsey Office. Telephone: +44 (0) 1481 713 463.

Flat 1 The Mount, Les Canichers, St Peter Port, GY1 2LT Gross Internal Area 732 sq ft, 68 m<sup>2</sup>

onTheMarket.com | O

**Stuart Leslie** Guernsey +44 (0) 1481 713 463 stuart.leslie@savills.com

Whilst every attempt has been made to ensure the accuracy of the floor plan contained here, measurements of doors, windows, rooms and any other items are approximate and no responsibility is taken for any error, omission, or mis-statement. This plan is for illustrative purposes only and should be used as such by any prospective purchaser. The services, systems and appliances shown have not been tested and no guarantee as to their operability or efficiency can be given Made with Metropix ©2019