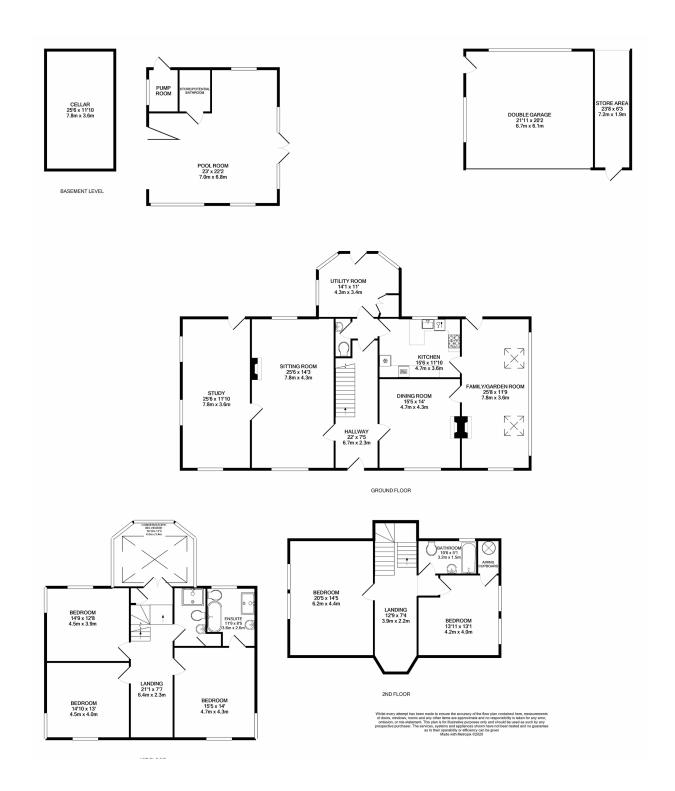

## About this property

This beautiful and substantial family home occupies a generous plot towards the north of the island in one of the areas most quiet and tranquil locations.

With five bedrooms and three/potentially four bathrooms the property is ideal for growing families. The reception areas are beautifully proportioned and offer flowing accommodation with a flexible layout.

The house has the benefit of large parkland gardens, a detached double garage, detached pool/entertaining suite and a heated swimming Pool.

This listed home is one of the finest Local Market homes in the Island and has been carefully maintained by the present owners. A rare chance for a discerning purchaser to acquire a stunning home in a sought after location.