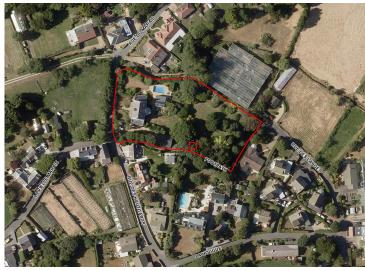

## About this property

This beautiful and substantial family home occupies a generous plot towards the north of the island in one of the areas most quiet and tranquil locations.

With five bedrooms and three/potentially four bathrooms the property is ideal for growing families. The reception areas are beautifully proportioned and offer flowing accommodation with a flexible layout.

The house has the benefit of large parkland gardens, a detached double garage, detached pool/entertaining suite and a heated swimming Pool.

This listed home is one of the finest Local Market homes in the Island and has been carefully maintained by the present owners. A rare chance for a discerning purchaser to acquire a stunning home in a sought after location.