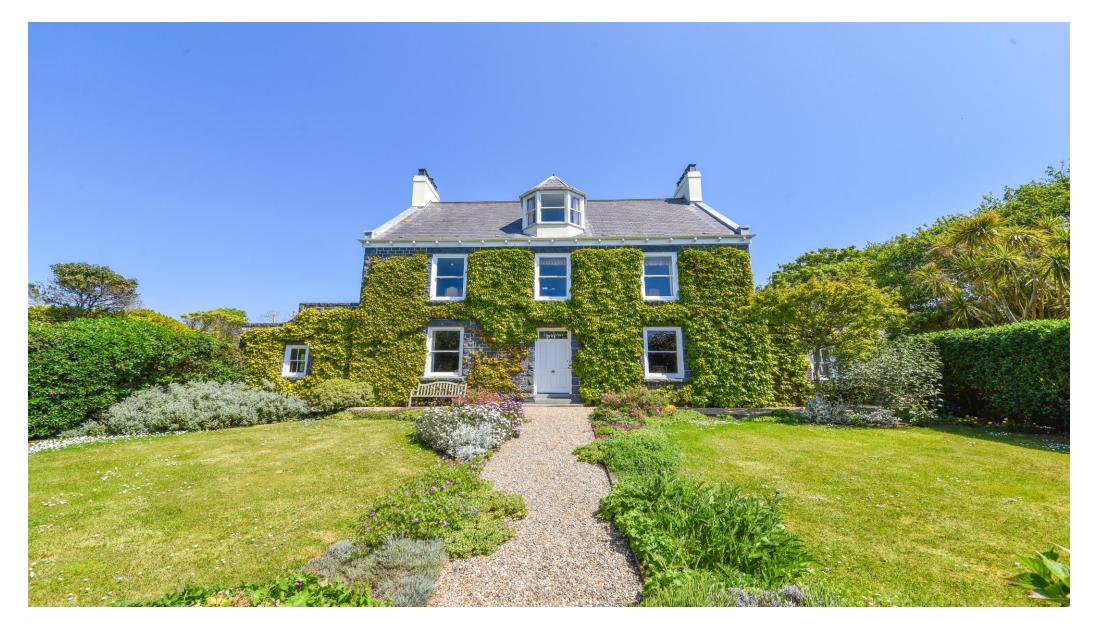

A stunning, substantial family home situated on a generous plot in a peaceful lane.

Le Marais, Rue Du Marais, Vale, Guernsey

Stunning traditional family home offering generous accommodation throughout • Beautifully landscaped gardens with outbuildings and a swimming pool • Ample parking for multiple vehicles along with a double garage • Immaculately presented with a flexible layout • Situated in a quiet lane just a short distance from L'Ancresse Common

#### About this property

This beautiful and substantial family home occupies a generous plot towards the north of the island in one of the areas most quiet and tranquil locations.

With five bedrooms and three/potentially four bathrooms the property is ideal for growing families. The reception areas are beautifully proportioned and offer flowing accommodation with a flexible layout.

The house has the benefit of large parkland gardens, a detached double garage, detached pool/entertaining suite and a heated swimming Pool.

This listed home is one of the finest Local Market homes in the Island and has been carefully maintained by the present owners. A rare chance for a discerning purchaser to acquire a stunning home in a sought after location.