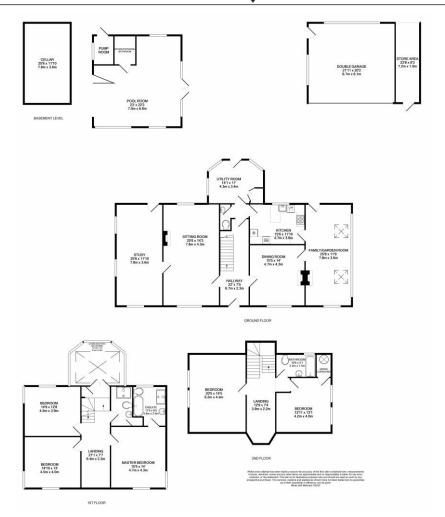

#### About this property

This beautiful and substantial family home occupies a generous plot towards the north of the island in one of the areas most quiet and tranquil locations.

With five bedrooms and three/potentially four bathrooms the property is ideal for growing families. The reception areas are beautifully proportioned and offer flowing accommodation with a flexible layout.

The house has the benefit of large parkland gardens, a detached double garage, detached pool/entertaining suite and a heated swimming Pool.

This listed home is one of the finest Local Market homes in the Island and has been carefully maintained by the present owners. A rare chance for a discerning purchaser to acquire a stunning home in a sought after location.