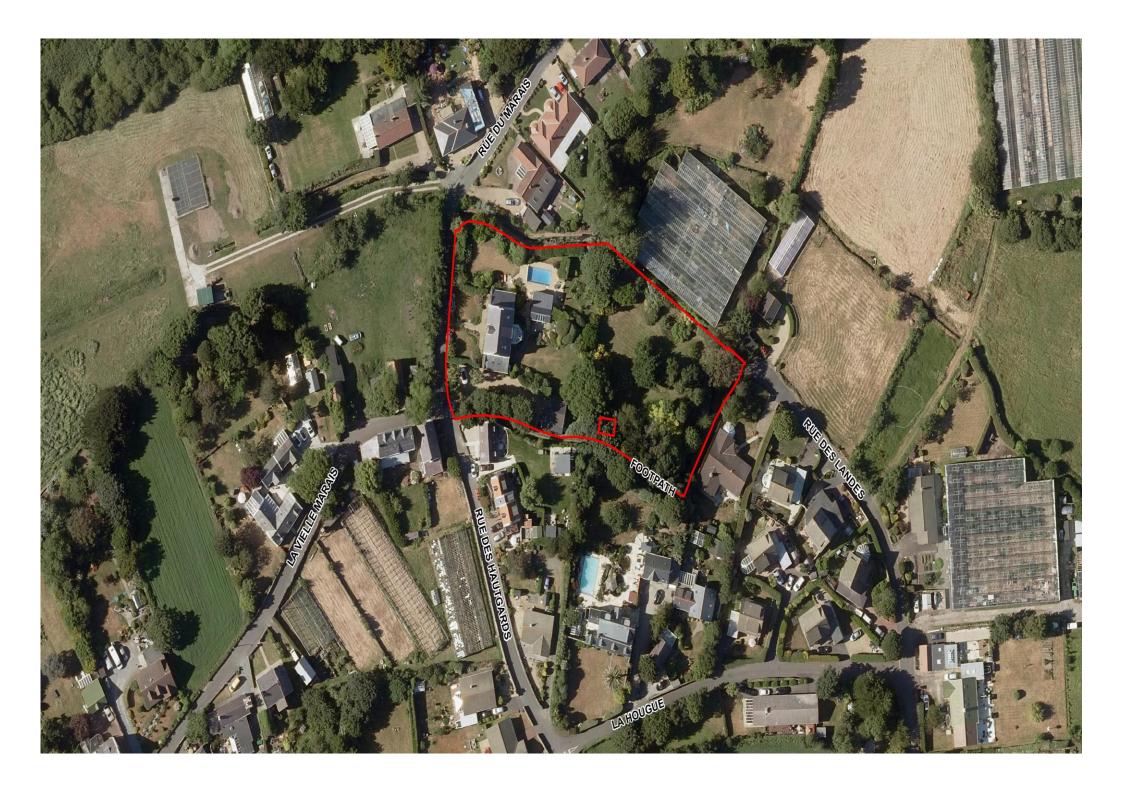

#### **Directions**

Travelling inland from L'Ancresse through the Rocque Balan Lane in to Rue Du Marais the property is after the bend on the left hand side, opposite the turning in to La Vielle Marais. Perry's Guide Map Reference: Page 6 D4.