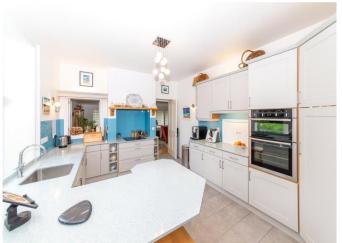

To include the fitted flooring, carpets, curtains, blinds and light fittings as seen. Appliances include:

Integrated Neff double oven, Neff induction hob with Bosch extractor fan over, Neff integrated dishwasher, Neff integrated fridge/freezer, Hotpoint Future free-standing fridge.