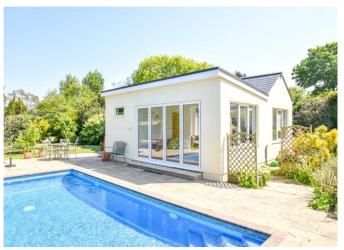

The house has the benefit of large parkland gardens, a detached double garage, detached pool/entertaining suite and a heated swimming Pool.

This listed home is one of the finest Local Market homes in the Island and has been carefully maintained by the present owners. A rare chance for a discerning purchaser to acquire a stunning home in a sought after location.

#### **Services and Notes**

Mains electricity, water and drainage. Heat source central heating. The property is of traditional construction. Mix of single and double wooden glazing. There is plumbing in place in the pool house for a shower/cloakroom. TRP 583.