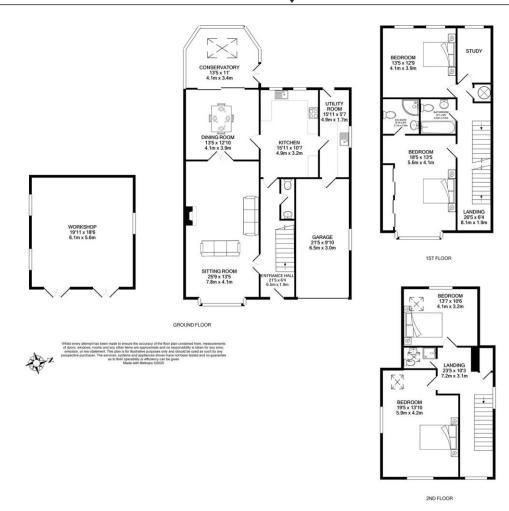

# About this property

This substantial family home is situated on an elevated plot, enjoying a rural outlook rarely found in St Peter Port.

With beautiful high ceilings throughout the accommodation, the house feels light and airy. The ground floor comprises sitting room, dining room, fully fitted kitchen, conservatory and utility. Occupying the first floor are two double bedrooms, one en suite, study and family bathroom. There is also a further two double bedrooms and shower room on the second floor.

Externally, there is good parking and a single garage to the front. To the rear is a large timber built double garage with lights, power and water supply, further parking to the side and a good size garden.