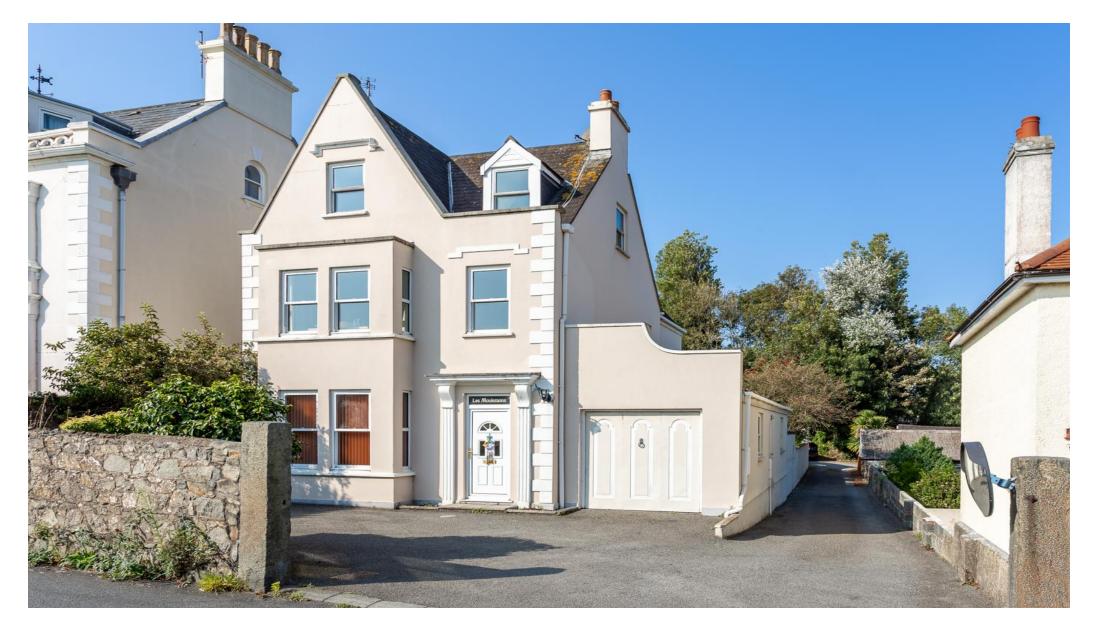

Substantial detached home with parking, garages and garden. Les Mouissaons, Mont Arrive, St Peter Port, GY1 2AA

Substantial home split over three floors • Enjoying a rural outlook and distant sea views • Generous accommodation throughout • Parking area to the front along with a garage • Good size, fully enclosed rear garden • Double garage and further parking to the rear

# About this property

This substantial family home is situated on an elevated plot, enjoying a rural outlook rarely found in St Peter Port.

With beautiful high ceilings throughout the accommodation, the house feels light and airy. The ground floor comprises sitting room, dining room, fully fitted kitchen, conservatory and utility. Occupying the first floor are two double bedrooms, one en suite, study and family bathroom. There is also a further two double bedrooms and shower room on the second floor.

Externally, there is good parking and a single garage to the front. To the rear is a large timber built double garage with lights, power and water supply, further parking to the side and a good size garden.