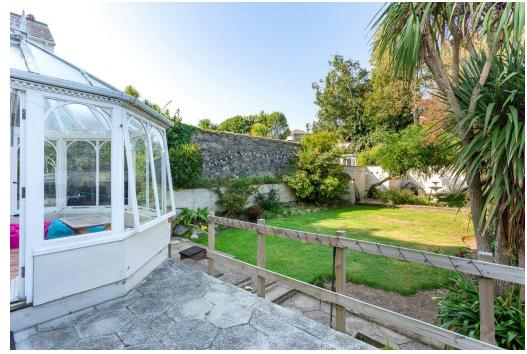

# About this property

This substantial family home is situated on an elevated plot, enjoying a rural outlook rarely found in St Peter Port.

With beautiful high ceilings throughout the accommodation, the house feels light and airy. The ground floor comprises sitting room, dining room, fully fitted kitchen, conservatory and utility. Occupying the first floor are two double bedrooms, one en suite, study and family bathroom. There is also a further two double bedrooms and shower room on the second floor.

Externally, there is good parking and a single garage to the front. To the rear is a large timber built double garage with lights, power and water supply, further parking to the side and a good size garden.