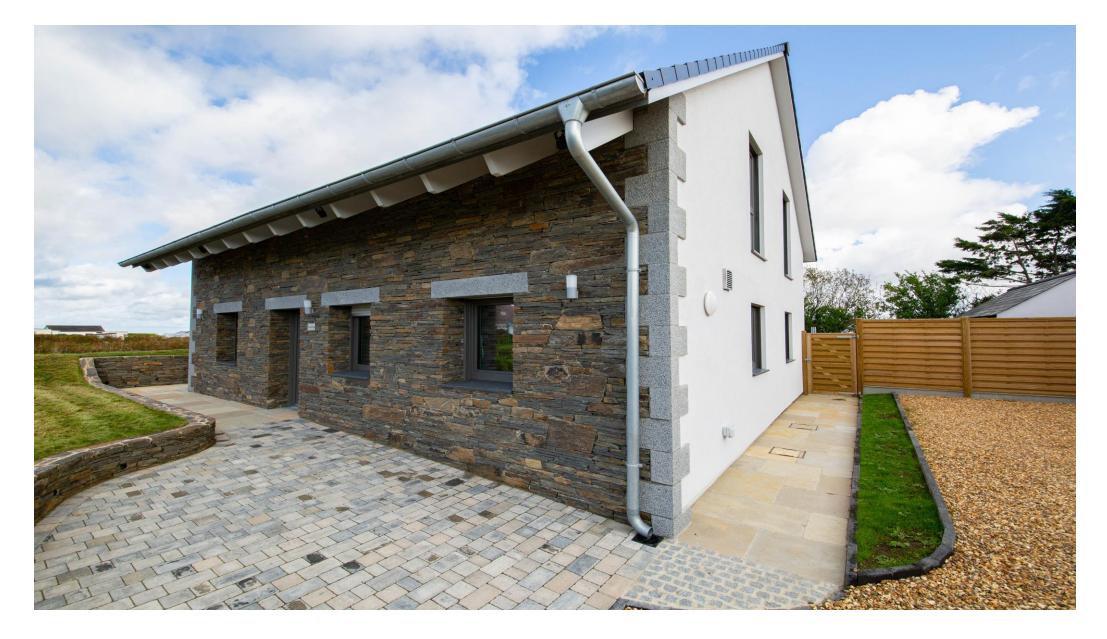

## High calibre executive home in rural location

Le Shalon, Route Des Houguets, St Saviour's, GY7 9UL

High calibre executive home • Brand new, Completed in July 2019 • Highly energy efficient passive house • Sunny paved patio, Garage & parking • Close to local amenities

### About this property

A rare opportunity to rent a high calibre executive home situated in the rural and sought after location of St Saviour's.

This ultra modern property has an extensive range of quality built in wardrobes and bathroom fixtures and fittings.

The property benefits from a private paved patio area and ample parking for at least 5 cars.

Interior viewing is essential to fully appreciate the extent of this energy efficient home.

**Useful Info:** Mains electricity, water and cesspit. Electric underfloor heating. Heatsource pump and air circulation unit. Electric blinds.