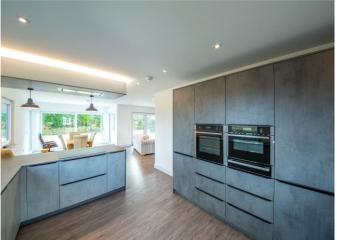

Additional costs: Electricity, water, sewage charges, telephone, TV licence, Parochial/Refuse Rates & Annual Waste Charge. Appliances include: Neff oven, induction hobs, microwave, plate warmer, dishwasher and Novy extractor hood. Washing machine and condenser dryer to be fitted.