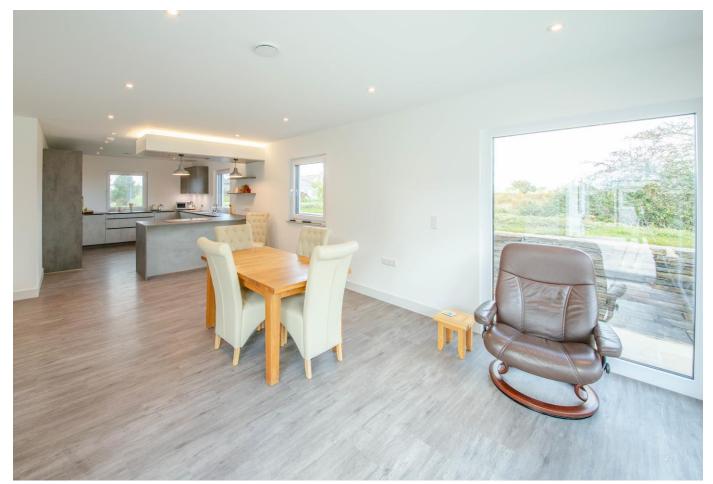

### About this property

A rare opportunity to rent a high calibre executive home situated in the rural and sought after location of St Saviour's.

This ultra modern property has an extensive range of quality built in wardrobes and bathroom fixtures and fittings.

It also benefits from the latest modern technology including screeded flooring, heatsource pump, air circulation unit, electric blinds and triple glazing.

There is also extra storage in the loft which is fully boarded and insulated with an extending wooden ladder.

The property benefits from a private paved patio area and ample parking for at least 5 cars.

Interior viewing is essential to fully appreciate the extent of this energy efficient home.

**Useful Info:** Mains electricity, water and cesspit. Electric underfloor heating. Heatsource pump and air circulation unit. Electric blinds.