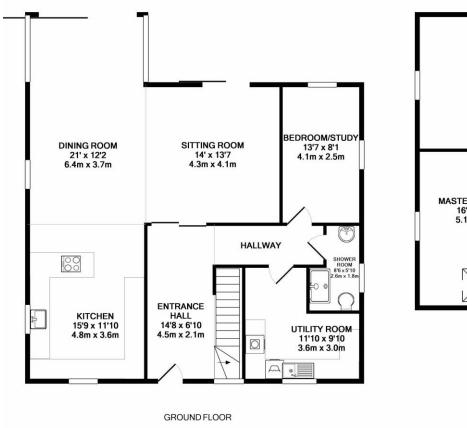

#### Viewing

All viewings will be accompanied and are strictly by prior arrangement through Savills Guernsey Lettings Office.
Telephone: +44 (0) 1481 713 463.

1ST FLOOR

Whilst every attempt has been made to ensure the accuracy of the floor plan contained here, measurements of doors, windows, rooms and any other items are approximate and no responsibility is taken for any error, omission, or mis-statement. This plan is for illustrative purposes only and should be used as such by any prospective purchaser. The services, systems and appliances shown have not been tested and no guarantee as to their operability or efficiency can be given Made with Metropix @2019