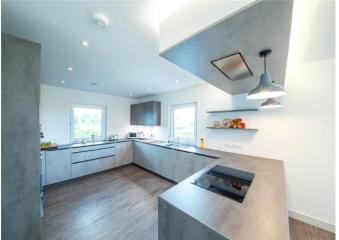

Additional costs: Electricity, water, sewage charges, telephone, TV licence, Parochial/Refuse Rates & Annual Waste Charge. Appliances include: Neff oven, induction hobs, microwave, plate warmer, dishwasher and Novy extractor hood. Washing machine and condenser dryer to be fitted.