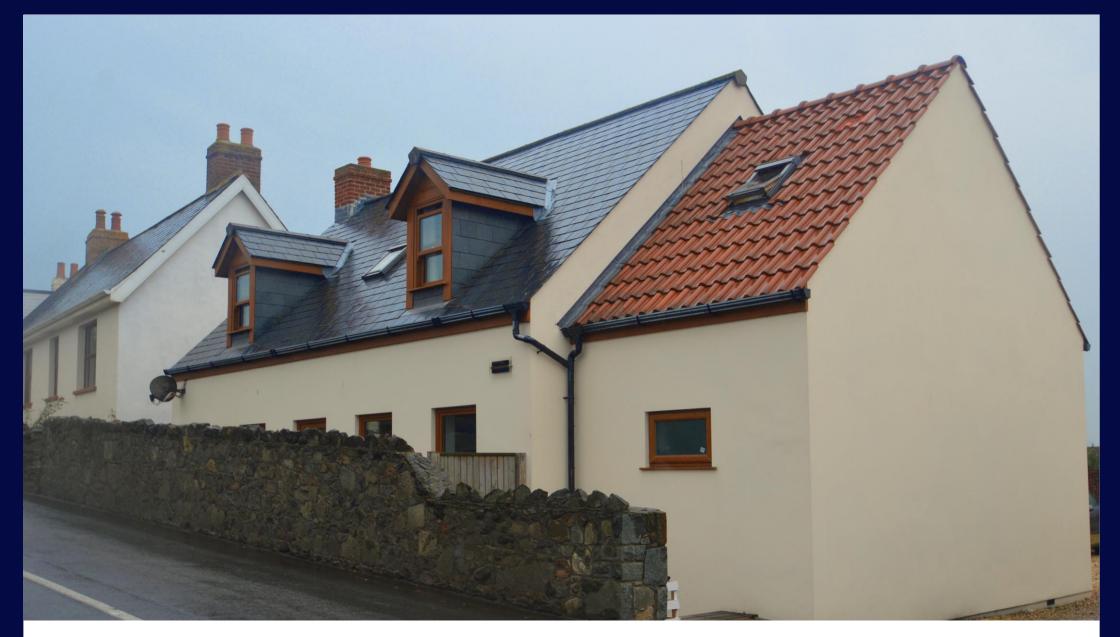

## A MODERN DETACHED HOUSE WITH PARKING AND AL FRESCO PATIO GARDEN

CHARMOUTH, 2 ROUTE ST CLAIR, ST SAMPSON

## CLOSE TO LOCAL AMENITIES AND NORTH COAST BEACHES

- 3 Bedrooms 3 Bathrooms 1 Receptions
- Detached 3 Bed House
  Close To Local Amenities & Beaches
   Al Fresco Patio Garden
   Parking For 2 Vehicles
   Available Immediately

## **Description**

An immaculate three bed house situated along St Clair Hill and is handy for local amenities and north coast beaches.

The open plan kitchen/dining/sitting room is light and airy and fitted with an extensive of appliances.