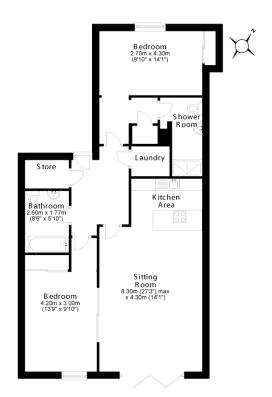

5/5, 10 Park Circus Place

Total area: approx. 89.3 sq. metres (960.7 sq. feet)

Important Notice Savills, its clients and any joint agents give notice that 1: They are not authorised to make or give any representations or warranties in relation to the property either here or elsewhere, either on their own behalf or on behalf of their client or otherwise. They assume no responsibility for any statement that may be made in these particulars. These particulars do not form part of any offer or contract and must not be relied upon as statements or representations of fact. 2: Any areas, measurements or distances are approximate. The text, photographs and plans are for guidance only and are not necessarily comprehensive. It should not be assumed that the property has all necessary planning, building regulation or other consents and Savills have not tested any services, equipment or facilities. Purchasers must satisfy themselves by inspection or otherwise. 20210513LINZ