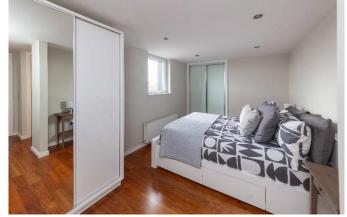

Circus Place allowing the room to be flooded with light. The kitchen is well appointed and has a range of contemporary floor and wall mounted storage units, integrated appliances and breakfast island with built in induction hob. There are two bedrooms: the principal is particularly spacious with large double doors opening off the main living area and plenty of built in storage. Bedroom two has a contemporary en suite shower room and also benefits from storage. The property also has a bathroom featuring a bath with shower over, low level wash hand basin and WC, a laundry room and store cupboard.