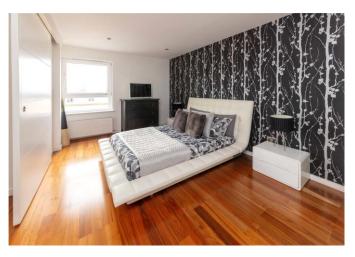

Circus Place allowing the room to be flooded with light. The kitchen is well appointed and has a range of contemporary floor and wall mounted storage units, integrated appliances and breakfast island with built in induction hob. There are two bedrooms: the principal is particularly spacious with large double doors opening off the main living area and plenty of built in storage. Bedroom two has a contemporary en suite shower room and also benefits from storage. The property also has a bathroom featuring a bath with shower over, low level wash hand basin and WC, a laundry room and store cupboard.