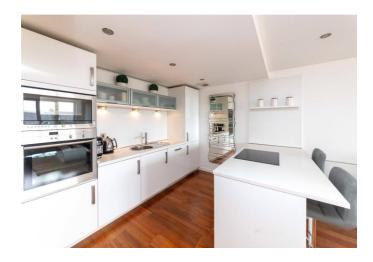

Circus Place allowing the room to be flooded with light. The kitchen is well appointed and has a range of contemporary floor and wall mounted storage units, integrated appliances and breakfast island with built in induction hob. There are two bedrooms: the principal is particularly spacious with large double doors opening off the main living area and plenty of built in storage. Bedroom two has a contemporary en suite shower room and also benefits from storage. The property also has a bathroom featuring a bath with shower over, low level wash hand basin and WC, a laundry room and store cupboard.