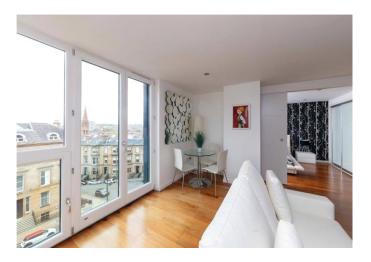

### About this property

This well-maintained property is in walk in condition and offers spacious and versatile accommodation on the fifth floor.

Entering the building, the communal hallway is immaculate and benefits from a lift giving access to the upper floors of Park House. The apartment front door opens into a hallway and all the accommodation is located off here. The generous open plan living room and kitchen has plenty of space for a dining area, with large windows looking onto Park

Circus Place allowing the room to be flooded with light. The kitchen is well appointed and has a range of contemporary floor and wall mounted storage units, integrated appliances and breakfast island with built in induction hob. There are two bedrooms: the principal is particularly spacious with large double doors opening off the main living area and plenty of built in storage. Bedroom two has a contemporary en suite shower room and also benefits from storage. The property also has a bathroom featuring a bath with shower over, low level wash hand basin and WC, a laundry room and store cupboard.