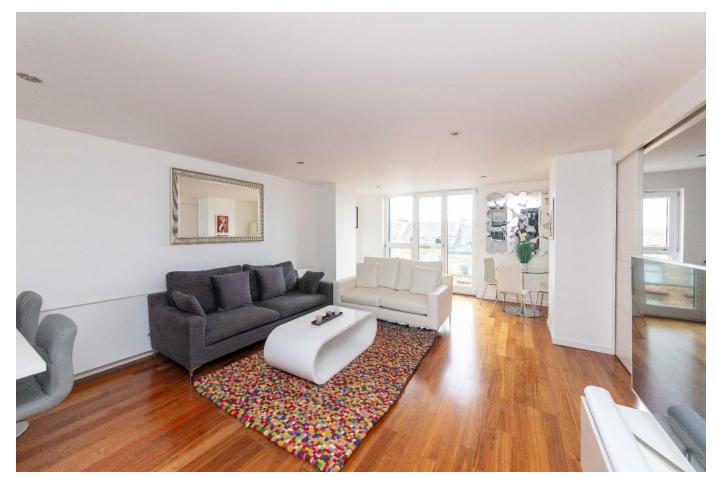

### About this property

This well-maintained property is in walk in condition and offers spacious and versatile accommodation on the fifth floor.

Entering the building, the communal hallway is immaculate and benefits from a lift giving access to the upper floors of Park House. The apartment front door opens into a hallway and all the accommodation is located off here. The generous open plan living room and kitchen has plenty of space for a dining area, with large windows looking onto Park

Circus Place allowing the room to be flooded with light. The kitchen is well appointed and has a range of contemporary floor and wall mounted storage units, integrated appliances and breakfast island with built in induction hob. There are two bedrooms: the principal is particularly spacious with large double doors opening off the main living area and plenty of built in storage. Bedroom two has a contemporary en suite shower room and also benefits from storage. The property also has a bathroom featuring a bath with shower over, low level wash hand basin and WC, a laundry room and store cupboard.