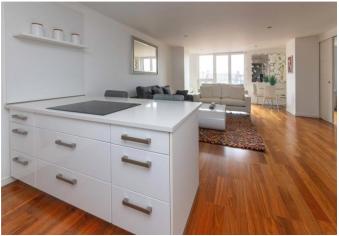

### About this property

This well-maintained property is in walk in condition and offers spacious and versatile accommodation on the fifth floor.

Entering the building, the communal hallway is immaculate and benefits from a lift giving access to the upper floors of Park House. The apartment front door opens into a hallway and all the accommodation is located off here. The generous open plan living room and kitchen has plenty of space for a dining area, with large windows looking onto Park

Circus Place allowing the room to be flooded with light. The kitchen is well appointed and has a range of contemporary floor and wall mounted storage units, integrated appliances and breakfast island with built in induction hob. There are two bedrooms: the principal is particularly spacious with large double doors opening off the main living area and plenty of built in storage. Bedroom two has a contemporary en suite shower room and also benefits from storage. The property also has a bathroom featuring a bath with shower over, low level wash hand basin and WC, a laundry room and store cupboard.