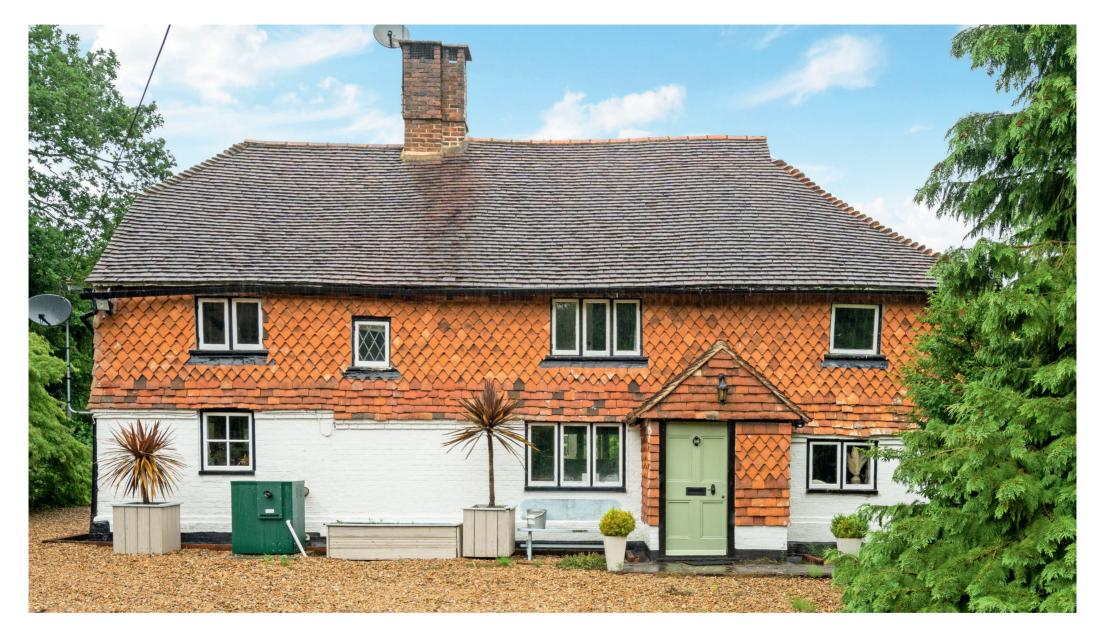

15th Century listed farmhouse in about half an acre

Pockneys Farm, Ifield Wood, Crawley West Sussex RH11 OLE

Cottage with charm and character • Attractive grounds • Outbuildings with great potential • Parking for several cars

## About this property

Pockneys Farm House is full of charm and character with a feature inglenook fireplace, beams and many other original features.

The accommodation comprises of an entrance porch which leads into the sitting room which has a delightful inglenook fireplace with wood burner stove, there is a separate dining room, a kitchen/breakfast room with AGA and a downstairs shower room.

To the front of the property is a sweeping shingle driveway providing off street parking for several vehicles, there is a car barn which is on need of some attention. The mature grounds wrap around the property and are approaching half an acre, there is a covered rear terrace area, a large lawn with the grounds screened by a number of mature trees and shrubs and there are also a number of raised fruit and yeap patches.