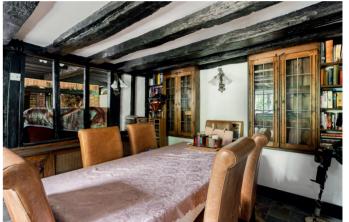

## About this property

Pockneys Farm House is full of charm and character with a feature inglenook fireplace, beams and many other original features.

The accommodation comprises of an entrance porch which leads into the sitting room which has a delightful inglenook fireplace with wood burner stove, there is a separate dining room, a kitchen/breakfast room with AGA and a downstairs shower room.