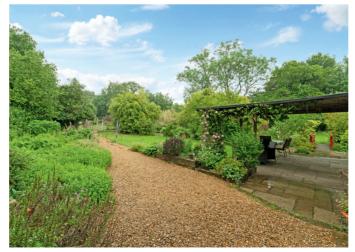

To the front of the property is a sweeping shingle driveway providing off street parking for several vehicles, there is a car barn which is on need of some attention. The mature grounds wrap around the property and are approaching half an acre, there is a covered rear terrace area, a large lawn with the grounds screened by a number of mature trees and shrubs and there are also a number of raised fruit and yeap patches.