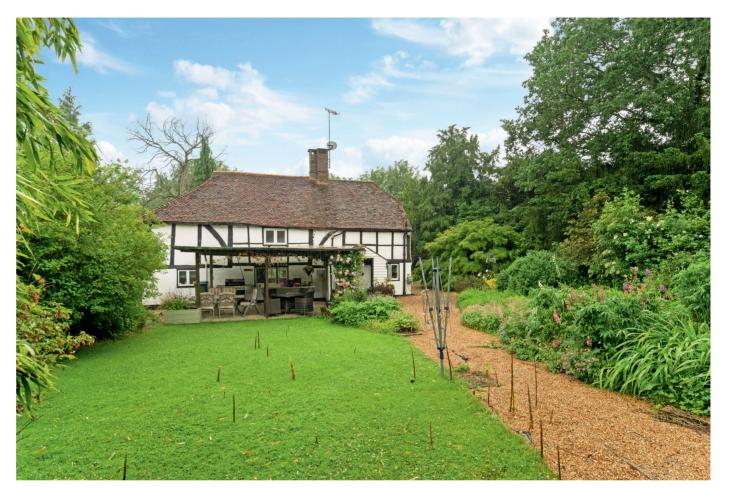

To the front of the property is a sweeping shingle driveway providing off street parking for several vehicles, there is a car barn which is on need of some attention. The mature grounds wrap around the property and are approaching half an acre, there is a covered rear terrace area, a large lawn with the grounds screened by a number of mature trees and shrubs and there are also a number of raised fruit and yeap patches.