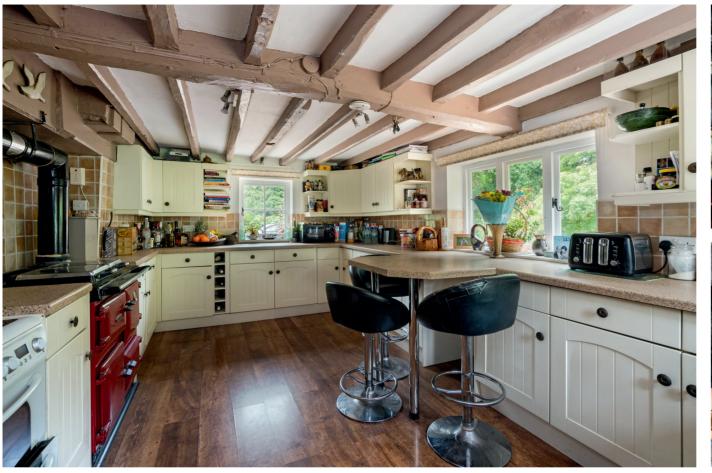

## About this property

Pockneys Farm House is full of charm and character with a feature inglenook fireplace, beams and many other original features.

The accommodation comprises of an entrance porch which leads into the sitting room which has a delightful inglenook fireplace with wood burner stove, there is a separate dining room, a kitchen/breakfast room with AGA and a downstairs shower room.