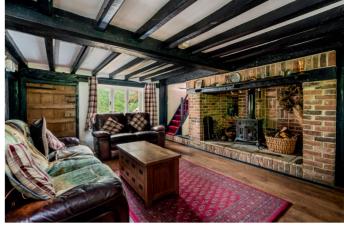

## About this property

Pockneys Farm House is full of charm and character with a feature inglenook fireplace, beams and many other original features.

The accommodation comprises of an entrance porch which leads into the sitting room which has a delightful inglenook fireplace with wood burner stove, there is a separate dining room, a kitchen/breakfast room with AGA and a downstairs shower room.