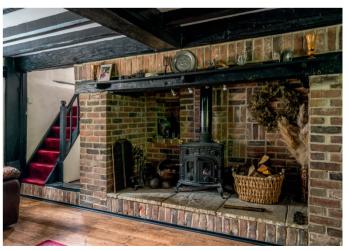

## About this property

Pockneys Farm House is full of charm and character with a feature inglenook fireplace, beams and many other original features.

The accommodation comprises of an entrance porch which leads into the sitting room which has a delightful inglenook fireplace with wood burner stove, there is a separate dining room, a kitchen/breakfast room with AGA and a downstairs shower room.