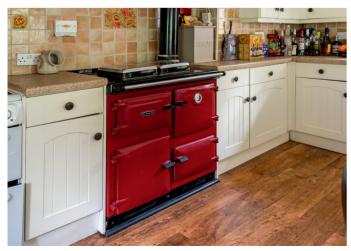

## About this property

Pockneys Farm House is full of charm and character with a feature inglenook fireplace, beams and many other original features.

The accommodation comprises of an entrance porch which leads into the sitting room which has a delightful inglenook fireplace with wood burner stove, there is a separate dining room, a kitchen/breakfast room with AGA and a downstairs shower room.