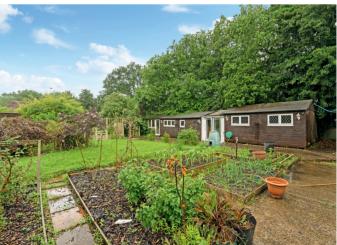

On the first floor are three double bedrooms and a four piece family bathroom suite. The property also benefits from a number of outbuildings including a home office with kitchen area and storage, a barn style garage and a greenhouse/potting shed and workshops.

To the front of the property is a sweeping shingle driveway providing off street parking for several vehicles, there is a car barn which is on need of some attention. The mature grounds wrap around the property and are approaching half an acre, there is a covered rear terrace area, a large lawn with the grounds screened by a number of mature trees and shrubs and there are also a number of raised fruit and yeap patches.