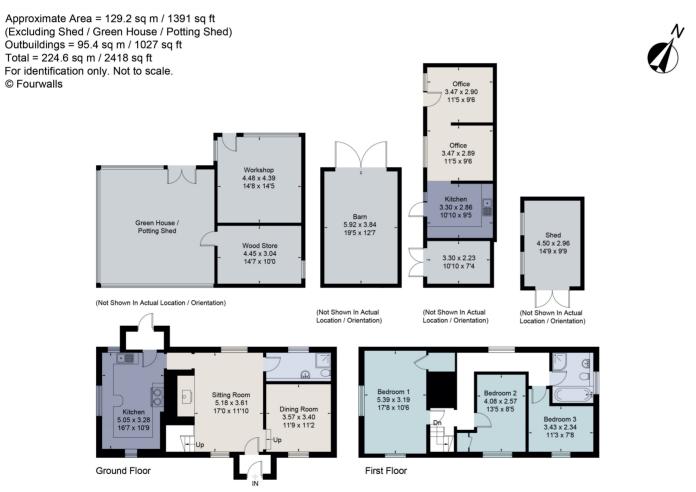

On the first floor are three double bedrooms and a four piece family bathroom suite. The property also benefits from a number of outbuildings including a home office with kitchen area and storage, a barn style garage and a greenhouse/potting shed and workshops.

To the front of the property is a sweeping shingle driveway providing off street parking for several vehicles, there is a car barn which is on need of some attention. The mature grounds wrap around the property and are approaching half an acre, there is a covered rear terrace area, a large lawn with the grounds screened by a number of mature trees and shrubs and there are also a number of raised fruit and yeap patches.