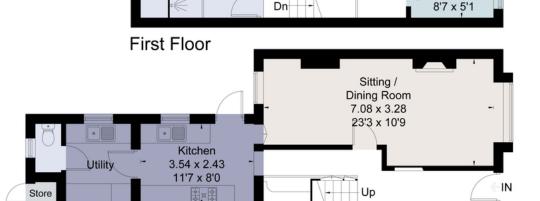

## About this property

This period cottage is offered in excellent decorative order throughout. The hallway leads to an open plan sitting/dining room with a feature fireplace and fitted gas fire. There is a modern kitchen with some integrated appliances, a utility room and a downstairs WC. On the first floor are two double bedrooms, a single bedroom/ study and a generous contemporary style bathroom suite with shower and separate free standing bath. To the rear of the property is a pleasant garden with a terrace area leading to a lawn with rear boundary wall and mature shrubs. There is also a garden shed and an outside store room.

## Warren Road, Reigate, Surrey, RH2 OBS

Bedroom 3

2.61 x 1.55

savills.co.uk

Savills Reigate 01737 230200 reigate@savills.com

Approximate Area = 92.2 sq m / 992 sq ft (Excluding Store) Including Limited Use Area (1.4 sq m / 15 sq ft) For identification only. Not to scale. © Fourwalls Group

Dn

**Ground Floor** 

Surveyed and drawn in accordance with the International Property Measurement Standards (IPMS 2: Residential) fourwalls-group.com 240445

Important notice: Savills, their clients and any joint agents give notice that 1: They are not authorised to make or give any representations or warranties in relation to the property either here or elsewhere, either on their own behalf or on behalf of their client or otherwise. They assume no responsibility for any statement that may be made in these particulars. These particulars do not form part of any offer or contract and must not be relied upon as statements or representations of fact. 2: Any areas, measurements or distances are approximate. The text, photographs and plans are for guidance only and are not necessarily comprehensive. It should not be assumed that the property has all necessary planning, building regulation or other consents and Savills have not tested any services, equipment or facilities. Purchasers must satisfy themselves by inspection or otherwise. 91028072 Job ID: 136041 User initials: LJ