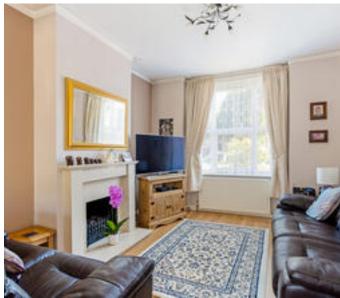

## About this property

This period cottage is offered in excellent decorative order throughout. The hallway leads to an open plan sitting/dining room with a feature fireplace and fitted gas fire. There is a modern kitchen with some integrated appliances, a utility room and a downstairs WC. On the first floor are two double bedrooms, a single bedroom/ study and a generous contemporary style bathroom suite with shower and separate free standing bath. To the rear of the property is a pleasant garden with a terrace area leading to a lawn with rear boundary wall and mature shrubs. There is also a garden shed and an outside store room.