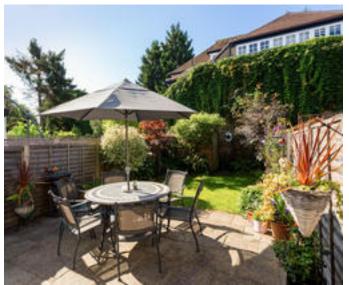

## About this property

This period cottage is offered in excellent decorative order throughout. The hallway leads to an open plan sitting/dining room with a feature fireplace and fitted gas fire. There is a modern kitchen with some integrated appliances, a utility room and a downstairs WC. On the first floor are two double bedrooms, a single bedroom/ study and a generous contemporary style bathroom suite with shower and separate free standing bath. To the rear of the property is a pleasant garden with a terrace area leading to a lawn with rear boundary wall and mature shrubs. There is also a garden shed and an outside store room.