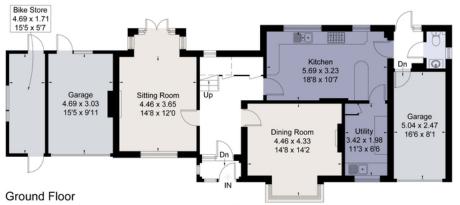

## About this property

An attractive detached family home beautifully extended by the current owners, enjoying a charming and private plot and position to the western fringe of Reigate. This delightful home offers adaptable accommodation across two levels. Outside the house is approached by a sweeping driveway with ample parking. The private rear garden is mainly laid to lawn with beautifully stocked mature borders. There is also a charming summer house.

## Greenridge, Reigate Road, Reigate RH2 9RE

savills.co.uk

Jamie Williams Savills Reigate 01737 230200

JGWilliams@savills.com

Surveyed and drawn in accordance with the International Property Measurement Standards (IPMS 2: Residential) fourwalls-group.com 238113