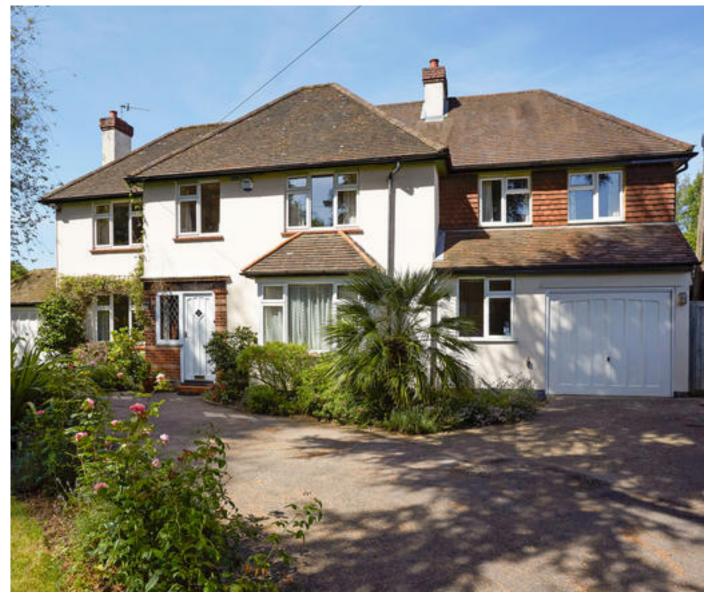

Well presented family home in mature gardens

Greenridge, Reigate Road, Reigate RH2 9RE

Four bedrooms • Two reception rooms • Convenient for Reigate and the surrounding countryside • Two garages • Further scope to modernise and improve

## About this property

An attractive detached family home beautifully extended by the current owners, enjoying a charming and private plot and position to the western fringe of Reigate. This delightful home offers adaptable accommodation across two levels. Outside the house is approached by a sweeping driveway with ample parking. The private rear garden is mainly laid to lawn with beautifully stocked mature borders. There is also a charming summer house.