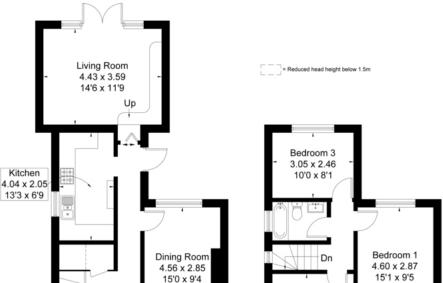

# 7 Kiln Lane, Brockham RH3 7LX

savills.co.uk

**Jamie Williams** Savills Reigate 01737 230200 JGWilliams@savills.com

Approximate Area = 91.5 sq m / 985 sq ft Including Limited Use Area (1.2 sq m / 13 sq ft) For identification only. Not to scale. © Fourwalls Group

Surveyed and drawn in accordance with the International Property Measurement Standards (IPMS 2: Residential) fourwalls-group.com 234743

Entrance

Up

Ground Floor

Important notice: Savills, their clients and any joint agents give notice that 1: They are not authorised to make or give any representations or warranties in relation to the property either here or elsewhere, either on their own behalf or on behalf of their client or otherwise. They assume no responsibility for any statement that may be made in these particulars. These particulars do not form part of any offer or contract and must not be relied upon as statements or representations of fact. 2: Any areas, measurements or distances are approximate. The text, photographs and plans are for guidance only and are not necessarily comprehensive. It should not be assumed that the property has all necessary planning, building regulation or other consents and Savills have not tested any services, equipment or facilities. Purchasers must satisfy themselves by inspection or otherwise. 91026031 Job ID: 133140 User initials: FJP

Bedroom 2

3.04 x 2.37

10'0 x 7'9

First Floor