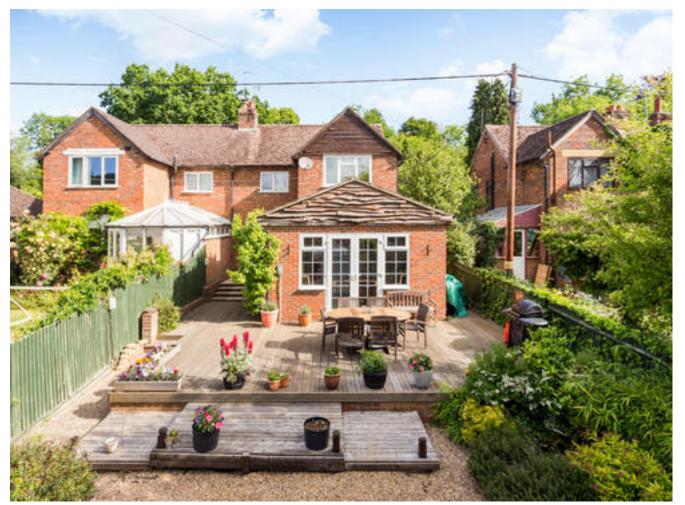

Charming family home in popular village.

7 Kiln Lane Brockham RH3 7LX

Front and rear gardens • Two reception rooms • Three bedrooms • Off-Street parking • Ideally situated for country walks Good proximity for the motorway network and local schooling

## About this property

This semi-detached family home is set in the popular village of Brockham. The house has been well maintained by the current owners and has been subject to a ground floor extension which has created a lovely sitting room with double doors onto a decked area, ideal for entertaining.