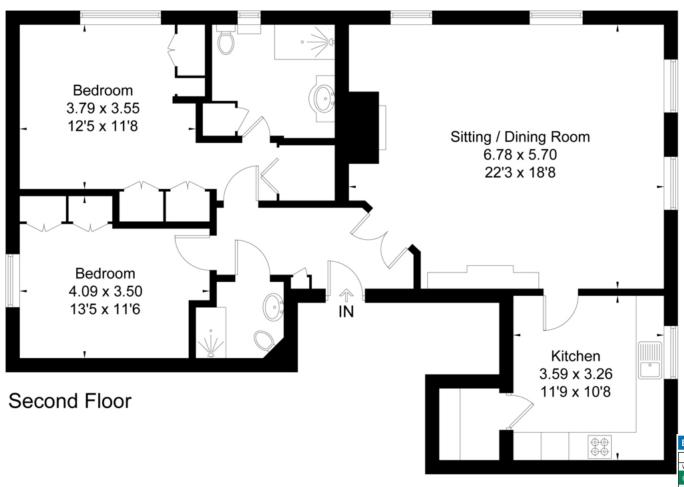

The layout and accommodation within the property are shown in the floor plan.

The secure parking is located on the lower ground floor level, as is the pool room. The building is surrounded by beautifully kept communal gardens, and there are parking bays for visitors.

# Flat 5, Wray Mill House, Batts Hill, Reigate, Surrey, RH2 0LJ

Gross Internal Area (approx) = 102.3 sq m / 1101 sq ft
For identification only. Not to scale.
© Floorplanz Ltd