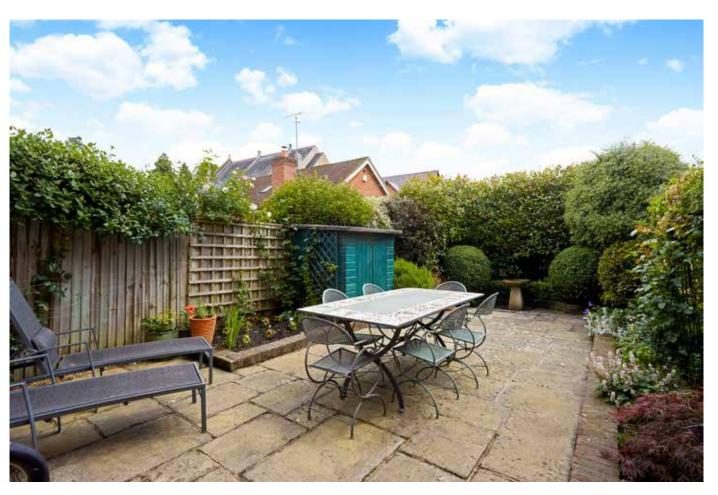

There is a covered entrance porch a hall leading to a modern fitted kitchen with some integrated appliances, a study, WC and a sitting/dining room with feature fireplace and double doors on to a pretty and private terrace garden.