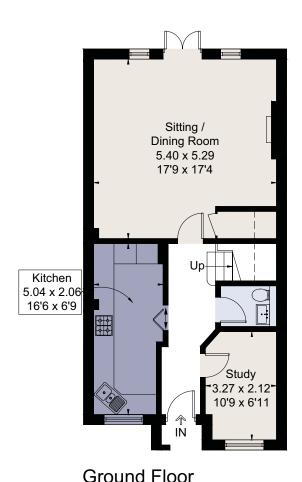

There is a covered entrance porch a hall leading to a modern fitted kitchen with some integrated appliances, a study, WC and a sitting/dining room with feature fireplace and double doors on to a pretty and private terrace garden.

To the front of the property is a 20' x 9'8 garage and allocated parking.