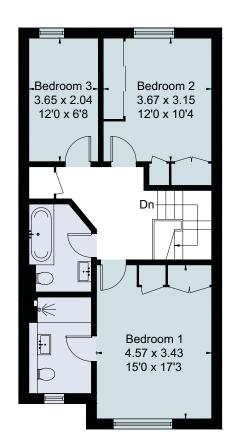

On the first floor the master bedroom has built in wardrobes and an en suite shower room, there is a second double bedroom also with built in wardrobes and a single bedroom and family bathroom.

The family bathroom, en suite and downstairs cloakroom have all be replaced by the present owner.

First Floor