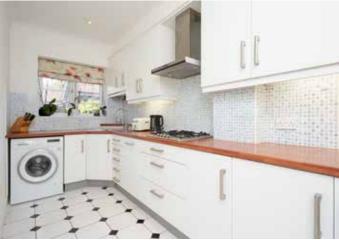

There is a covered entrance porch a hall leading to a modern fitted kitchen with some integrated appliances, a study, WC and a sitting/dining room with feature fireplace and double doors on to a pretty and private terrace garden.