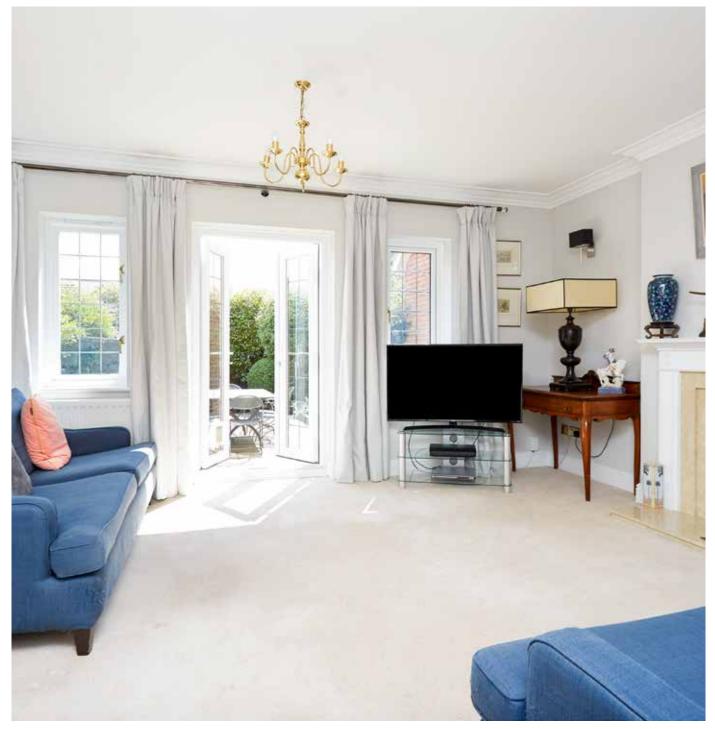

There is a covered entrance porch a hall leading to a modern fitted kitchen with some integrated appliances, a study, WC and a sitting/dining room with feature fireplace and double doors on to a pretty and private terrace garden.