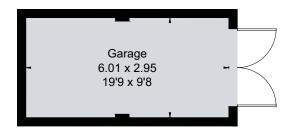

Heath, Betchworth Park, Walton Heath, and the RAC Club at Epsom.

Commuting to London from Reigate station takes around 40 minutes into London Bridge or Victoria. Commuting to London is also possible through Redhill mainline station, 1.5 miles away, which offers direct routes into London Bridge and Victoria from 28 minutes. Gatwick airport in 15 minutes, along with routes to a variety of other destinations. The M25 Junction 8 is to the north with links to London and the wider motorway network.

### **Energy Performance**

A copy of the full Energy Performance Certificate is available upon request.

## Viewing

Strictly by appointment with Savills.















Savills Reigate

01737 230 200

steven.stokes@savills.com





savills

s savills.co.uk







= Reduced head height below 1.5m



(Not Shown In Actual Location / Orientation)



For identification only. Not to scale. © 190621SS

Important notice Savills, its clients and any joint agents give notice that 1: They are not authorised to make or give any representations or warranties in relation to the property either here or elsewhere, either on their own behalf or on behalf of their client or otherwise. They assume no responsibility for any statement that may be made in these particulars. These particulars do not form part of any offer or contract and must not be relied upon as statements or representations of fact. 2: Any areas, measurements or distances are approximate. The text, photographs and plans are for guidance only and are not necessarily comprehensive. It should not be assumed that the property has all nece